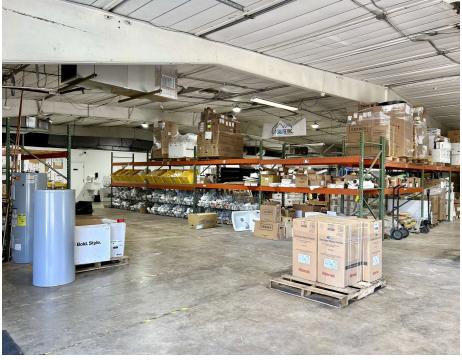

#### **PROPERTY OVERVIEW**

This 4,000 SF versatile space is equally divided between office and warehouse areas. The space includes a large open office/showroom area perfect for administrative or operational functions, along with a clearly defined shared warehouse area for storage or logistics needs.

The space is equipped with both a dock door and an overhead door, ensuring smooth access for shipments and deliveries.

Currently tenant-occupied, this space will be delivered vacant, upon tenant vacating.