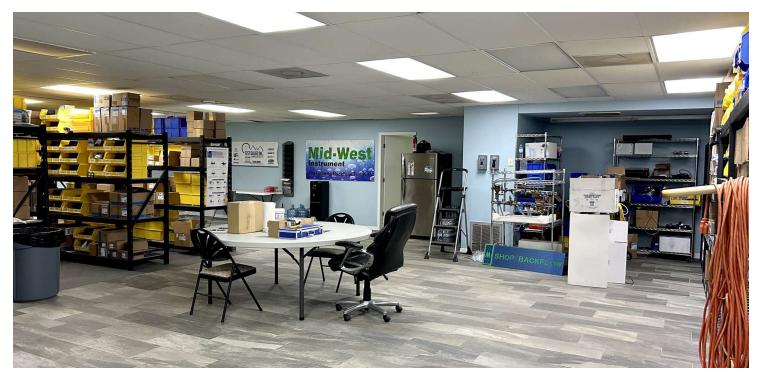

#### **PROPERTY OVERVIEW**

This 4,000 SF versatile space is equally divided between office and warehouse areas. The space includes a large open office/showroom area perfect for administrative or operational functions, along with a clearly defined shared warehouse area for storage or logistics needs.

### **PROPERTY HIGHLIGHTS**

- Large open office/showroom area
- Clearly defined shared warehouse space
- Located just off SR 64
- Adequate parking lot

Michael Saunders & Company,

Ucerned Real State Broker