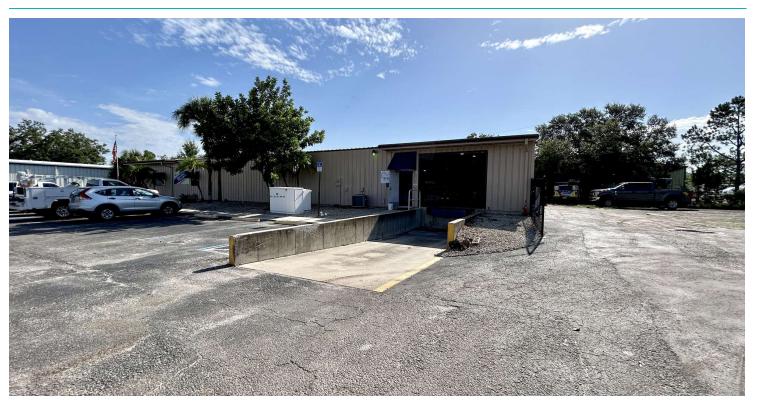

#### **PROPERTY OVERVIEW**

This 4,000 SF versatile space is equally divided between office and warehouse areas. The space includes a large open office/showroom area perfect for administrative or operational functions, along with a clearly defined shared warehouse area for storage or logistics needs.

The space is equipped with both a dock door and an overhead door, ensuring smooth access for shipments and deliveries.

Currently tenant-occupied, this space will be delivered vacant, upon tenant vacating.

### **PROPERTY HIGHLIGHTS**

- Large open office/showroom area
- Clearly defined shared warehouse space
- Located just off SR 64
- Adequate parking lot

Michael Saunders & Company,

Ucerned Real State Broker