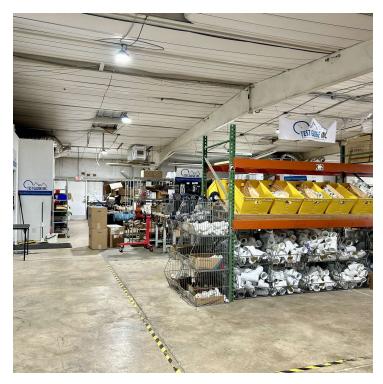

#### **PROPERTY OVERVIEW**

This 4,000 SF versatile space is equally divided between office and warehouse areas. The space includes a large open office/showroom area perfect for administrative or operational functions, along with a clearly defined shared warehouse area for storage or logistics needs.

The space is equipped with both a dock door and an overhead door, ensuring smooth access for shipments and deliveries.

Currently tenant-occupied, this space will be delivered vacant, upon tenant vacating.