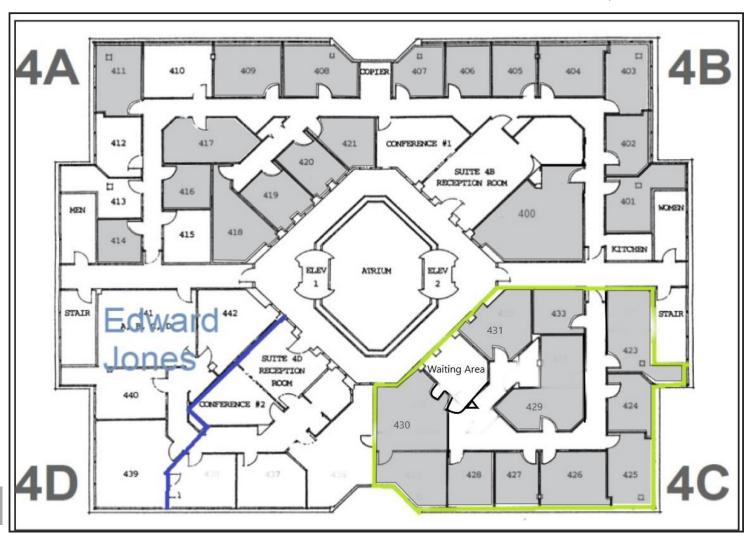

#### Suite Pricing: LEASED

| Suite<br># | SF ± | View              | Monthly<br>Rent | Annual<br>Rent |
|------------|------|-------------------|-----------------|----------------|
| 400        | 300  | Atrium/Limited    | \$1,000.00      | \$12,000.00    |
| 401        | 165  | Window/Obstructed | \$450.00        | \$5,400.00     |
| 402        | 140  | Window            | \$550.00        | \$6,600.00     |
| 403        | 150  | Corner Window     | \$650.00        | \$7,200.00     |
| 404        | 180  | Window            | \$600.00        | \$7,200.00     |
| 405        | 120  | Window            | \$500.00        | \$6,000.00     |
| 406        | 120  | Window            | \$500.00        | \$6,000.00     |
| 407        | 140  | Window/Partial    | \$450.00        | \$5,400.00     |
| 408        | 190  | Window/Partial    | \$600.00        | \$7,200.00     |
| 409        | 180  | Window            | \$600.00        | \$7,200.00     |
| 410        | 180  | Window            | \$600.00        | \$7,200.00     |
| 411        | 150  | Corner Window     | \$600.00        | \$7,200.00     |

| Suite<br># | SF ± | View              | Monthly<br>Rent | Annual<br>Rent |
|------------|------|-------------------|-----------------|----------------|
| 412        | 140  | Window            | \$550.00        | \$6,600.00     |
| 413        | 120  | Window/Obstructed | \$450.00        | \$5,400.00     |
| 414        | 100  | Inside            | \$450.00        | \$5,400.00     |
| 415        | 120  | Inside            | \$400.00        | \$4,800.00     |
| 416        | 100  | Inside            | \$450.00        | \$5,400.00     |
| 417        | 185  | Inside            | \$650.00        | \$7,800.00     |
| 418        | 175  | Atrium            | \$650.00        | \$7,800.00     |
| 419        | 120  | Atrium            | \$500.00        | \$6,000.00     |
| 420        | 120  | Atrium            | \$500.00        | \$6,000.00     |
| 421        | 120  | Atrium            | \$500.00        | \$6,000.00     |
| 425        | 150  | Corner Window     | \$650.00        | \$7,200.00     |
| 430        | 585  | Window            | \$1,170.00      | \$14,040.00    |