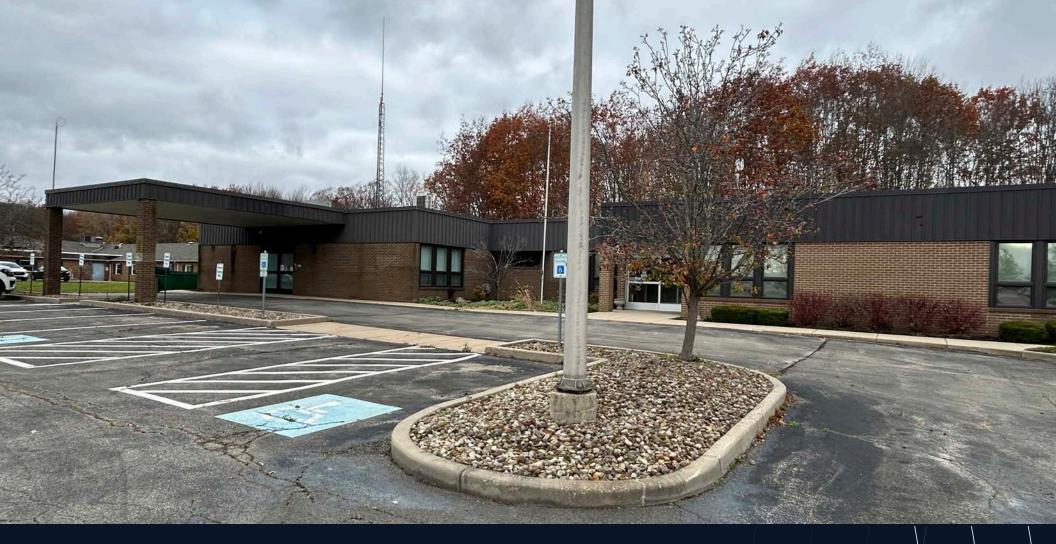

# For Sale

Former Medical & Emergency Room 476 S Main Street, Andover, OH

**JLL** SEE A BRIGHTER WAY

#### 7,913 SF Medical Office & Emergency Room

## **Asking Price** \$675,000





©2024 Jones Lang LaSalle Brokerage, Inc. All rights reserved.

#### Property overview

- Former medical and emergency room
- 7,913 total square feet; 5,806 square feet on first floor with 2,107 square feet of lower level storage space
  - Emergency care, including laboratory and imaging, as well as the walk-in lab, X-ray and CT imaging
  - Lower level for storage
- Generator and helipad on site

- 240v, 400a power
- 37 car parking
- Built in 1981
- Situated on 1.87 acres
- Attached via enclosed breezeway to the neighboring skilled nursing facility



### Property photos









#### 1st Floor plan - 5,80