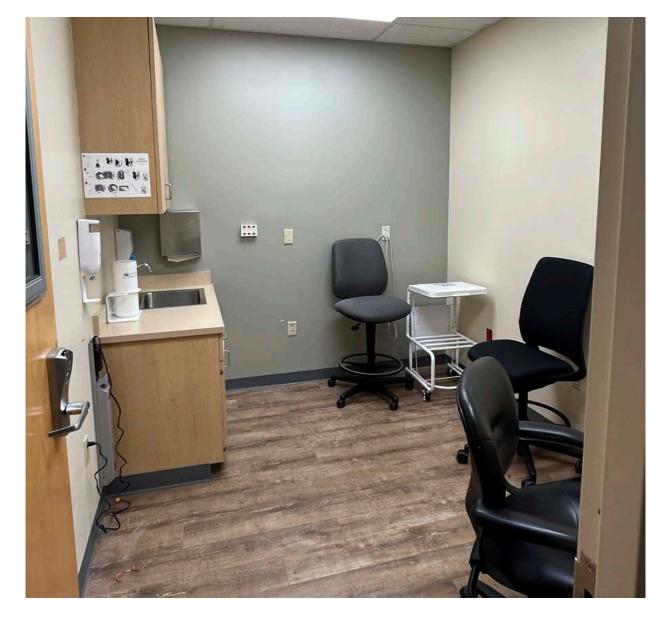

# For Sale

Former Medical & Emergency Room 476 S Main Street, Andover, OH

**JLL** SEE A BRIGHTER WAY

#### 7,913 SF Medical Office & Emergency Room

## **Asking Price** \$675,000





©2024 Jones Lang LaSalle Brokerage, Inc. All rights reserved.

#### Property overview

- Former medical and emergency room
- 7,913 total square feet; 5,806 square feet on first floor with 2,107 square feet of lower level storage space
  - Emergency care, including laboratory and imaging, as well as the walk-in lab, X-ray and CT imaging
  - Lower level for storage
- Generator and helipad on site

- 240v, 400a power
- 37 car parking
- Built in 1981
- Situated on 1.87 acres
- Attached via enclosed breezeway to the neighboring skilled nursing facility



### Property photos









#### 1st Floor plan - 5,806 SF





JLL SEE A BRIGHTER WAY

#### Demographics

<u> 1 Mile</u>

965



**Population** 3 Miles **5** Miles 2,587 5,425



Number of Households 1 Mile 3 Miles 5 Miles 394 1,108 2,297



**Daytime Population** 1 Mile 5 Miles <u>3 Miles</u> 1,439 2,906 4,827



Average Household Income 1 Mile 3 Miles 5 Miles \$65,503 \$71,614 \$77,133



48.9



Median Household Age <u>3 Miles</u> 5 Miles 50.6 50.9

#### JLL

Kristy Hull, SIOR Senior Vice President +1 (216) 937 4375

Heather Gilleland Senior Associate +1 (216) 937 4379 heather.gilleland@jll.com

Although information has been obtained from sources deemed reliable, neither Owner nor JLL makes any guarantees, warranties or representations, express or implied, as to the completeness or accuracy as to the info