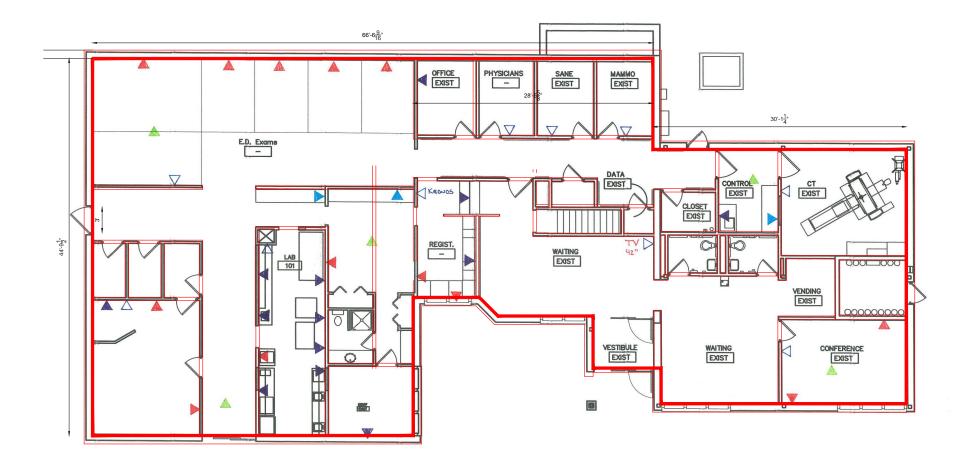

#### 1st Floor plan - 5,806 SF

JLL SEE A BRIGHTER WAY

#### Property overview

- Former medical and emergency room
- 7,913 total square feet; 5,806 square feet on first floor with 2,107 square feet of lower level storage space
  - Emergency care, including laboratory and imaging, as well as the walk-in lab, X-ray and CT imaging
  - Lower level for storage
- Generator and helipad on site