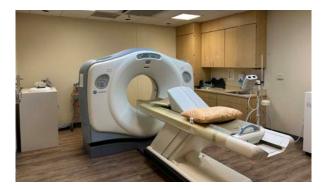

#### Property overview

- Former medical and emergency room
- 7,913 total square feet; 5,806 square feet on first floor with 2,107 square feet of lower level storage space
  - Emergency care, including laboratory and imaging, as well as the walk-in lab, X-ray and CT imaging
  - Lower level for storage
- Generator and helipad on site

### Property photos