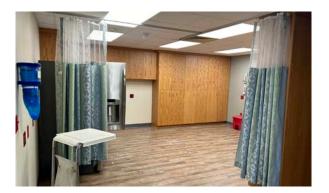

# For Sale

Former Medical & Emergency Room 476 S Main Street, Andover, OH

**JLL** SEE A BRIGHTER WAY

#### 7,913 SF Medical Office & Emergency Room

## **Asking Price** \$675,000





©2024 Jones Lang LaSalle Brokerage, Inc. All rights reserved.

#### Property overview

- Former medical and emergency room
- 7,913 total square feet; 5,806 square feet on first floor with 2,107 square feet of lower level storage space
  - Emergency care, including laboratory and imaging, as well as the walk-in lab, X-ray and CT imaging
  - Lower level for storage
- Generator and helipad on site

- 240v, 400a power
- 37 car parking
- Built in 1981
- Situated on 1.87 acres
- Attached via enclosed breezeway to the neighboring skilled nursing facility



### Property photos









#### 1st Floor plan - 5,806 SF





JLL SEE A BRIGHTER WAY

#### Demographics

<u> 1 Mile</u>

965



**Population** 3 Miles **5** Miles 2,587 5,425



Number of Households 1 Mile 3 Miles 5 Miles 394 1,108 2,297



**Daytime Population** 1 Mile 5 Miles <u>3 Miles</u> 1,439 2,906 4,827



Average Household Income 1 Mile 3 Miles 5 Miles \$65,503 \$71,614 \$77,133



48.9



Median Household Age <u>3 Miles</u> 5 Miles 50.6 50.9

#### JLL

Kristy Hull, SIOR Senior Vice President +1 (216) 937 4375

Heather Gilleland Senior Associate +1 (216) 937 4379 heather.gilleland@jll.com

Although information has been obtained from sources deemed reliable, neither Owner nor JLL makes any guarantees, warranties or representations, express or implied, as to the completeness or accuracy as to the informat