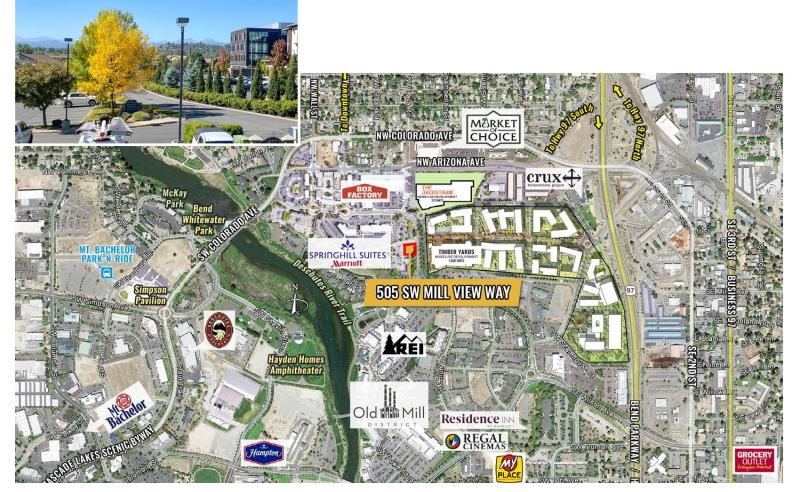

### **CENTRALLY LOCATED OFFICE IN THE OLD MILL DISTRICT**

Terry O'Neil, Broker 600 SW Columbia St., Ste. 6100 | Bend, OR 97702 541.383.2444 | www.CompassCommercial.com

### **HIGHLIGHTS**

- Second floor office space with stunning mountain views
- Great access to the Deschutes River Trail
- Located in the Old Mill District near shopping and restaurants
- Quality red brick building
- Great visibility and signage from Bond Street