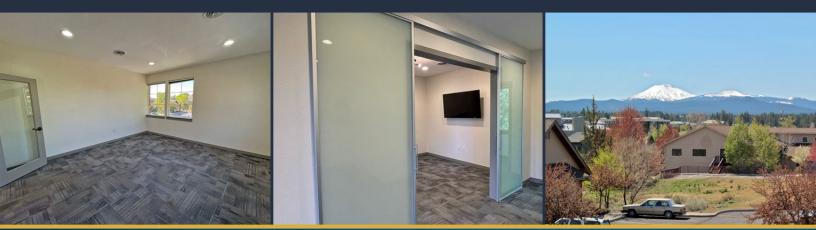

### **PROPERTY DETAILS**

| Avail. Space: | Suite 200 – 1,165 SF  |
|---------------|-----------------------|
| Lease Rate:   | \$1.95/SF/Mo. NNN     |
| CAMs:         | Est. at \$0.66/SF/Mo. |
| Zoning:       | Mixed Riverfront (MR) |
| Parking:      | Ample onsite spaces   |

### **HIGHLIGHTS**

- Second floor office space with stunning mountain views
- Great access to the Deschutes River Trail
- Located in the Old Mill District near shopping and restaurants
- Quality red brick building
- Great visibility and signage from Bond Street