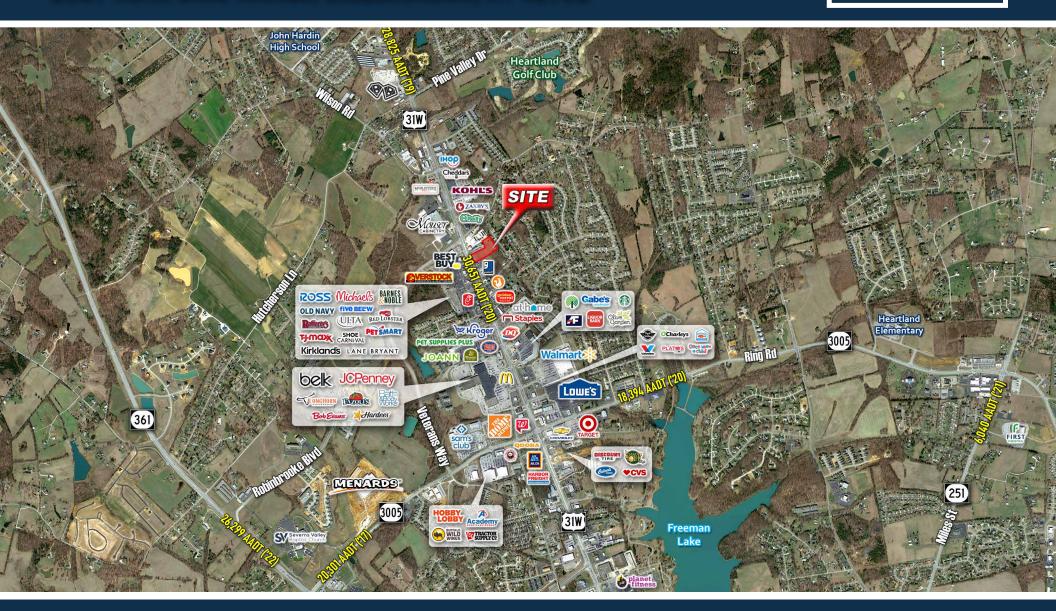

### **AVAILABLE**

2,476 - 5,956 SF 3.12 Acre Lot

#### PROPERTY HIGHLIGHTS

- C-3 Regional Commercial Zoning
- 10th largest city in Kentucky
- 36% increase in population growth since 2000
- 45 miles south of Louisville
- 140 miles north of Nashville
- 28 public schools in Hardin County (14,485 students)
- Elizabethtown Community & Technical College (5,000 students)
- Fort Knox 15 miles north (12,000 residents); Largest employer in Hardin County

### TRAFFIC COUNTS

Dixie Hwy: 30,651 AADT (KyDOT 2020) KY-3005: 20,301 AADT (KyDOT 2017)