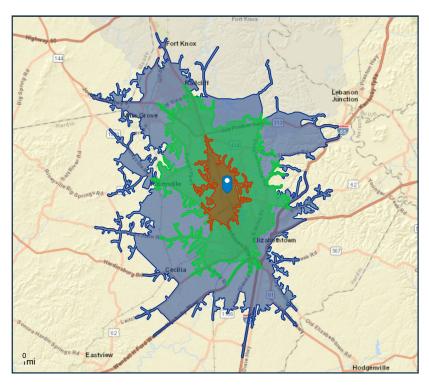

### **2023 DRIVE TIME DEMOGRAPHICS**

|                 | 5-MIN    | <b>10-MIN</b> | 15-MIN   |
|-----------------|----------|---------------|----------|
| POPULATION      | 9,409    | 45,525        | 81,514   |
| 2028 POPULATION | 9,762    | 46,121        | 82,707   |
| AVG HH INCOME   | \$88,714 | \$84,819      | \$85,268 |
| HOUSEHOLDS      | 4,120    | 18,676        | 32,741   |