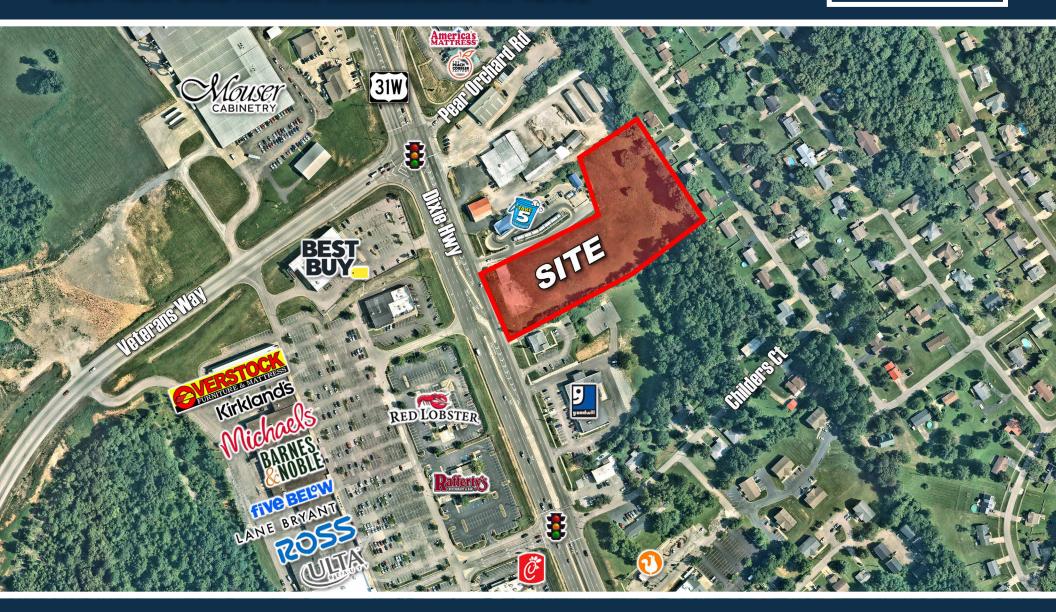

**CHERYL JOHNSTON**859.221.0593
cjohnston@cmiproperties.com

**CMIPROPERTIES** 

2007 North Dixie Avenue, Elizabethtown, KY 42701

### **AVAILABLE**

2,476 - 5,956 SF 3.12 Acre Lot

#### PROPERTY HIGHLIGHTS

- C-3 Regional Commercial Zoning
- 10th largest city in Kentucky
- 36% increase in population growth since 2000
- 45 miles south of Louisville
- 140 miles north of Nashville
- 28 public schools in Hardin County (14,485 students)
- Elizabethtown Community & Technical College (5,000 students)
- Fort Knox 15 miles north (12,000 residents); Largest employer in Hardin County

### TRAFFIC COUNTS

Dixie Hwy: 30,651 AADT (KyDOT 2020) KY-3005: 20,301 AADT (KyDOT 2017)