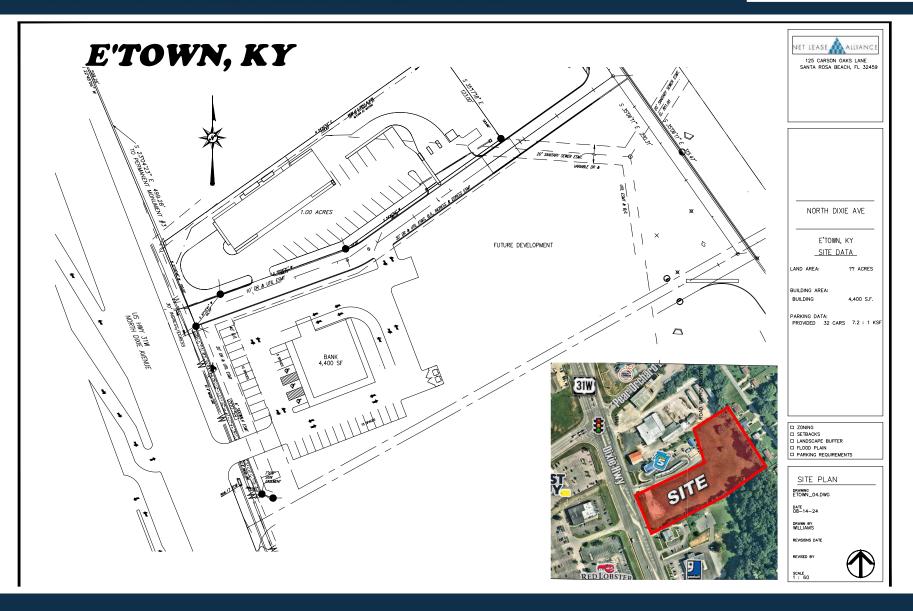

000
- 45 miles south of Louisville
- 140 miles north of Nashville
- 28 public schools in Hardin County (14,485 students)
- Elizabethtown Community & Technical College (5,000 students)
- Fort Knox 15 miles north (12,000 residents); Largest employer in Hardin County

### TRAFFIC COUNTS

Dixie Hwy: 30,651 AADT (KyDOT 2020) KY-3005: 20,301 AADT (KyDOT 2017)



### **2023 DRIVE TIME DEMOGRAPHICS**

|                 | 5-MIN    | <b>10-MIN</b> | 15-MIN   |
|-----------------|----------|---------------|----------|
| POPULATION      | 9,409    | 45,525        | 81,514   |
| 2028 POPULATION | 9,762    | 46,121        | 82,707   |
| AVG HH INCOME   | \$88,714 | \$84,819      | \$85,268 |
| HOUSEHOLDS      | 4,120    | 18,676        | 32,741   |



2007 North Dixie Avenue, Elizabethtown, KY 42701







2007 North Dixie Avenue, Elizabethtown, KY 42701

FOR LEASE



**CHERYL JOHNSTON** 

859.221.0593 cjohnston@cmiproperties.com

**CMIPROPERTIES** 

2007 North Dixie Avenue, Elizabethtown, KY 42701

**FOR LEASE** 





2007 North Dixie Avenue, Elizabethtown, KY 42701







RENDERING 01



RENDERING 02



# PROPERTIES

#### **ABOUT US**

CMI Properties is a member of Site Source Retail Broker Network and a leading commercial real estate company in Kentucky. Our group has the local knowledge and expertise supplemented by the national reach necessary to achieve the results our clients deserve. We are committed to every client's success.



### PUT US TO WORK FOR YOU

- Tenant Representation
- Landlord Representation
- Investment Services
- Master Brokerage
- Property Management
- Research