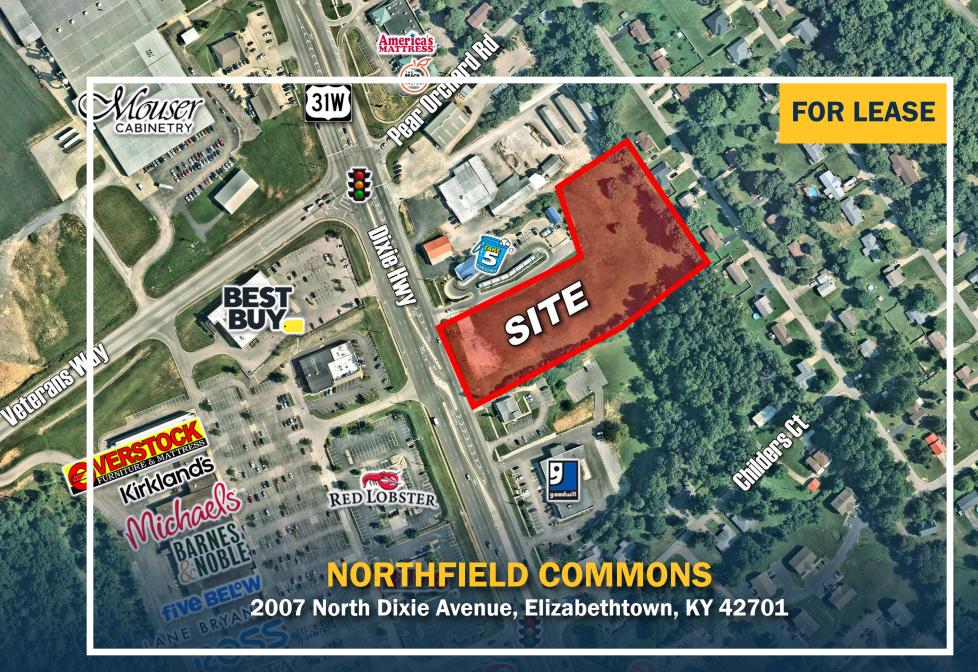

**CHERYL JOHNSTON**859.221.0593
cjohnston@cmiproperties.com

**CMIPROPERTIES** 

2007 North Dixie Avenue, Elizabethtown, KY 42701

### **AVAILABLE**

2,476 - 5,956 SF 3.12 Acre Lot

#### PROPERTY HIGHLIGHTS

- C-3 Regional Commercial Zoning
- 10th largest city in Kentucky
- 36% increase in population growth since 2000
- 45 miles south of Louisville
- 140 miles north of Nashville
- 28 public schools in Hardin County (14,485 students)
- Elizabethtown Community & Technical College (5,000 students)
- Fort Knox 15 miles north (12,000 residents); Largest employer in Hardin County

### TRAFFIC COUNTS

Dixie Hwy: 30,651 AADT (KyDOT 2020) KY-3005: 20,301 AADT (KyDOT 2017)