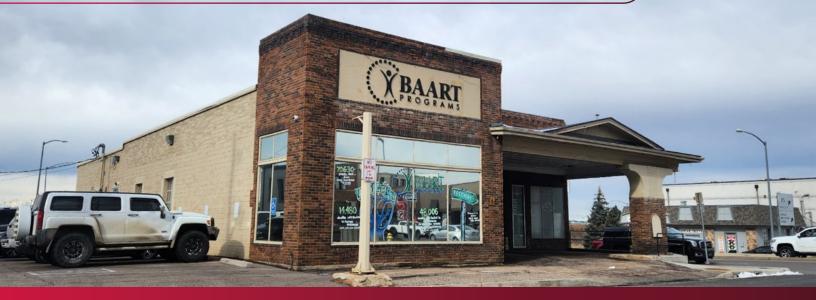

### **RARE OPPORTUNITY – PERFECT 1031 EXCHANGE PROPERTY!**

NATIONAL CREDIT TENANT IN PLACE WITH NEW 5-YEAR LEASE AND 3% YEARLY INCREASES

## **PROPERTY OVERVIEW**

| BUILDING SIZE      | 11,000 SF                   |
|--------------------|-----------------------------|
|                    |                             |
| AVAILABLE TO LEASE | 5,500 SF                    |
| LAND SIZE          | ±0.32 AC                    |
| ZONING             | C-3 Brighton                |
| YEAR RENOVATED     | 2003                        |
| PRICE/LEASE RATE   | \$1.8 Million \$1.2 Million |
| PRICE/SQUARE FOOT  | \$109                       |

### HIGHLIGHTS

- Building is half occupied and has a vacancy
- Available space well suited for contractor or retail use with large roll-up door in place
- Property well suited for auto storage
- Visibility to highway at exit with over 40,000 vehicles per day!