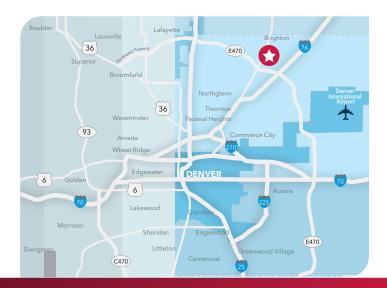

NG SIZE      | 11,000 SF                   |
|--------------------|-----------------------------|
|                    |                             |
| AVAILABLE TO LEASE | 5,500 SF                    |
| LAND SIZE          | ±0.32 AC                    |
| ZONING             | C-3 Brighton                |
| YEAR RENOVATED     | 2003                        |
| PRICE/LEASE RATE   | \$1.8 Million \$1.2 Million |
| PRICE/SQUARE FOOT  | \$109                       |

RAY ROSADO, CCIM Principal 720.209.5546 rrosado@lee-associates.com

### HIGHLIGHTS

- Building is half occupied and has a vacancy
- Available space well suited for contractor or retail use with large roll-up door in place
- Property well suited for auto storage
- Visibility to highway at exit with over 40,000 vehicles per day!





### **INTERIOR IMAGES**



RAY ROSADO, CCIM Principal 720.209.5546 rrosado@lee-associates.com

All information furnished regarding property for sale, rental or financing is from sources deemed reliable, but no warranty or representation is made to the accuracy thereof and same is submitted to errors, omissions, change of price, rental or other conditions prior to sale, lease or financing or withdrawal without notice. No liability of any kind is to be imposed on the broker herein.



### **EXTERIOR IMAGES**



RAY ROSADO, CCIM Principal 720.209.5546 rrosado@lee-associates.com

All information furnished regarding property for sale, rental or financing is from sources deemed reliable, but no warranty or representation is made to the accuracy thereof and same is submitted to errors, omissi