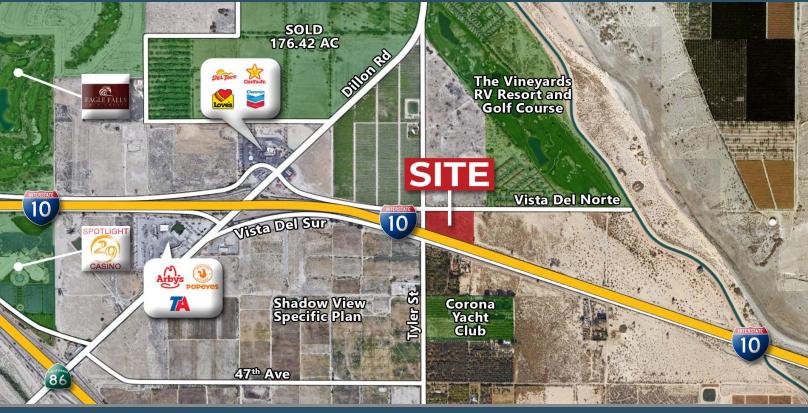

# **5.32 AC WITH 700' I-10 FRONTAGE AERIAL & SITE AMENITIES**

Directions: Head east on I-10 for 130 miles. Continue I-10 E/ San Bernardino. Take exit on 146 for Dillon Rd. Turn left on Dillon Rd and turn right on Vista Del Norte. In 0.45 miles the property will be on your right.

### SITE AMENITIES

- Location: The property is located just east of I-10 at the Dillon Road exit on Vista del Norte in Coachella, CA.
- Zone: C-G (General Commercial)
- General Plan: C-E (Commercial Entertainment)
- APN/Parcel Size (According to County **Assessor's Information):** 603-121-006 (5.32 acres)
- Utilities: Water: 15" line at Vista Del Norte
- Current Use: Vacant Land
- Sewer: 12" line at Vista Del Norte **Comments:** The subject property is located north of Interstate 10 on

**EAGLE FALLS GOLF COURSE** 

Dillon Rd. with freeway exposure. The intersection benefits from being the first rest area entering the Coachella Valley for travelers coming from Arizona, and the last rest area leaving the valley. Dillon Road is also well positioned for the Coachella and Stagecoach music festivals.