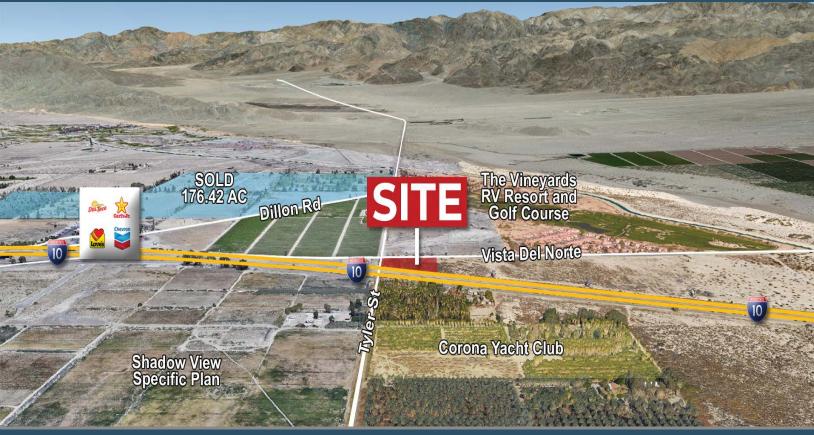

# **5.32 AC WITH 700' I-10 FRONTAGE AERIAL & SITE AMENITIES**

Directions: Head east on I-10 for 130 miles. Continue I-10 E/ San Bernardino. Take exit on 146 for Dillon Rd. Turn left on Dillon Rd and turn right on Vista Del Norte. In 0.45 miles the property will be on your right.

### SITE AMENITIES

- Location: The property is located just east of I-10 at the Dillon Road exit on Vista del Norte in Coachella, CA.
- Zone: C-G (General Commercial)
- General Plan: C-E (Commercial Entertainment)
- APN/Parcel Size (According to County **Assessor's Information):** 603-121-006 (5.32 acres)
- Utilities: Water: 15" line at Vista Del Norte
- Current Use: Vacant Land
- Sewer: 12" line at Vista Del Norte **Comments:** The subject property is located north of Interstate 10 on

**EAGLE FALLS GOLF COURSE** 

Dillon Rd. with freeway exposure. The intersection benefits from being the first rest area entering the Coachella Valley for travelers coming from Arizona, and the last rest area leaving the valley. Dillon Road is also well positioned for the Coachella and Stagecoach music festivals.