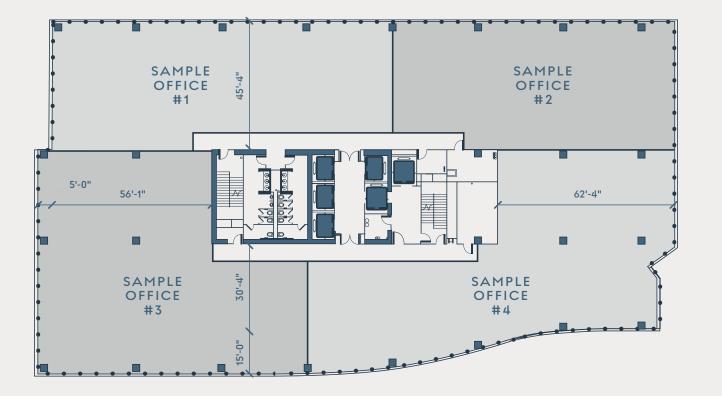

# OFFICE SPACES

Sample 4-Tenant Layout

SAMPLE OFFICE #3 6,220 SF SAMPLE OFFICE #1 5,100 SF SAMPLE OFFICE #2 4,440 SF SAMPLE OFFICE #4 6,420 SF

Sample 6-Tenant Layout

SAMPLE OFFICE #1 5,100 SF

SAMPLE OFFICE #2 4,4