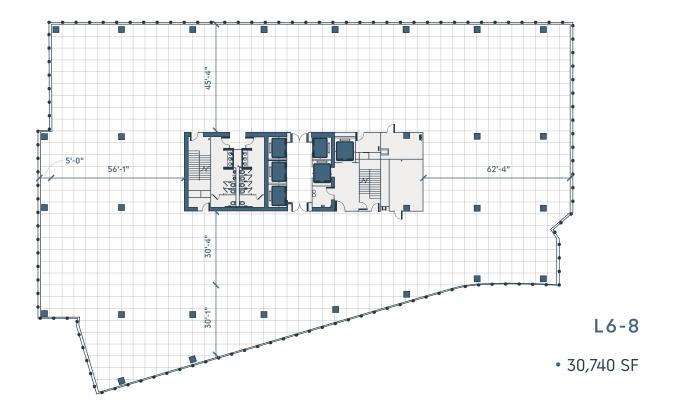

*L9:** 1,900 SF Private
- **L13:** 688 SF Private
- **L15:** 958 SF Private

#### **AMENITIES**

- Flex Conference Center (L5)
- Concierge Service
- State-of-the-Art Fitness Facilities (L5)
- Shared Cafe Lounge (L5)
- Fully-Stocked Catering Kitchen (L5)
- Over 900 Onsite Parking Stalls
- Bike Room
- 24/7 Security
- LEED Certification



BUILDING / DETAILS / 07



# GROUND Floor

Click Icon to View Renderings

### 17,000 SF RENTABLE RETAIL

#### STATE OF THE ART LOBBY

#### 24 HOUR RECEPTION AND SECURITY

#### DESTINATION DISPATCH ELEVATORS

#### DIRECT RETAIL CONNECTIVITY









# AMENITY Floor

9,000 SF Amenity 3,600 SF Terrace

WORK LOUNGE

CONFERENCE CENTER

SHARED LOUNGE

CAFE & KITCHEN

INDOOR FITNESS

OUTDOOR FITNESS

OUTDOOR TERRACE

BUILDING / AMENITY FLOOR / 11

# FLOOR PLATES











#### L13-14

27,947 Gross SF + 688 SF Terrace (L13)
 28,073 SF (L14)

### • 26,766 SF • 958 SF Terrace

# OFFICE SPACES



Sample 4-Tenant Layout

SAMPLE OFFICE #3 6,220 SF SAMPLE OFFICE #1 5,100 SF SAMPLE OFFICE #2 4,440 SF SAMPLE OFFICE #4 6,420 SF



Sample 6-Tenant Layout

SAMPLE OFFICE #1 5,100 SF

SAMPLE OFFICE #2 4,4

SAMPLE OFFICE #3 6,2



| 00 SF  | SAMPLE OFFICE #4 6,420 SF |
|--------|---------------------------|
| 440 SF | SAMPLE OFFICE #5 6,420 SF |
| 220 SF | SAMPLE OFFICE #6 6,420 SF |

Set between Nashville's bustling Midtown and burgeoning West Side, 5 City Blvd will not only connect people, but also offer unparalleled access and convenience.



LOCATION / 17

# SITE

### OFFICE

5 City Blvd
 8 C1TY BLVD

#### RESIDENTIAL

- Broadstone Centennial
   The Shay Apa