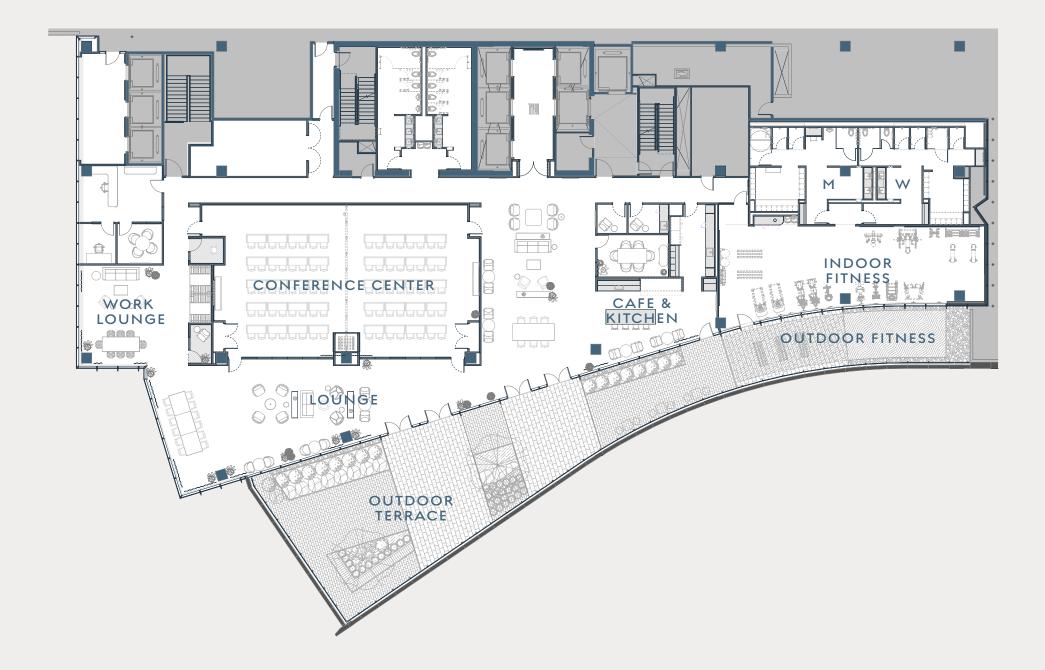

# AMENITY Floor

9,000 SF Amenity 3,600 SF Terrace

WORK LOUNGE

CONFERENCE CENTER

SHARED LOUNGE

CAFE & KITCHEN

INDOOR FITNESS

OUTDOOR FITNESS

OUTDOOR TERRACE

BUILDING / AMENITY FLOOR / 11