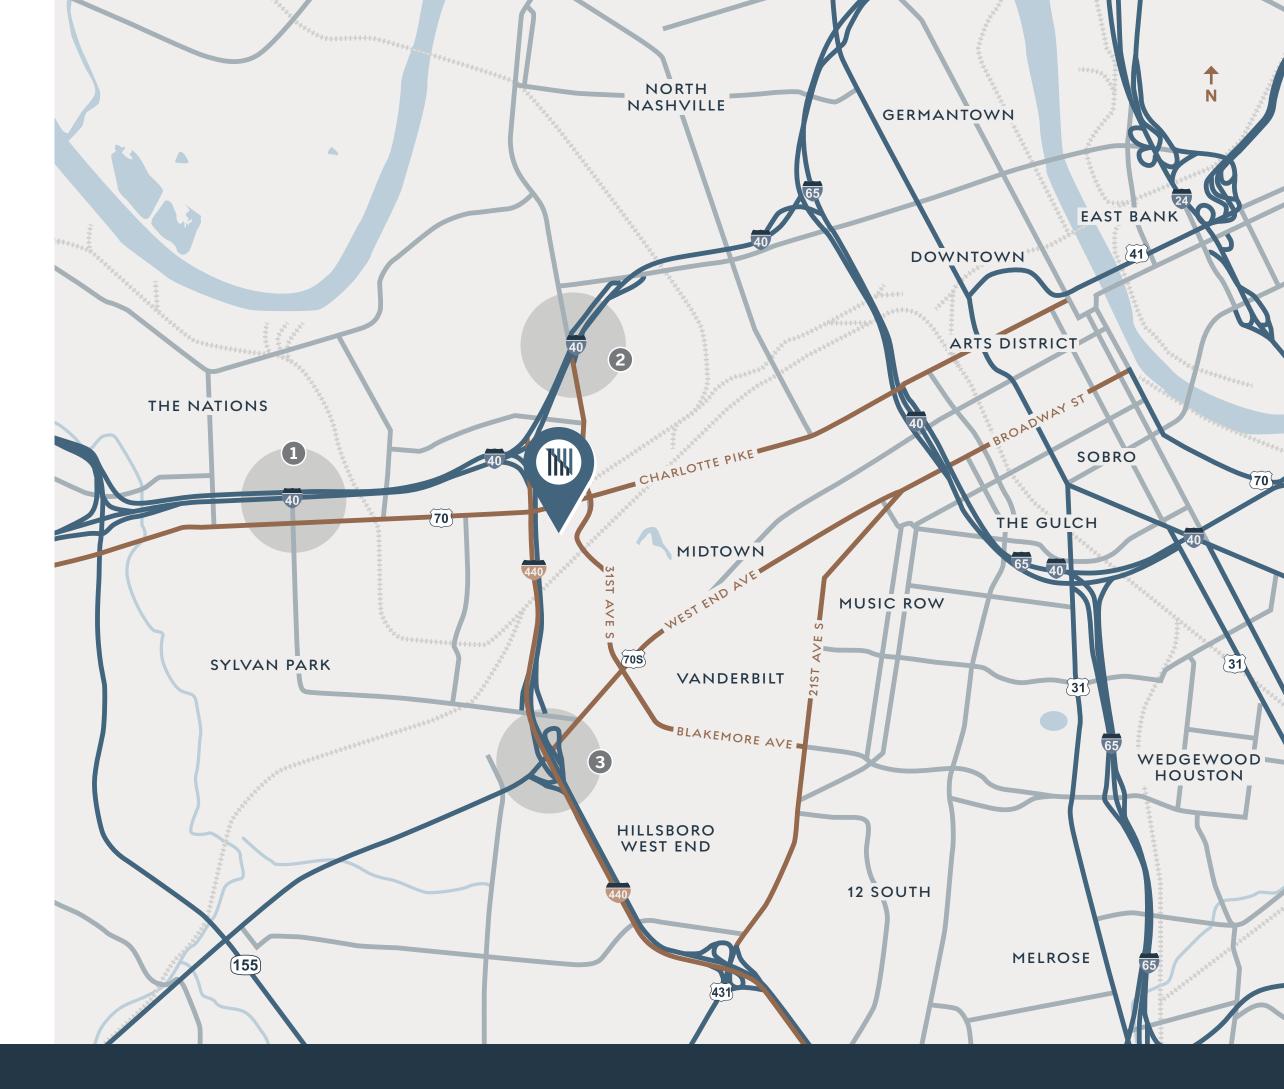

# LOCAL AMENITIES

- 1 A. L & L Market
  - B. Gracie's Milkshake Bar
  - C. Five Daughters Bakery/L&L Market
  - D. Culture + Co.
  - E. Honest Coffee Roasters
  - F. CYCLEBAR
  - G. Taco Chela
  - H. Thai Ni Yom
  - I. Savory Spice Shop
  - J. PennePazze
  - K. Bold Patriot Brewing Company

2 A. Sylvan Supply

- B. Double Dogs Restaurant
- C. Five Points Pizza West
- D. Bearded Iris -Sylvan Supply
- E. Radish Kitchen
- F. 8th & Roast
- G. Green Pea Salon West
- H. Otaku Ramen West
- I. Another Broken Egg Cafe
- J. Punk Wok
- K. Barista Parlor -Sylvan Supply
- L. Woodland Wine Merchant -Sylvan Park
- M. Red Perch

- A. Edley's Bar-B-Que
  B. Star Bagel Cafe
  - C. McCabe Pub, Inc.
  - D. Pancho & Lefty's Cantina
  - E. Neighbors of Sylvan Park
  - F. Park Cafe
  - G. Lola

4 A. BrickTop's

- B. Stoney River Steakhouse & Grill
- C. Chipotle Mexican Grill
- D. Taziki's Mediterranean Cafe - West End
- E. Walgreens
- F. Starbucks
- 5 A. Centennial Park
  - B. The Parthenon
  - C. Centennial Park Pavilion
  - D. Centennial Park Volleyball Courts
  - E. Centennial Park Event Center Pavilion
  - F. Sunken Garden
  - G. Centennial Performing Arts Studios
  - H. Metro Parks Centennial Art Center

#### LOCATION / LOCAL AMENITIES / 21