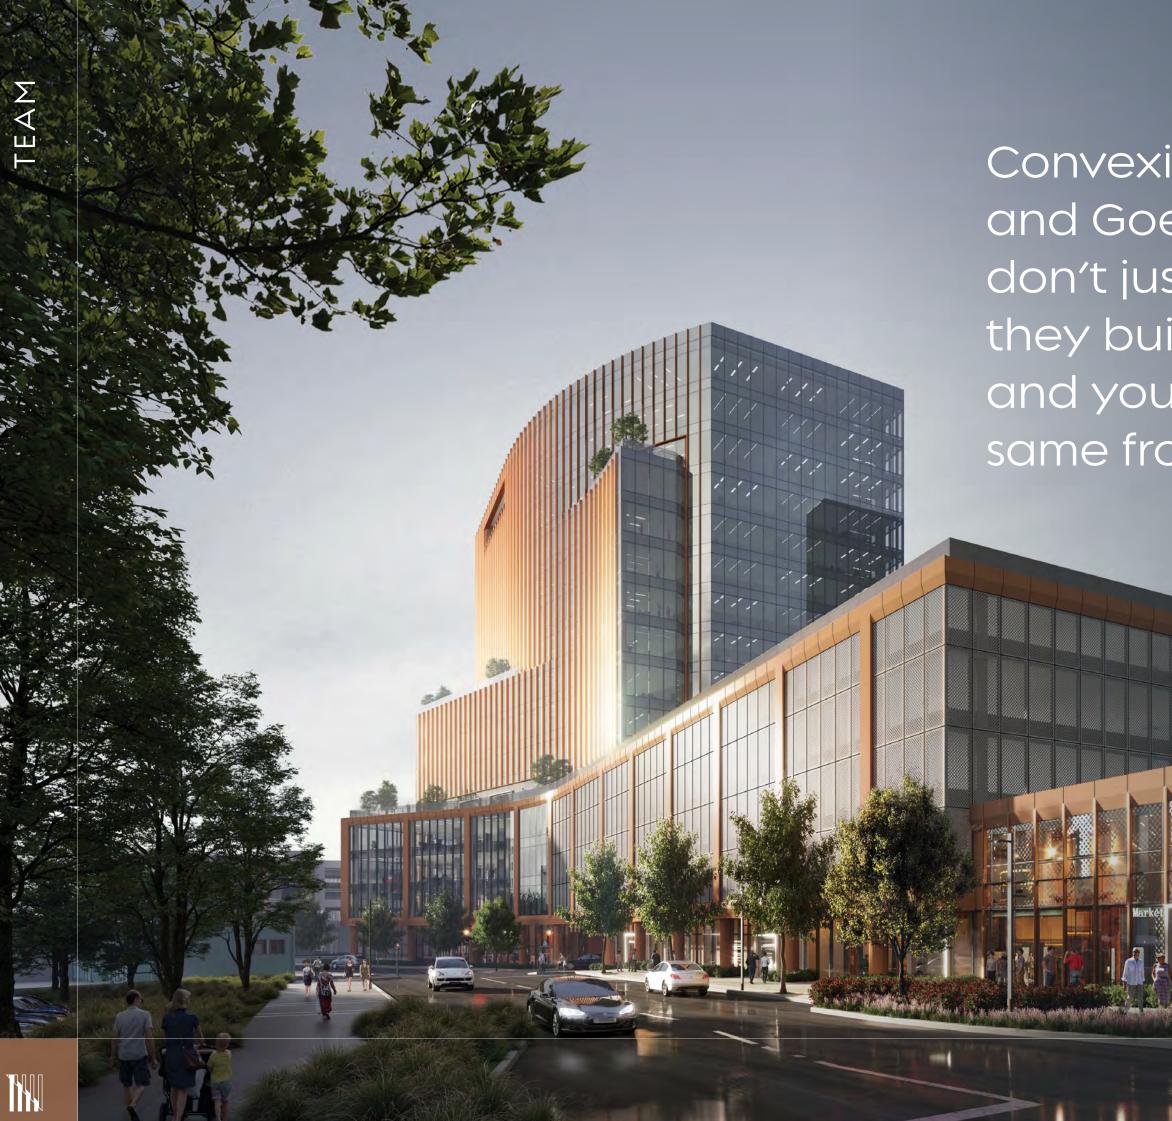

WORKSPACE RENEWED

CONTENTS / 03

теам 26-29

LOCATION 18-25

BUILDING 04-17

5 City Blvd is a cutting-edge commercial development designed to give tenants a place as innovative and forward-thinking as they are.

#### SIZE

- Total Rentable Office: 334,013 SF
- Rentable Retail: 17,000 SF
- Height: 15 Stories; 239'

#### **AMENITIES**

- Flex Conference Center (L5)
- Concierge Service
- State-of-the-Art Fitness Facilities (L5)
- Shared Cafe Lounge (L5)
- Fully-Stocked Catering Kitchen (L5)
- Over 900 Onsite Parking Stalls
- Bike Room
- 24/7 Security
- LEED Certification