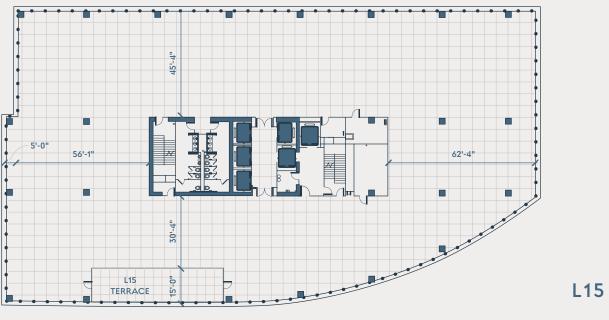

1,900 SF Private
- **L13:** 688 SF Private
- **L15:** 958 SF Private

#### **AMENITIES**

- Flex Conference Center (L5)
- Concierge Service
- State-of-the-Art Fitness Facilities (L5)
- Shared Cafe Lounge (L5)
- Fully-Stocked Catering Kitchen (L5)
- Over 900 Onsite Parking Stalls
- Bike Room
- 24/7 Security
- LEED Certification



BUILDING / DETAILS / 07



# GROUND Floor

Click Icon to View Renderings

### 17,000 SF RENTABLE RETAIL

#### STATE OF THE ART LOBBY

#### 24 HOUR RECEPTION AND SECURITY

#### DESTINATION DISPATCH ELEVATORS

#### DIRECT RETAIL CONNECTIVITY









# AMENITY Floor

9,000 SF Amenity 3,600 SF Terrace

WORK LOUNGE

CONFERENCE CENTER

SHARED LOUNGE

CAFE & KITCHEN

INDOOR FITNESS

OUTDOOR FITNESS

OUTDOOR TERRACE

BUILDING / AMENITY FLOOR / 11

# FLOOR PLATES











#### L13-14

27,947 Gross SF + 688 SF Terrace (L13)
 28,073 SF (L14)

### • 26,766 SF • 958 SF Terrace

# OFFICE SPACES



Sample 4-Tenant Layout

SAMPLE OFFICE #3 6,220 SF SAMPLE OFFICE #1 5,100 SF SAMPLE OFFICE #2 4,440 SF SAMPLE OFFICE #4 6,420 SF



Sample 6-Tenant Layout

SAMPLE OFFICE #1 5,100 SF

SAMPLE OFFICE #2 4,4

SAMPLE OFFICE #3 6,2



| 00 SF  | SAMPLE OFFICE #4 6,420 SF |
|--------|---------------------------|
| 440 SF | SAMPLE OFFICE #5 6,420 SF |
| 220 SF | SAMPLE OFFICE #6 6,420 SF |

Set between Nashville's bustling Midtown and burgeoning West Side, 5 City Blvd will not only connect people, but also offer unparalleled access and convenience.



LOCATION / 17

# SITE

### OFFICE

5 City Blvd
 8 C1TY BLVD

#### RESIDENTIAL

- Broadstone Centennial
   The Shay Apartment