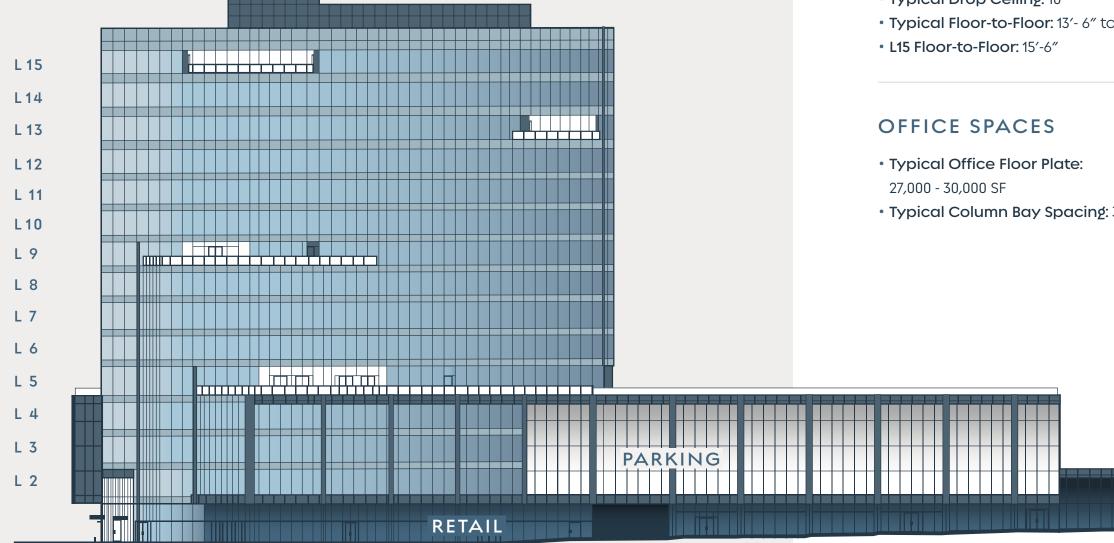

#### SIZE

- Total Rentable Office: 334,013 SF
- Rentable Retail: 17,000 SF
- Height: 15 Stories; 239'

#### **FLOOR HEIGHTS**

- Typical Drop Ceiling: 10'
- Typical Floor-to-Floor: 13'- 6" to 14'- 8"

• Typical Column Bay Spacing: 30' × 45'

#### TERRACES

- L5: 2,800 SF Shared
- **L9:** 1,900 SF Private
- **L13:** 688 SF Private
- **L15:** 958 SF Private