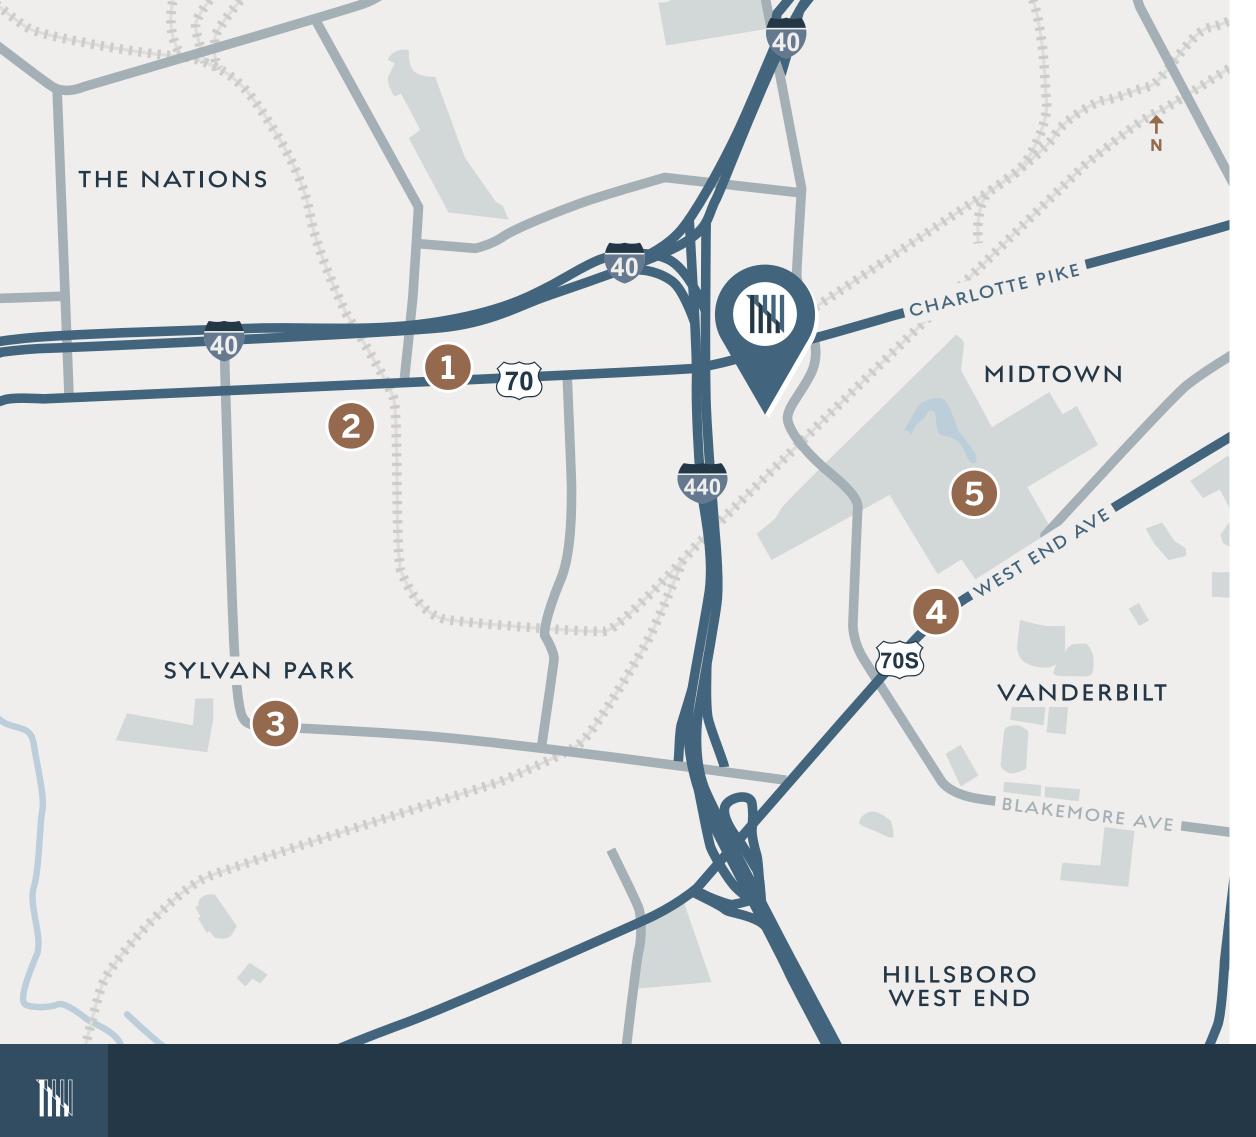

# ACCESSIBILITY

| 1 | I-40 and 46th Ave (Exit 205)    |
|---|---------------------------------|
| 2 | I-40 and 28th Ave (Exit 207)    |
| 3 | I-440 and West End Ave (Exit 1) |

- Charlotte Pike
- 31st Ave S
- Blakemore Ave
- West End Ave
- 21st Ave S
- Broadway St
- 1-440

MAIN ROADS

LOCATION / ACCESSIBILITY / 23

Convexity Properties and Goettsch Partners don't just build buildings, they build successes and you can expect the same from 5 City Blvd.