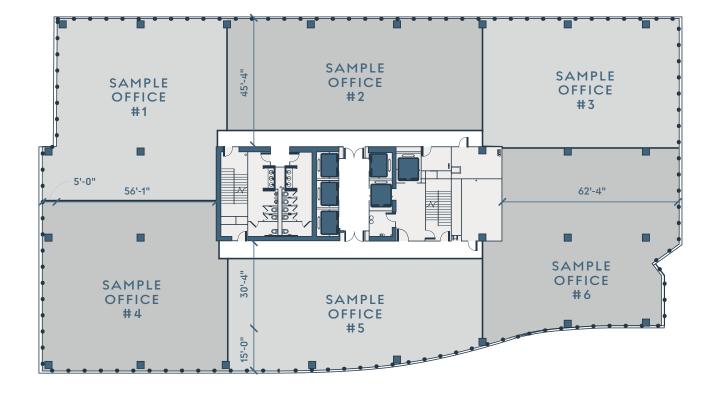

# OFFICE SPACES

Sample 4-Tenant Layout

SAMPLE OFFICE #3 6,220 SF SAMPLE OFFICE #1 5,100 SF SAMPLE OFFICE #2 4,440 SF SAMPLE OFFICE #4 6,420 SF

Sample 6-Tenant Layout

SAMPLE OFFICE #1 5,100 SF

SAMPLE OFFICE #2 4,4

SAMPLE OFFICE #3 6,2

| 00 SF  | SAMPLE OFFICE #4 6,420 SF |
|--------|---------------------------|
| 440 SF | SAMPLE OFFICE #5 6,420 SF |
| 220 SF | SAMPLE OFFICE #6 6,420 SF |

Set between Nashville's bustling Midtown and burgeoning West Side, 5 City Blvd will not only connect people, but also offer unparalleled access and convenience.