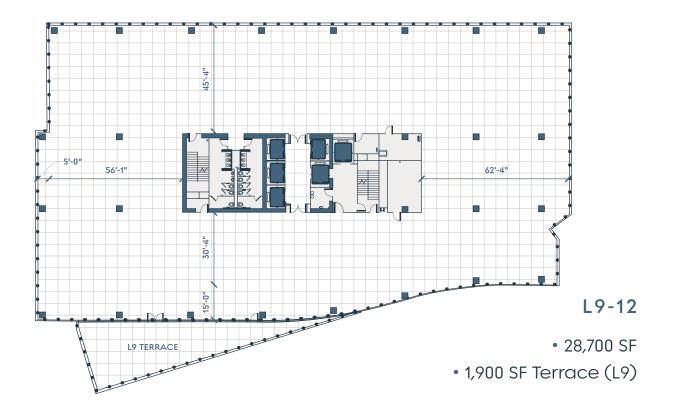

#### TERRACES

- L5: 2,800 SF Shared
- **L9:** 1,900 SF Private
- **L13:** 688 SF Private
- **L15:** 958 SF Private

### • 26,766 SF • 958 SF Terrace