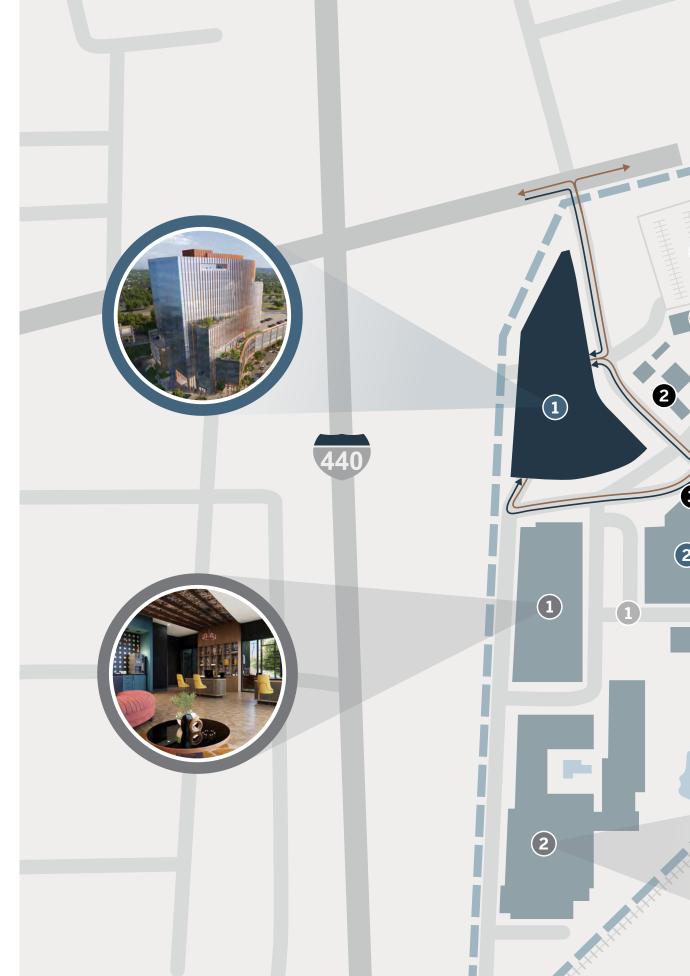

### OFFICE

5 City Blvd
 8 C1TY BLVD

#### RESIDENTIAL

- Broadstone Centennial
   The Shay Apartments
- FOOD + BEVERAGE

### 1 A. AVO

- 2 A. KOKOS Ice Cream
  - B. SandBar Nashville
- 3 A. Sump Coffee
  - B. Pastaria
- INGRESS
- EGRESS
- -- ONECITY

### HOTEL

 Element Nashville Vanderbilt West End

### PUBLIC SPACES

- Community Table
  The Watershed
  The Yard
  Sand Courts
- PARK
- 1 Indoor
- 2 Outdoor

LOCATION / SITE / 19