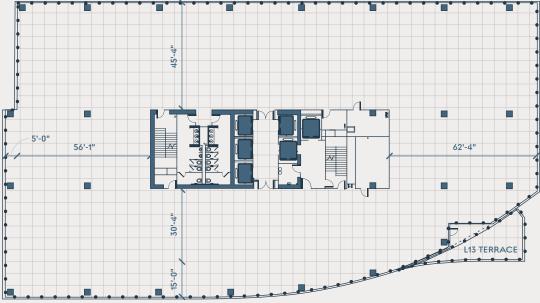

# FLOOR PLATES

#### L13-14

27,947 Gross SF + 688 SF Terrace (L13)
 28,073 SF (L14)