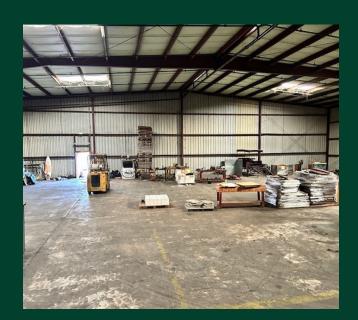

#### **Building Specifications**

- Total Size: 43,892 SF
- Original Structure (30's 23,200 SF with 2,000 SF add)
- Additions: Two metal warehouses,
  9,200 SF and 8,500 SF (total 17,200 SF (added in the 70's)
- Construction: Brick on Block
- Clear Height: 16' Clear Bays; 33'-6" typical
- Clear Height: 21'-24' Clear Span