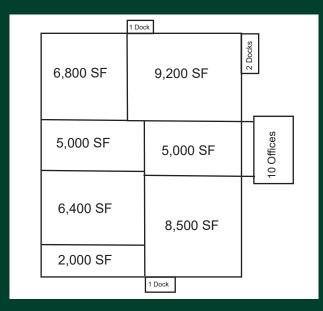

#### **Building Specifications**

- Total Size: 43,892 SF
- Original Structure (30's 23,200 SF with 2,000 SF add)
- Additions: Two metal warehouses,
  9,200 SF and 8,500 SF (total 17,200 SF (added in the 70's)
- Construction: Brick on Block
- Clear Height: 16' Clear Bays; 33'-6" typical
- Clear Height: 21'-24' Clear Span

- Docks: open platform with 2 dock positions. Additional docks can be added
- Office Building (freestanding-2 floors)
- 10 offices (2,800 SF), large conference rooms (1,000 SF)
- Wet Sprinkler System
- Electricity: GA Power, 3-phase
- Outside Storage Possible: .79 acres