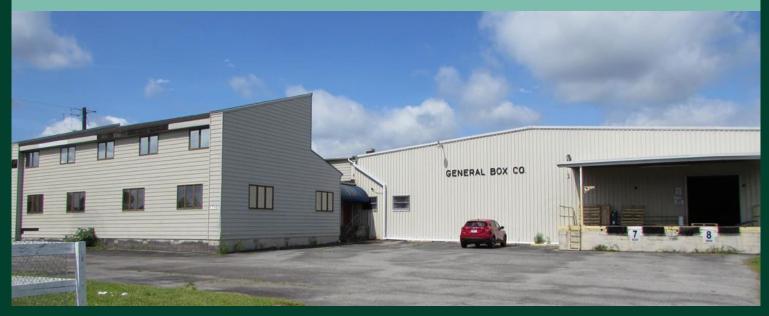

# 710 Haines Avenue

710 Haines Avenue Waycross, GA 31501

# Overview

43,892 SF

710 Haines Avenue originally manufactured boxes for Swisher International, manufacturers of King Edward and Swisher Sweet Cigars. After the cigar plant (located next door) consolidated with the Jacksonville, Florida plant, additional products lines were added such as file folders and misc. paper products. The original red brick structure matched the adjacent Swisher plant.

710 Haines Avenue | Waycross, GA 31501