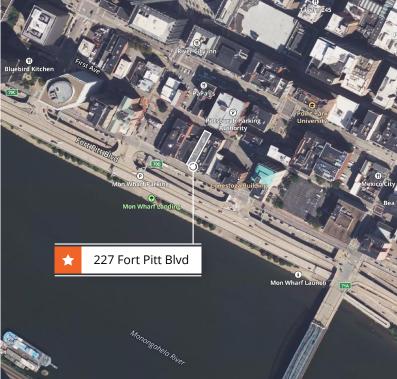

### For Lease

227 Fort Pitt Boulevard Pittsburgh, PA 15222

# Unlock success with prime office space and excellent transit links. Effortless commutes.

- 5,217 SF on two levels
  - 1st Level: Reception area, private offices, open floor plan
  - 2<sup>nd</sup> Level: Shell condition
- Stunning views of Monongahela River
- In the heart of Pittsburgh's CBD and part of the Downtown Pittsburgh Historical District
- Easy access to highways in and out of the city (I-376, I-579, Fort Pitt Bridge)
- Access to public transportation and plentiful public parking
- Walkable to numerous downtown dining options and amenities (Walk score of 92)