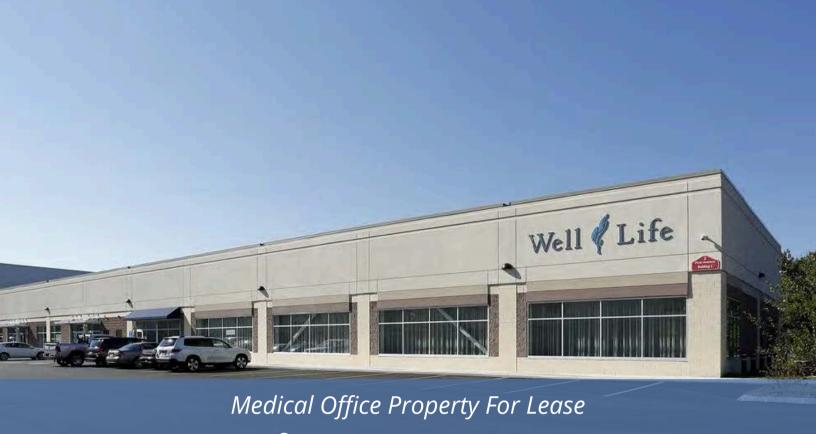

Medical Office Property For Lease

# 2 First Avenue

Peabody, MA 01960

## 2 First Avenue

Peabody, MA 01960

Nordlund Associates, Inc. is pleased to present an opportunity to lease a 7,867rsf of pre-exisiting medical office space ready to go, with high end finishes in Peabody. Part of a medical enclave in Centennial Park with occupiers such as Mass General / Brighams, Boston Children's at Peabody and The Musculoskeletal Center; and with Sports Medicine North sharing the balance of the building. Close proximity to major highways (I-95, Routes 1 & 128).