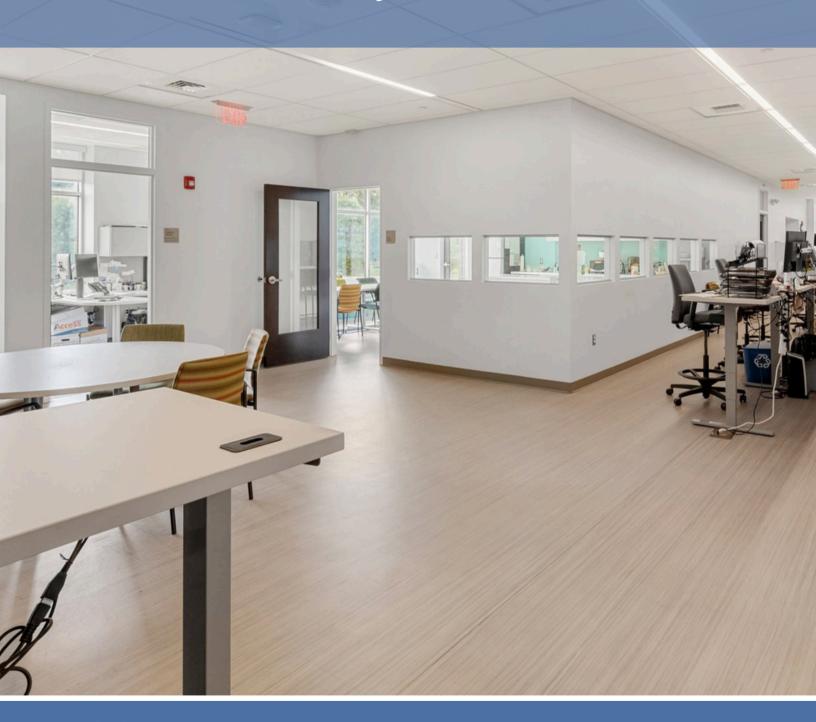

## 2 First Avenue

Peabody, MA 01960

Nordlund Associates, Inc. is pleased to present an opportunity to lease a 7,867rsf of pre-exisiting medical office space ready to go, with high end finishes in Peabody. Part of a medical enclave in Centennial Park with occupiers such as Mass General / Brighams, Boston Children's at Peabody and The Musculoskeletal Center; and with Sports Medicine North sharing the balance of the building. Close proximity to major highways (I-95, Routes 1 & 128).

## **Property Summary**

**Pylon Signage** 

7,867 SF

\$25.00 NNN

Highly Effecient medical office space

**Centennial Park** 

Close Proximity to I-95, Rt. 1 & 128