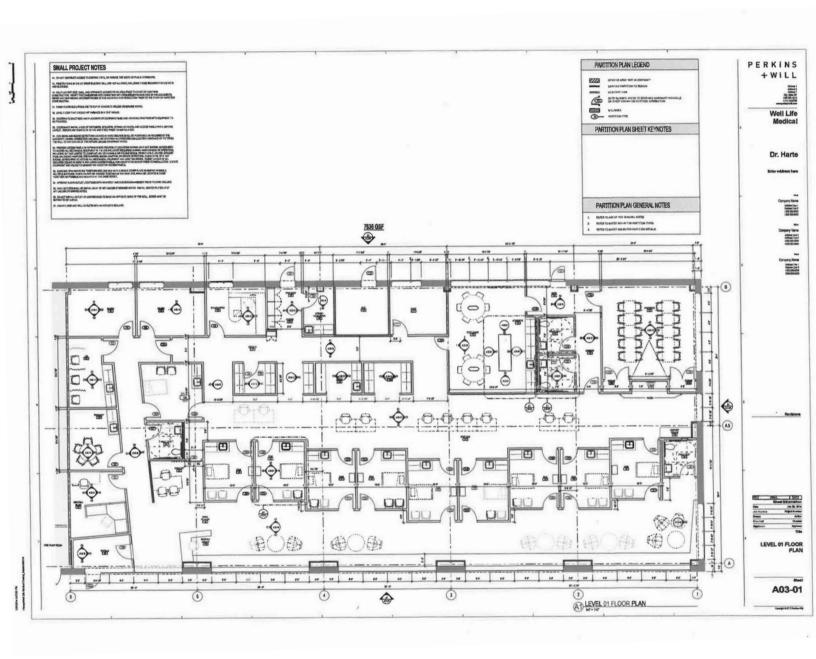

nt an opportunity to lease a 7,867rsf of pre-exisiting medical office space ready to go, with high end finishes in Peabody. Part of a medical enclave in Centennial Park with occupiers such as Mass General / Brighams, Boston Children's at Peabody and The Musculoskeletal Center; and with Sports Medicine North sharing the balance of the building. Close proximity to major highways (I-95, Routes 1 & 128).

Jayson Rhuda

jrhuda@nordlundassociates.com (978) 762-0500 x 105 **Chris Everest** 

ceverest@nordlundassociates.com (978) 762-0500 x 101



www.NordlundAssociates.com

## **Property Summary**





**Pylon Signage** 



7,867 SF



\$25.00 NNN



Highly Effecient medical office space



**Centennial Park** 



Close Proximity to I-95, Rt. 1 & 128

## 2 First Avenue









#### Floor Plans



#### JAYSON RHUDA

#### **CHRIS EVEREST**

JRHUDA@NORDLUNDASSOCIATES.COM

CEVEREST@NORDLUNDASSOCIATES.COM

(978)-762- $0500 \times 105$ 

(978)-762-0500 x 101







### Nordlund Associates

The information above has been obtained from sources believed reliable. While we do not doubt its accuracy, we have not verified it and make no guarantee, warranty or representation about it. It is the responsibility of all parties interested to independently confirm its accuracy and completeness. All parties may solicit their own advisor (s) to conduct a careful, independent investigation of the property to determine to your satisfaction the suitability of the property for your needs.