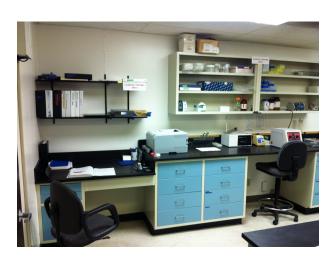

- Approximately 475 sq. ft. laboratory immediately available: three 12'x2.5' and one 10'x2.5' benches, double sink, two desks, shelves, high quality metal cabinets with epoxy resin benchtops. Includes utilities, high speed internet. Lab is equipped for biochemistry, molecular genetics, functional genomics, microbiology. Lease can include use of common equipment, refrigerator; also general chemicals, glassware, disposables, molecular reagants and kits.
- Optional: 130 sq. ft. common equipment room 135 sq. ft. reception room 150 sq. ft. private office
- Future: Approx 1100 sq. ft. lab with new fixtures may be available in the future.