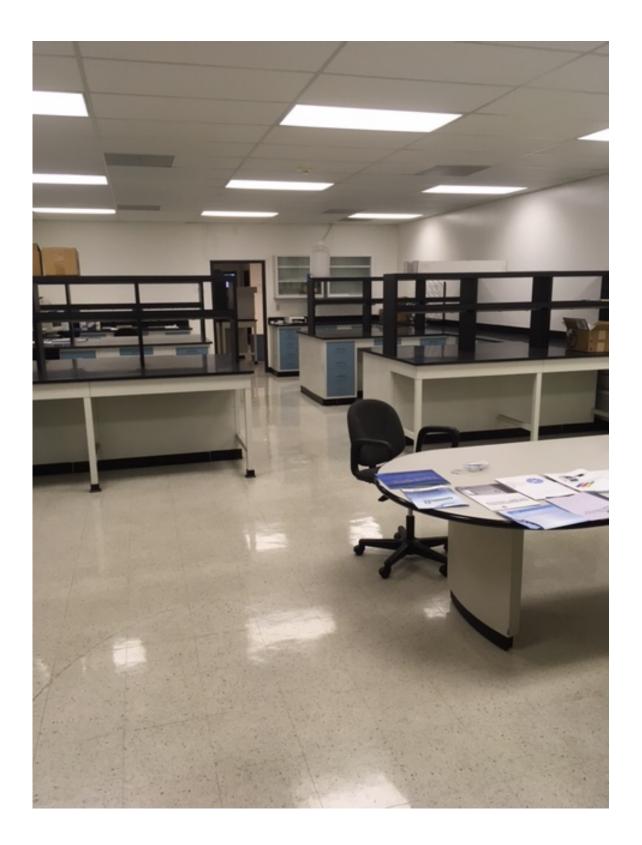

- Approximately 475 sq. ft. laboratory immediately available: three 12'x2.5' and one 10'x2.5' benches, double sink, two desks, shelves, high quality metal cabinets with epoxy resin benchtops. Includes utilities, high speed internet. Lab is equipped for biochemistry, molecular genetics, functional genomics, microbiology. Lease can include use of common equipment, refrigerator; also general chemicals, glassware, disposables, molecular reagants and kits.
- Optional: 130 sq. ft. common equipment room 135 sq. ft. reception room 150 sq. ft. private office
- Future: Approx 1100 sq. ft. lab with new fixtures may be available in the future.