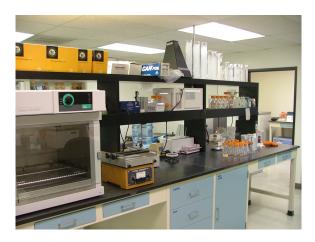

- Approximately 475 sq. ft. laboratory immediately available: three 12'x2.5' and one 10'x2.5' benches, double sink, two desks, shelves, high quality metal cabinets with epoxy resin benchtops. Includes utilities, high speed internet. Lab is equipped for biochemistry, molecular genetics, functional genomics, microbiology. Lease can include use of common equipment, refrigerator; also general chemicals, glassware, disposables, molecular reagants and kits.
- Optional: 130 sq. ft. common equipment room 135 sq. ft. reception room 150 sq. ft. private office
- Future: Approx 1100 sq. ft. lab with new fixtures may be available in the future.