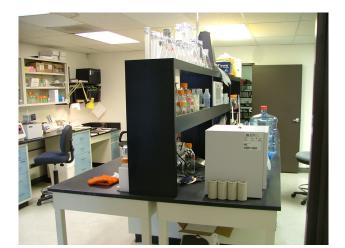

- Approximately 475 sq. ft. laboratory immediately available: three 12'x2.5' and one 10'x2.5' benches, double sink, two desks, shelves, high quality metal cabinets with epoxy resin benchtops. Includes utilities, high speed internet. Lab is equipped for biochemistry, molecular genetics, functional genomics, microbiology. Lease can include use of common equipment, refrigerator; also general chemicals, glassware, disposables, molecular reagants and kits.
- Optional: 130 sq. ft. common equipment room 135 sq. ft. reception room 150 sq. ft. private office
- Future: Approx 1100 sq. ft. lab with new fixtures may be available in the future.