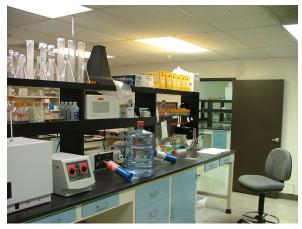

- Approximately 475 sq. ft. laboratory immediately available: three 12'x2.5' and one 10'x2.5' benches, double sink, two desks, shelves, high quality metal cabinets with epoxy resin benchtops. Includes utilities, high speed internet. Lab is equipped for biochemistry, molecular genetics, functional genomics, microbiology. Lease can include use of common equipment, refrigerator; also general chemicals, glassware, disposables, molecular reagants and kits.
- Optional: 130 sq. ft. common equipment room 135 sq. ft. reception room 150 sq. ft. private office
- Future: Approx 1100 sq. ft. lab with new fixtures may be available in the future.