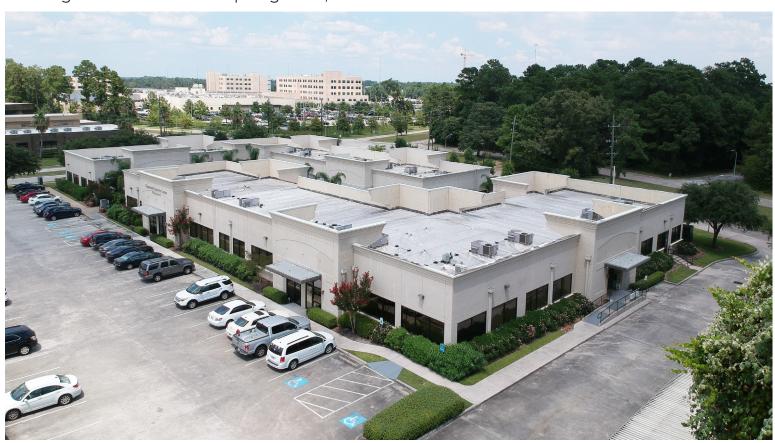

### **Kingwood Executive Center**

201 Kingwood Medical Drive | Kingwood, TX 77339

### **Building Information:**

- 29,690 SF Medical Office Center
- Located in Medical Center of Kingwood, TX
- Courtyard located in the center of building with ponds, sitting areas, etc.
- Located just off US 59
- Adjacent to Lone Star College Kingwood and the Medical Center area of Kingwood
- Near Beltway 8, FM 1960, and Intercontinental Airport.