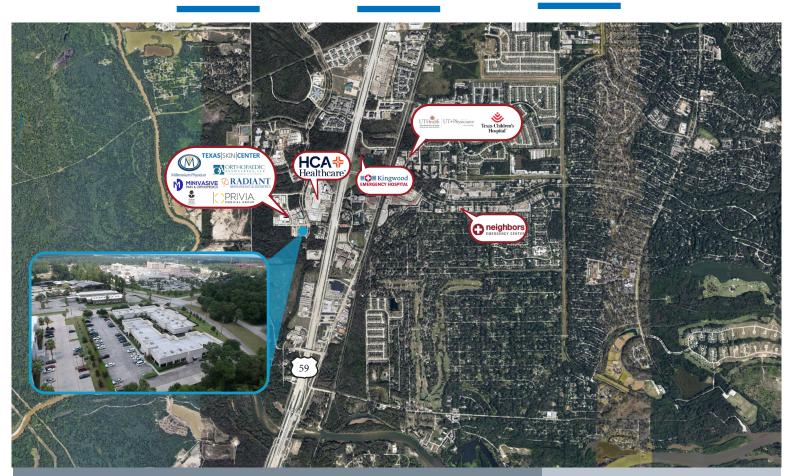

### **Building Information:**

- 29,690 SF Medical Office Center
- Located in Medical Center of Kingwood, TX
- Courtyard located in the center of building with ponds, sitting areas, etc.
- Located just off US 59
- Adjacent to Lone Star College Kingwood and the Medical Center area of Kingwood
- Near Beltway 8, FM 1960, and Intercontinental Airport.