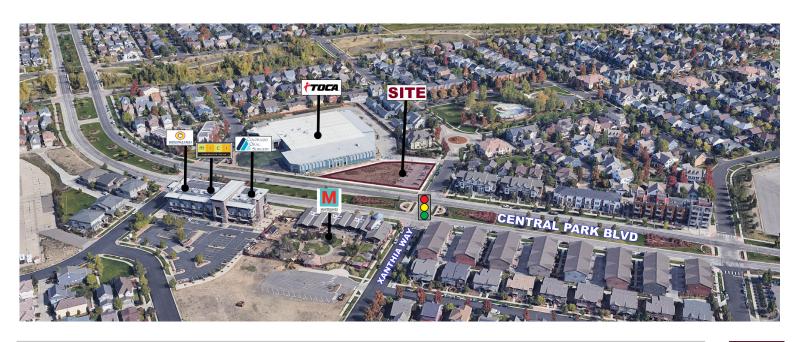

## 2385 XANTHIA WAY

DENVER, COLORADO

#### PROPERTY HIGHLIGHTS

~21,170 SF (.49 acres) of land for sale, ground lease or BTS

Adjacent to the new TOCA football at the Bladium Sports and Fitness Club in Central Park

Favorable C-MU-20 zoning allowing for a variety of uses including retail, office, medical, high rise multi-family

Strong local demographics and dense residential surrounding

Onsite parking and cross parking with TOCA

Property development subject to existing parking agreement with adjacent tenant

## **SITE** PLAN





#### **TRADE** AREA



# **AREA** DEMOGRAPHICS



## DEMOGRAPHICS | COMPARISON SUMMARY

| CATEGORIES                     | 1 MILE    | 3 MILES   | 5 MILES   |
|--------------------------------|-----------|-----------|-----------|
| ESTIMATED POPULATION           | 29,165    | 151,942   | 437,206   |
| PROJ. POPULATION IN 2026       | 31,653    | 162,975   | 468,561   |
| AVG. HOUSEHOLD INCOME          | \$113,267 | \$112,914 | \$100,340 |
| DAYTIME POPULATION (EMPLOYEES) | 7,289     | 86,704    | 252,607   |

SOURCE: ESRI 2021

# TRAFFIC COUNTS

| LOCATION                                  | CARS/DAY |  |
|-------------------------------------------|----------|--|
| Central Park Blvd northwest of Xanthia Wy | 20,664   |  |
| Montview Blvd east of Central Park Blvd   | 23,002   |  |
| Mont