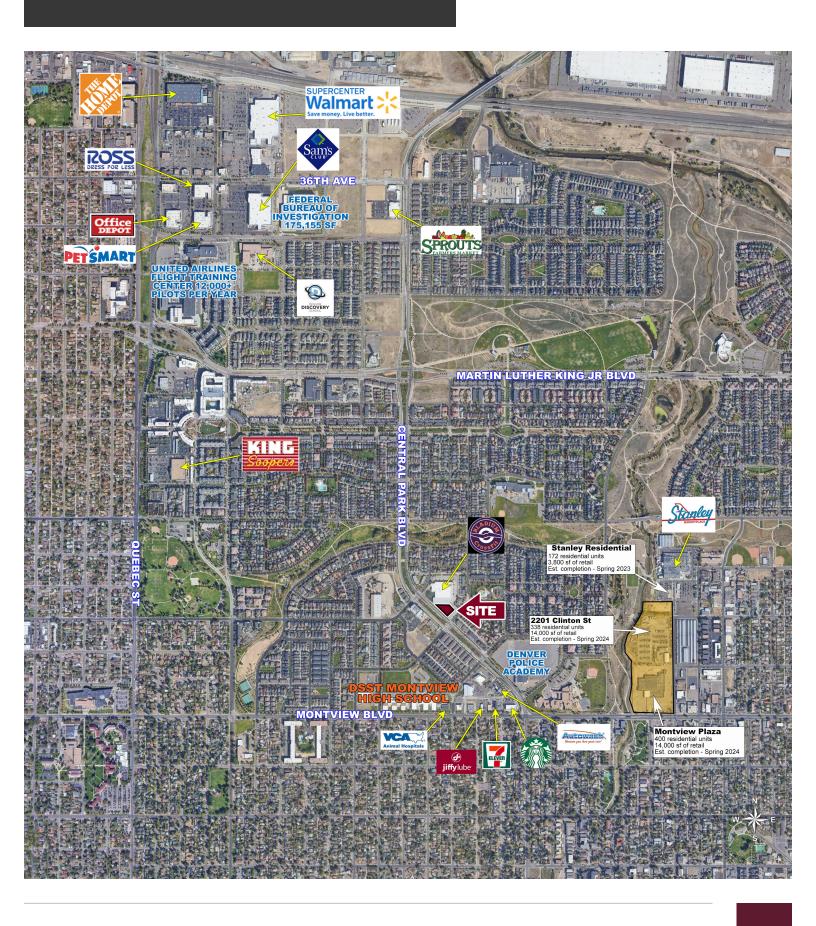

## 2385 XANTHIA WAY

DENVER, COLORADO

#### PROPERTY HIGHLIGHTS

~21,170 SF (.49 acres) of land for sale, ground lease or BTS

Adjacent to the new TOCA football at the Bladium Sports and Fitness Club in Central Park

Favorable C-MU-20 zoning allowing for a variety of uses including retail, office, medical, high rise multi-family

Strong local demographics and dense residential surrounding

Onsite parking and cross parking with TOCA

Property development subject to existing parking agreement with adjacent tenant

## **SITE** PLAN





#### **TRADE** AREA



# **AREA** DEMOGRAPHICS



## DEMOGRAPHICS | COMPARISON SUMMARY

| CATEGORIES                     | 1 MILE    | 3 MILES   | 5 MILES   |
|--------------------------------|-----------|-----------|-----------|
| ESTIMATED POPULATION           | 29,165    | 151,942   | 437,206   |
| PROJ. POPULATION IN 2026       | 31,653    | 162,975   | 468,561   |
| AVG. HOUSEHOLD INCOME          | \$113,267 | \$112,914 | \$100,340 |
| DAYTIME POPULATION (EMPLOYEES) | 7,289     | 86,704    | 252,607   |

SOURCE: ESRI 2021

# TRAFFIC COUNTS

| LOCATION                                  | CARS/DAY |  |
|-------------------------------------------|----------|--|
| Central Park Blvd northwest of Xanthia Wy | 20,664   |  |
| Montview Blvd east of Central Park Blvd   | 23,002   |  |
| Montview Blvd west of Centr