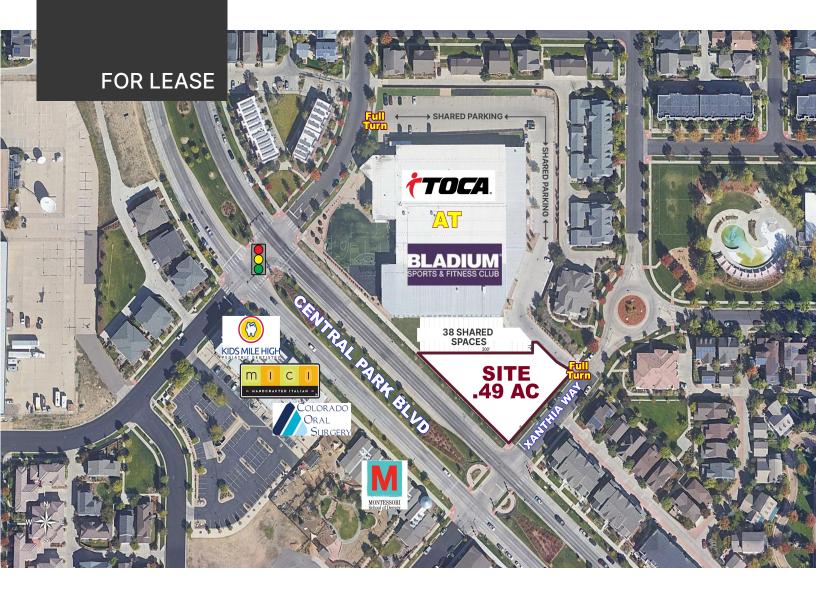

## 2385 XANTHIA WAY

DENVER, COLORADO

#### PROPERTY HIGHLIGHTS

~21,170 SF (.49 acres) of land for sale, ground lease or BTS

Adjacent to the new TOCA football at the Bladium Sports and Fitness Club in Central Park

Favorable C-MU-20 zoning allowing for a variety of uses including retail, office, medical, high rise multi-family

Strong local demographics and dense residential surrounding

Onsite parking and cross parking with TOCA

Property development subject to existing parking agreement with adjacent tenant