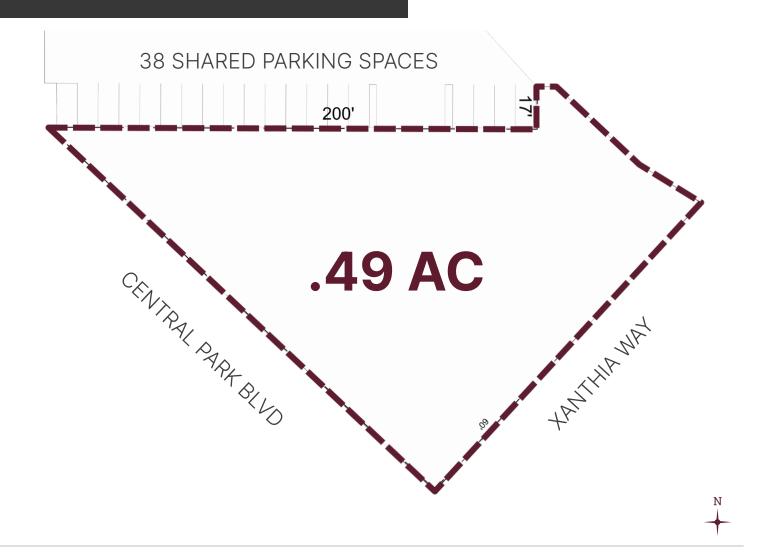

## **SITE** PLAN

#### PROPERTY HIGHLIGHTS

~21,170 SF (.49 acres) of land for sale, ground lease or BTS

Adjacent to the new TOCA football at the Bladium Sports and Fitness Club in Central Park

Favorable C-MU-20 zoning allowing for a variety of uses including retail, office, medical, high rise multi-family