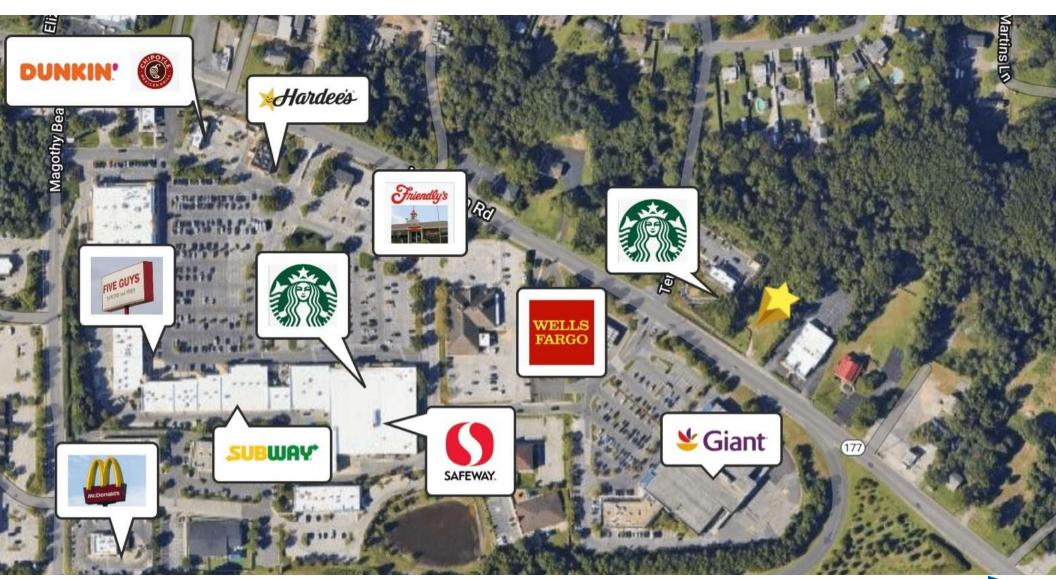

| OFFERING SUMMARY |             | PROPERTY OVERVIEW                                                                                                                                                                                                             |  |
|------------------|-------------|-------------------------------------------------------------------------------------------------------------------------------------------------------------------------------------------------------------------------------|--|
| Sale Price:      | \$2,950,000 | Prime Pad site Opportunity on Mountain Rd Near MD-100 next to Starbucks and across from Regional Giant Anchored Shopping<br>Center. Permitting process 80% complete. Total 1.75(+/-) acres, commercial SF available zoned C2. |  |
|                  |             | PROPERTY HIGHLIGHTS                                                                                                                                                                                                           |  |
| Lot Size:        | 1.75 Acres  | 80% pad site development plan ready to submit                                                                                                                                                                                 |  |
|                  |             | Public Water and Sewer available                                                                                                                                                                                              |  |
|                  |             | <ul> <li>Next to Starbucks and Across the Street from Giant Anchored Shopping Center</li> </ul>                                                                                                                               |  |
| Zoning:          | C2          | <ul> <li>Plans based on 3100 sf +/- building with drive thru</li> </ul>                                                                                                                                                       |  |
|                  |             | Existing Utilities Include Electricity, Cable, and Telephone                                                                                                                                                                  |  |
|                  |             | Minutes to BWI Airport and In-Between Gibson Island, Severna Park, and Glen Burnie                                                                                                                                            |  |
| Price / SF:      | \$38.70     | Total 1.75(+/-) Acres, Commercial SF Available Zoned C2                                                                                                                                                                       |  |