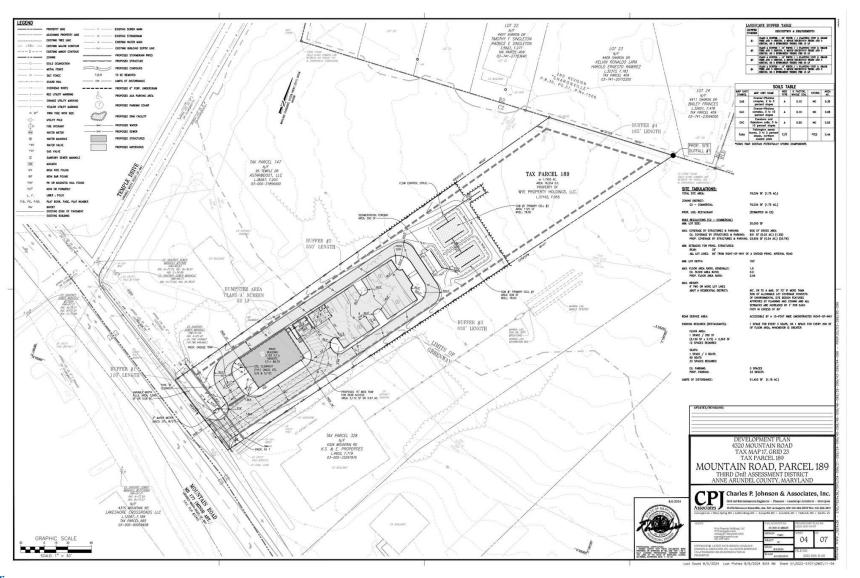

| OFFERING SUMMARY |             | PROPERTY OVERVIEW                                                                                                                                                                                                             |  |
|------------------|-------------|-------------------------------------------------------------------------------------------------------------------------------------------------------------------------------------------------------------------------------|--|
| Sale Price:      | \$2,950,000 | Prime Pad site Opportunity on Mountain Rd Near MD-100 next to Starbucks and across from Regional Giant Anchored Shopping<br>Center. Permitting process 80% complete. Total 1.75(+/-) acres, commercial SF available zoned C2. |  |
|                  |             | PROPERTY HIGHLIGHTS                                                                                                                                                                                                           |  |
| Lot Size:        | 1.75 Acres  | 80% pad site development plan ready to submit                                                                                                                                                                                 |  |
|                  |             | Public Water and Sewer available                                                                                                                                                                                              |  |
|                  |             | <ul> <li>Next to Starbucks and Across the Street from Giant Anchored Shopping Center</li> </ul>                                                                                                                               |  |
| Zoning:          | C2          | <ul> <li>Plans based on 3100 sf +/- building with drive thru</li> </ul>                                                                                                                                                       |  |
|                  |             | Existing Utilities Include Electricity, Cable, and Telephone                                                                                                                                                                  |  |
|                  |             | Minutes to BWI Airport and In-Between Gibson Island, Severna Park, and Glen Burnie                                                                                                                                            |  |
| Price / SF:      | \$38.70     | Total 1.75(+/-) Acres, Commercial SF Available Zoned C2                                                                                                                                                                       |  |