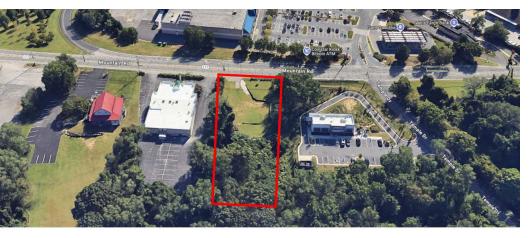

| OFFERING SUMMARY |             | PROPERTY OVERVIEW                                                                                                                                                                                                             |  |
|------------------|-------------|-------------------------------------------------------------------------------------------------------------------------------------------------------------------------------------------------------------------------------|--|
| Sale Price:      | \$2,950,000 | Prime Pad site Opportunity on Mountain Rd Near MD-100 next to Starbucks and across from Regional Giant Anchored Shopping<br>Center. Permitting process 80% complete. Total 1.75(+/-) acres, commercial SF available zoned C2. |  |
|                  |             | PROPERTY HIGHLIGHTS                                                                                                                                                                                                           |  |
| Lot Size:        | 1.75 Acres  | 80% pad site development plan ready to submit                                                                                                                                                                                 |  |
|                  |             | Public Water and Sewer available                                                                                                                                                                                              |  |
|                  |             | <ul> <li>Next to Starbucks and Across the Street from Giant Anchored Shopping Center</li> </ul>                                                                                                                               |  |
| Zoning:          | C2          | <ul> <li>Plans based on 3100 sf +/- building with drive thru</li> </ul>                                                                                                                                                       |  |
|                  |             | Existing Utilities Include Electricity, Cable, and Telephone                                                                                                                                                                  |  |
|                  |             | Minutes to BWI Airport and In-Between Gibson Island, Severna Park, and Glen Burnie                                                                                                                                            |  |
| Price / SF:      | \$38.70     | Total 1.75(+/-) Acres, Commercial SF Available Zoned C2                                                                                                                                                                       |  |