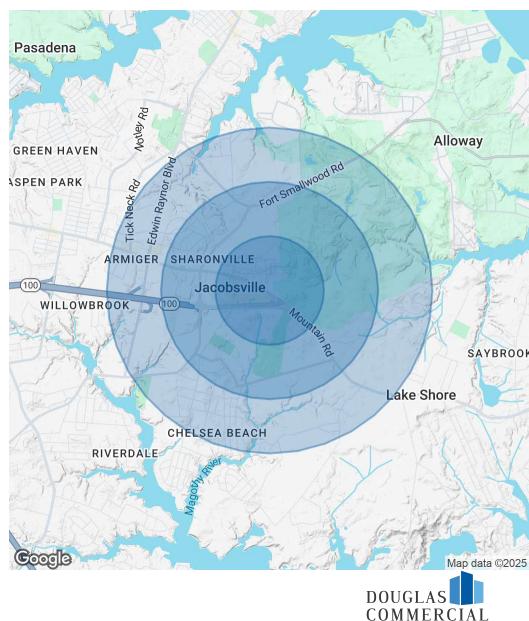

#### Presented By:

**Scott Douglas** 

Principal Broker 301.655.8253 sdouglas@douglascommercial.com DOUGLAS COMMERCIAL 5 PARK PLACE UNIT 524, ANNAPOLIS, MD 21401

| POPULATION           | 0.5 MILES | 1 MILE | 1.5 MILES |
|----------------------|-----------|--------|-----------|
| Total Population     | 843       | 5,141  | 11,691    |
| Average Age          | 46.1      | 41.1   | 40.2      |
| Average Age (Male)   | 45.9      | 40.3   | 38.8      |
| Average Age (Female) | 47.2      | 43.0   | 42.6      |

| HOUSEHOLDS & INCOME | 0.5 MILES | 1 MILE    | 1.5 MILES |
|---------------------|-----------|-----------|-----------|
| Total Households    | 306       | 1,968     | 4,468     |
| # of Persons per HH | 2.8       | 2.6       | 2.6       |
| Average HH Income   | \$121,294 | \$113,855 | \$115,774 |
| Average House Value | \$370,788 | \$338,435 | \$349,446 |