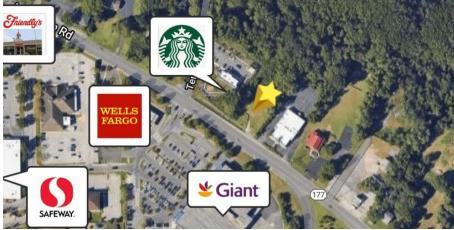

| OFFERING SUMMARY |             | PROPERTY OVERVIEW                                                                                                                                                                                                             |  |
|------------------|-------------|-------------------------------------------------------------------------------------------------------------------------------------------------------------------------------------------------------------------------------|--|
| Sale Price:      | \$2,950,000 | Prime Pad site Opportunity on Mountain Rd Near MD-100 next to Starbucks and across from Regional Giant Anchored Shopping<br>Center. Permitting process 80% complete. Total 1.75(+/-) acres, commercial SF available zoned C2. |  |
|                  |             | PROPERTY HIGHLIGHTS                                                                                                                                                                                                           |  |
| Lot Size:        | 1.75 Acres  | 80% pad site development plan ready to submit                                                                                                                                                                                 |  |
|                  |             | Public Water and Sewer available                                                                                                                                                                                              |  |
|                  |             | <ul> <li>Next to Starbucks and Across the Street from Giant Anchored Shopping Center</li> </ul>                                                                                                                               |  |
| Zoning:          | C2          | <ul> <li>Plans based on 3100 sf +/- building with drive thru</li> </ul>                                                                                                                                                       |  |
|                  |             | Existing Utilities Include Electricity, Cable, and Telephone                                                                                                                                                                  |  |
|                  |             | Minutes to BWI Airport and In-Between Gibson Island, Severna Park, and Glen Burnie                                                                                                                                            |  |
| Price / SF:      | \$38.70     | Total 1.75(+/-) Acres, Commercial SF Available Zoned C2                                                                                                                                                                       |  |