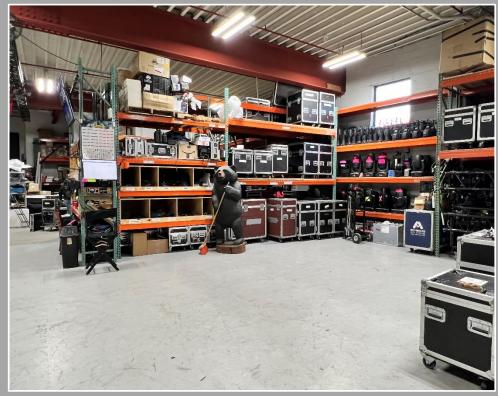

# PROPERTY FEATURES WAREHOUSE SF +/- 5,000 SF DRIVE IN DOORS 1 Oversized door LOCATION 1 Mile to I-95 & a few block walk to the Subway NOTES Gas Heat Sprinkler system in place Alarm system, intercom and key card access New super daylight LED lighting Warehouse has new heaters in place Prime Industrial location on the Bronx border