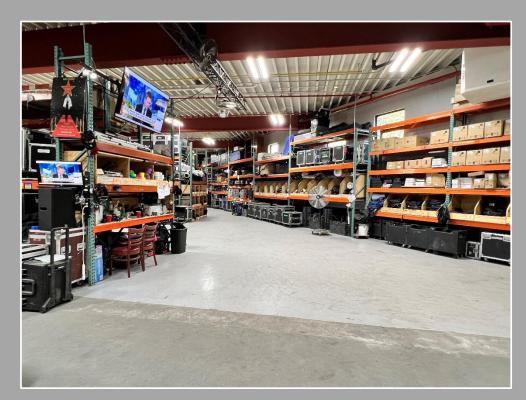

# PROPERTY FEATURES WAREHOUSE SF +/- 5,000 SF DRIVE IN DOORS 1 Oversized door LOCATION 1 Mile to I-95 & a few block walk to the Subway NOTES Gas Heat Sprinkler system in place Alarm system, intercom and key card access New super daylight LED lighting Warehouse has new heaters in place Prime Industrial location on the Bronx border