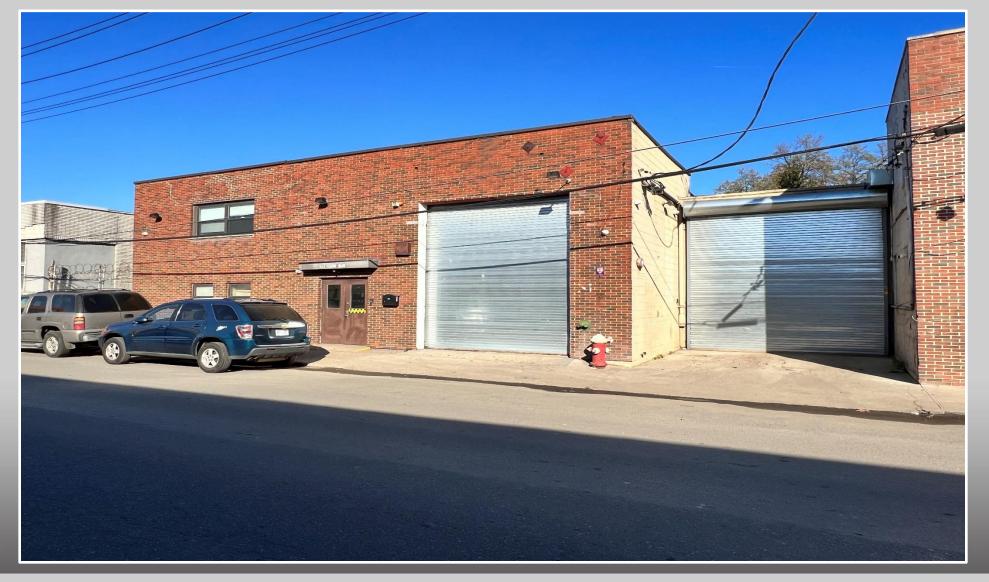

## 15 Dock St. Mount Vernon, NY

## FOR LEASE

+/- 5,000 SF Industrial Warehouse

Bronx / Westchester Border + Walk to the Subway + 1 Mile to I-95

# PROPERTY FEATURES WAREHOUSE SF +/- 5,000 SF DRIVE IN DOORS 1 Oversized door LOCATION 1 Mile to I-95 & a few block walk to the Subway NOTES Gas Heat Sprinkler system in place Alarm system, intercom and key card access New super daylight LED lighting Warehouse has new heaters in place Prime Industrial location on the Bronx border