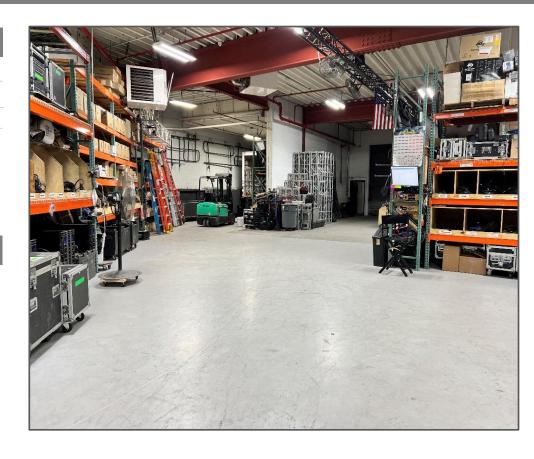

# PROPERTY FEATURES WAREHOUSE SF +/- 5,000 SF DRIVE IN DOORS 1 Oversized door LOCATION 1 Mile to I-95 & a few block walk to the Subway NOTES Gas Heat Sprinkler system in place Alarm system, intercom and key card access New super daylight LED lighting Warehouse has new heaters in place Prime Industrial location on the Bronx border