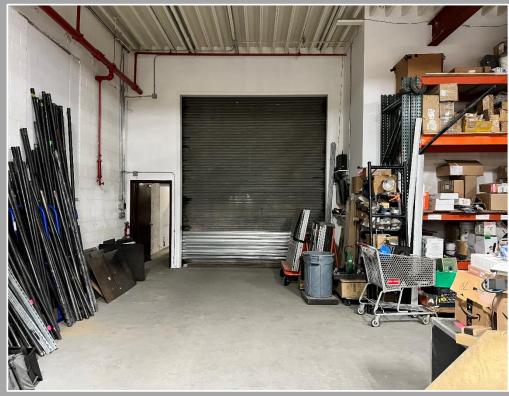

# PROPERTY FEATURES WAREHOUSE SF +/- 5,000 SF DRIVE IN DOORS 1 Oversized door LOCATION 1 Mile to I-95 & a few block walk to the Subway NOTES Gas Heat Sprinkler system in place Alarm system, intercom and key card access New super daylight LED lighting Warehouse has new heaters in place Prime Industrial location on the Bronx border