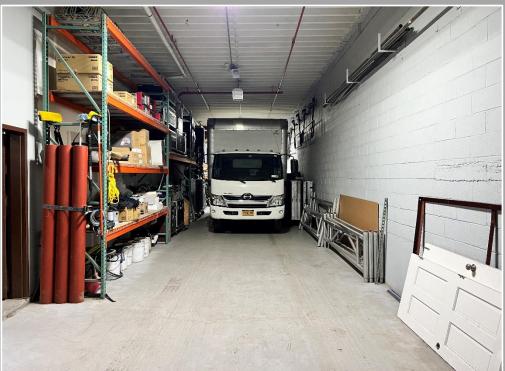

# PROPERTY FEATURES WAREHOUSE SF +/- 5,000 SF DRIVE IN DOORS 1 Oversized door LOCATION 1 Mile to I-95 & a few block walk to the Subway NOTES Gas Heat Sprinkler system in place Alarm system, intercom and key card access New super daylight LED lighting Warehouse has new heaters in place Prime Industrial location on the Bronx border