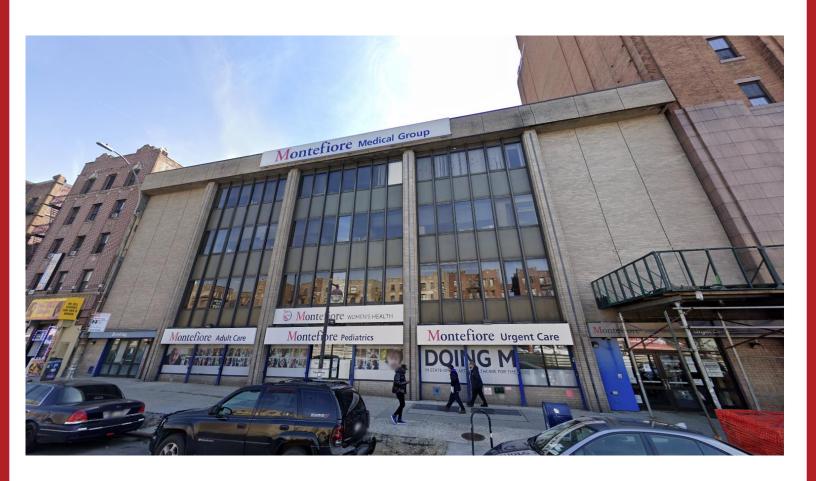

Asking Price: \$12,618,000 Asking Lease: \$1,650,000 Per Annum

| Address:                                   | 2532-2552 Grand Concourse, Bronx, NY 10458                                                                                                                          |              |                    |  |
|--------------------------------------------|---------------------------------------------------------------------------------------------------------------------------------------------------------------------|--------------|--------------------|--|
| Location:                                  | On the East side of Grand Concourse just north of E Fordam Road Steps Away From Bronx Library, Fordham University, Metro North in the Fordham section of the Bronx. |              |                    |  |
| Description:                               | Four Story Plus entire Lower Level Built Full as part of Medical Facility. Office Building with Two Elevators and an Ambulance Bay.                                 |              |                    |  |
| Block / Lot:                               | 3154 / 017                                                                                                                                                          | Zoning:      | C4-4 Built in 1971 |  |
| Lot Size:                                  | 125 x 100                                                                                                                                                           | Lot SF:      | 12,500             |  |
| Building Size:                             | Built Full in Lower Level, 1st and 2nd Floor. Built 70 on 3rd and 4th Floors.                                                                                       | Building SF: | 55,000             |  |
| Layout:                                    | Montifiore Medical Building since 1992. All Systems in Place. Floor plans available upon request.                                                                   |              |                    |  |
| INCOME:                                    |                                                                                                                                                                     |              |                    |  |
| Projected Gross NNN Income<br>\$30 a foot: | \$ 1,650,000                                                                                                                                                        |              |                    |  |
| EXPENSES: (ESTIMATED)                      |                                                                                                                                                                     |              |                    |  |
| Real Estate Taxes                          | \$ 348,174                                                                                                                                                          |              |                    |  |

Asking Price: \$12,618,000 (PPSQFT \$229.41)

Asking Lease: \$1,650,000 Entire Building NNN

Remarks: Perfect for Office, Retail, Charter School, Redevelopment or any type of Program.