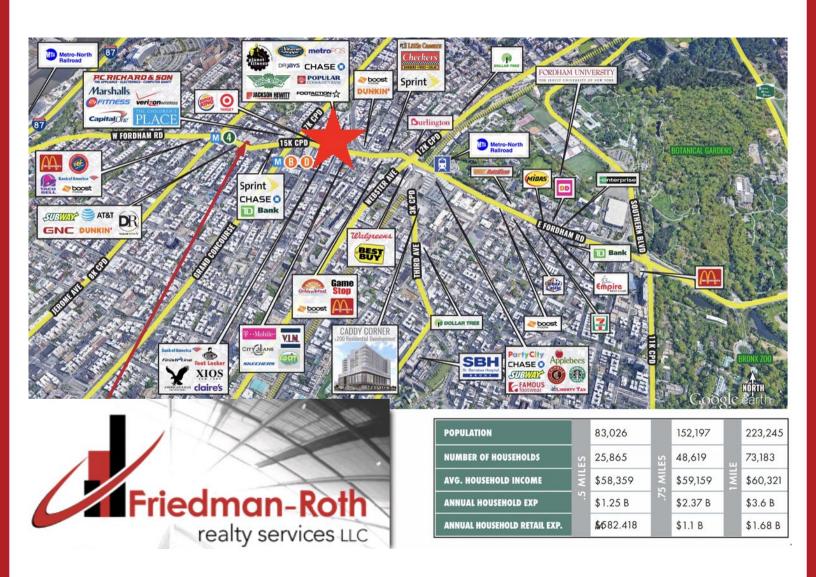

Asking Price: \$12,618,000 Asking Lease: \$1,650,000 Per Annum

| Address:                                   | 2532-2552 Grand Concourse, Bronx, NY 10458                                                                                                                          |              |                    |  |
|--------------------------------------------|---------------------------------------------------------------------------------------------------------------------------------------------------------------------|--------------|--------------------|--|
| Location:                                  | On the East side of Grand Concourse just north of E Fordam Road Steps Away From Bronx Library, Fordham University, Metro North in the Fordham section of the Bronx. |              |                    |  |
| Description:                               | Four Story Plus entire Lower Level Built Full as part of Medical Facility. Office Building with Two Elevators and an Ambulance Bay.                                 |              |                    |  |
| Block / Lot:                               | 3154 / 017                                                                                                                                                          | Zoning:      | C4-4 Built in 1971 |  |
| Lot Size:                                  | 125 x 100                                                                                                                                                           | Lot SF:      | 12,500             |  |
| Building Size:                             | Built Full in Lower Level, 1st and 2nd Floor. Built 70 on 3rd and 4th Floors.                                                                                       | Building SF: | 55,000             |  |
| Layout:                                    | Montifiore Medical Building since 1992. All Systems in Place. Floor plans available upon request.                                                                   |              |                    |  |
| INCOME:                                    |                                                                                                                                                                     |              |                    |  |
| Projected Gross NNN Income<br>\$30 a foot: | \$ 1,650,000                                                                                                                                                        |              |                    |  |
| EXPENSES: (ESTIMATED)                      |                                                                                                                                                                     |              |                    |  |
| Real Estate Taxes                          | \$ 348,174                                                                                                                                                          |              |                    |  |