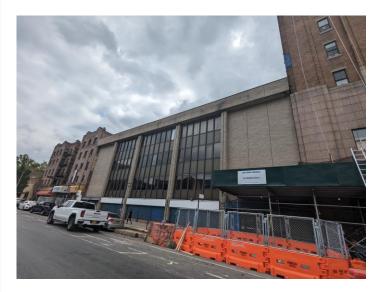

Asking Price: \$12,618,000 Asking Lease: \$1,650,000 Per Annum

| Address:                                   | 2532-2552 Grand Concourse, Bronx, NY 10458                                                                                                                          |              |                    |  |
|--------------------------------------------|---------------------------------------------------------------------------------------------------------------------------------------------------------------------|--------------|--------------------|--|
| Location:                                  | On the East side of Grand Concourse just north of E Fordam Road Steps Away From Bronx Library, Fordham University, Metro North in the Fordham section of the Bronx. |              |                    |  |
| Description:                               | Four Story Plus entire Lower Level Built Full as part of Medical Facility. Office Building with Two Elevators and an Ambulance Bay.                                 |              |                    |  |
| Block / Lot:                               | 3154 / 017                                                                                                                                                          | Zoning:      | C4-4 Built in 1971 |  |
| Lot Size:                                  | 125 x 100                                                                                                                                                           | Lot SF:      | 12,500             |  |
| Building Size:                             | Built Full in Lower Level, 1st and 2nd Floor. Built 70 on 3rd and 4th Floors.                                                                                       | Building SF: | 55,000             |  |
| Layout:                                    | Montifiore Medical Building since 1992. All Systems in Place. Floor plans available upon request.                                                                   |              |                    |  |
| INCOME:                                    |                                                                                                                                                                     |              |                    |  |
| Projected Gross NNN Income<br>\$30 a foot: | \$ 1,650,000                                                                                                                                                        |              |                    |  |
| EXPENSES: (ESTIMATED)                      |                                                                                                                                                                     |              |                    |  |
| Real Estate Taxes                          | \$ 348,174                                                                                                                                                          |              |                    |  |