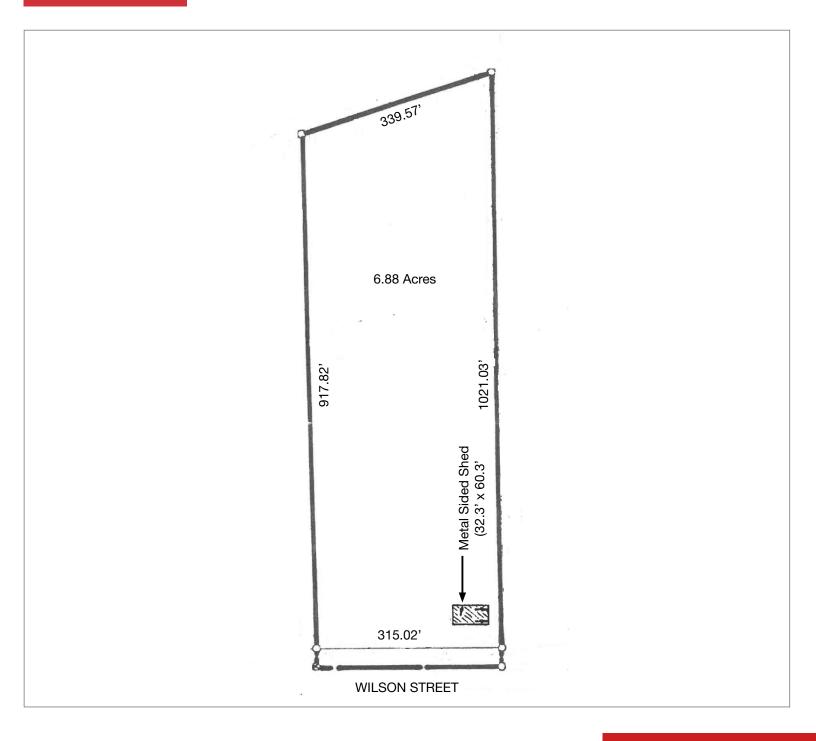

### Site Survey

#### PROPERTY HIGHLIGHTS

- ±6.88 acre site
- ±2,700 SF equipment storage building
- Ideal for logistics and outdoor storage users
- Gravel/compacted grindings
- Zoned Light Industrial
- Fully fenced and secured lot
- Proximity to I-88, Route 25, Route 59, Route 38