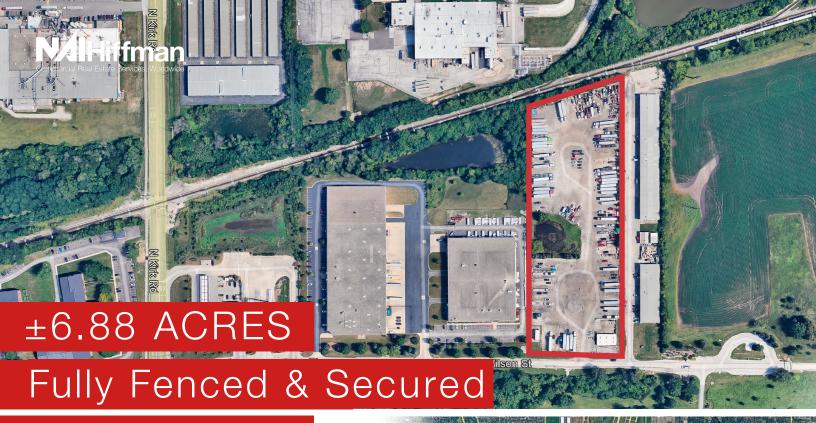

#### PROPERTY HIGHLIGHTS

- ±6.88 acre site
- ±2,700 SF equipment storage building
- Ideal for logistics and outdoor storage users
- Gravel/compacted grindings
- Zoned Light Industrial
- Fully fenced and secured lot
- Proximity to I-88, Route 25, Route 59, Route 38