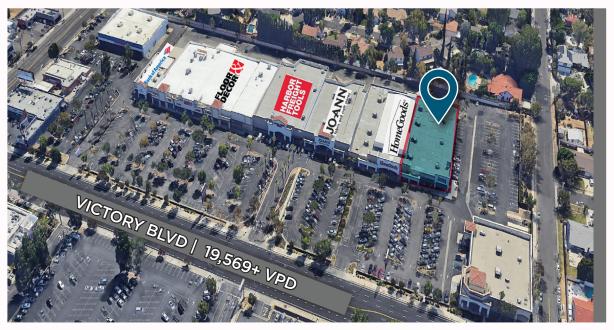

RETAIL SPACE FOR LEASE
PRIDE CENTER - 22950 VICTORY BOULEVARD
WOODLAND HILLS, CA 91367

For Leasing Information, please contact:

#### **LESLIE J. MAYER**

Executive Managing Director Retail Services CA License 00862783 10520 Constellation Blvd, #2200 Los Angeles, CA 90067 Direct: +1 310 595 2223 leslie.mayer@cushwake.com 11,707 SF



### **PROPERTY HIGHLIGHTS**

- Former Tuesday Morning Store
- Highly Visible End-Cap Space
- Signage Parapet
- Abundant Parking
- Pylon Signage Available
- Excellent Co-Tenancy
- Available January 2024





#### SOUTHERN CALIFORNIA RETAIL SERVICES





# **INTERIOR PICTURES**



### SOUTHERN CALIFORNIA RETAIL SERVICES



# **EXTERIOR PICTURES**









### **SOUTHERN CALIFORNIA RETAIL SERVICES**



# LEASABLE FLOOR AREA



### **SOUTHERN CALIFORNIA RETAIL SERVICES**



### AREA MAP



#### SOUTHERN CALIFORNIA RETAIL SERVICES





#### SOUTHERN CALIFORNIA RETAIL SERVICES





# 22950 VICTORY BLVD WOODLAND HILLS, CA 91367

Leslie J. Mayer
Executive Managing Director

Retail Services
CA License 00862783
10520 Constellation Blvd, #2200
Los Angeles, CA 90067
Direct: +1 310 595 2223

Mobile: +1 310 600 4118 leslie.mayer@cushwake.com



10520 Constellation Boulevard, Suite 2200 / Los Angeles, CA 90067| USA / cushmanwakefield.com

©2023 Cushman & Wakefield. All rights reserved. The material in t