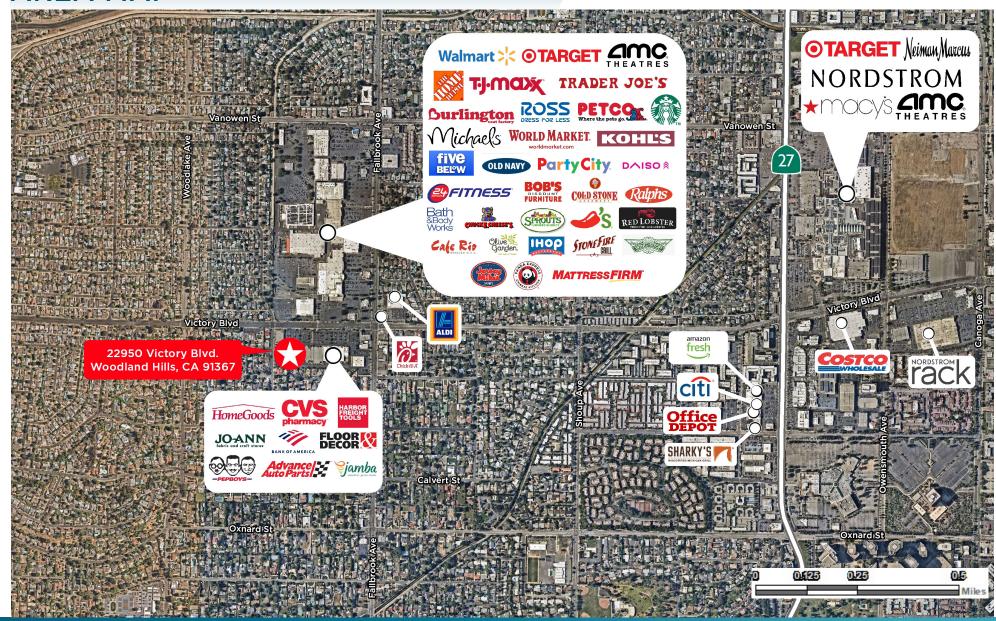

DE CENTER - 22950 VICTORY BOULEVARD
WOODLAND HILLS, CA 91367

For Leasing Information, please contact:

#### **LESLIE J. MAYER**

Executive Managing Director Retail Services CA License 00862783 10520 Constellation Blvd, #2200 Los Angeles, CA 90067 Direct: +1 310 595 2223 leslie.mayer@cushwake.com 11,707 SF



### **PROPERTY HIGHLIGHTS**

- Former Tuesday Morning Store
- Highly Visible End-Cap Space
- Signage Parapet
- Abundant Parking
- Pylon Signage Available
- Excellent Co-Tenancy
- Available January 2024





#### SOUTHERN CALIFORNIA RETAIL SERVICES





# **INTERIOR PICTURES**



### SOUTHERN CALIFORNIA RETAIL SERVICES



# **EXTERIOR PICTURES**









### **SOUTHERN CALIFORNIA RETAIL SERVICES**



# LEASABLE FLOOR AREA



### **SOUTHERN CALIFORNIA RETAIL SERVICES**



### AREA MAP



#### SOUTHERN CALIFORNIA RETAIL SERVICES





#### SOUTHERN CALIFORNIA RETAIL SERVICES





# 22950 VICTORY BLVD WOODLAND HILLS, CA 91367

Leslie J. Mayer
Executive Managing Director

Retail Services
CA License 00862783
10520 Constellation Blvd, #2200
Los Angeles, CA 90067
Direct: +1 310 595 2223

Mobile: +1 310 600 4118 leslie.mayer@cushwake.com



10520 Constellation Boulevard, Suite 2200 / Los Angeles, CA 90067| USA / cushmanwakefield.com

©2023 Cushman & Wakefield. All rights reserved. The material in this presentation has been prepared solely for information purposes, and is strictly confidential. Any disclosure, use, copying or circulation of this presentation (or the information contained within it) is strictly prohibited, unless you have obtained Cushman & Wakefield's prior writt