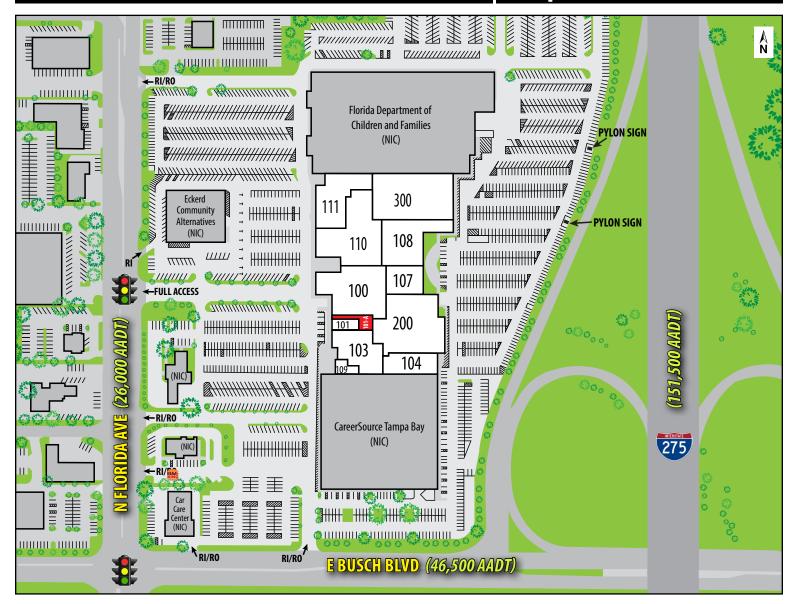

## FLORILAND OFFICE CENTER NEC of E Busch Blvd & N Florida Ave | Tampa, FL 33612

| UNIT  | TENANT                          | SF     |
|-------|---------------------------------|--------|
| 100   | Ultimate Medical Academy        | 25,563 |
| 101   | Adult Day Services              | 2,894  |
| 101-A | AVAILABLE FOR STORAGE           | 3,185  |
| 102   | Alex EDU, LLC                   | 5,576  |
| 103   | The Resource Empowerment Center | 9,883  |
| 104   | WINNER'S WORSHIP                | 6,159  |
| 107   | Ultimate Medical Academy        | 7,800  |

| UNIT | TENANT                             | SF     |
|------|------------------------------------|--------|
| 108  | Ultimate Medical Academy           | 10,992 |
| 109A | Ultimate Medical Academy           | 17,759 |
| 109B | Ultimate Medical Academy           | 4,660  |
| 111  | Medical Centers of Central Florida | 10,715 |
| 200  | Ultimate Medical Academy           | 21,575 |
| 300  | Ultimate Medical Academy           | 34,299 |