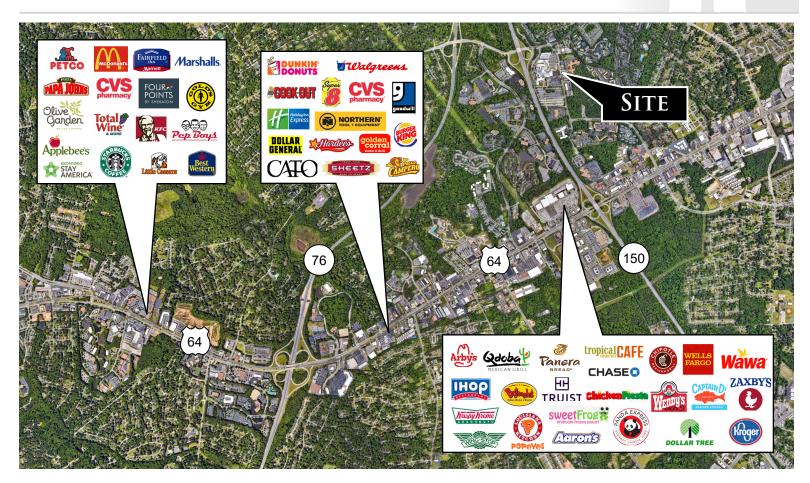

#### **PROPERTY HIGHLIGHTS:**

- 1,375 SF space available (Suite L), former medical use
- Adjacent to HCA Chippenham Hospital
- Professional General/Medical Office Building
- ► 12,837+/- SF Building on 1.06 acre lot, Zoned RO-1
- Conveniently located just off Chippenham and Powhite Parkway
- Proximate to Midlothian Turnpike & Hull Street
- Contact broker for pricing