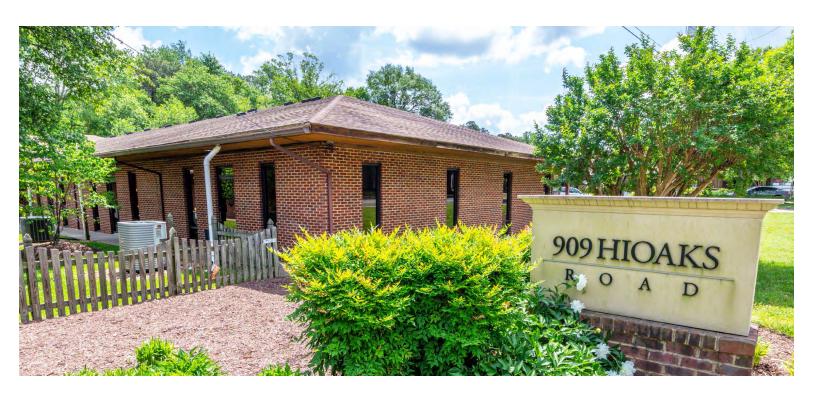

## 909 HIOAKS ROAD

Richmond, Virginia 23225

### MEDICAL / OFFICE SPACE AVAILABLE IN RICHMOND

#### **PROPERTY HIGHLIGHTS:**

- 1,375 SF space available (Suite L), former medical use
- Adjacent to HCA Chippenham Hospital
- Professional General/Medical Office Building
- ► 12,837+/- SF Building on 1.06 acre lot, Zoned RO-1
- Conveniently located just off Chippenham and Powhite Parkway
- Proximate to Midlothian Turnpike & Hull Street
- Contact broker for pricing