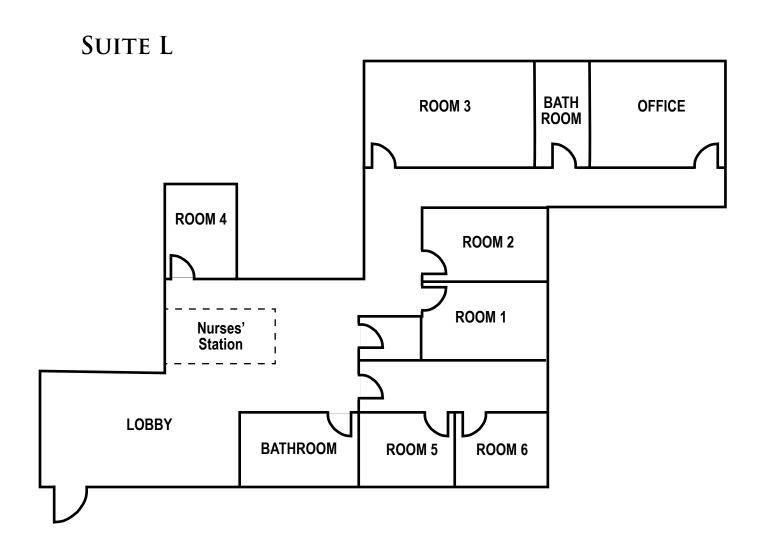

#### **PROPERTY HIGHLIGHTS:**

- 1,375 SF space available (Suite L), former medical use
- Adjacent to HCA Chippenham Hospital
- Professional General/Medical Office Building
- ► 12,837+/- SF Building on 1.06 acre lot, Zoned RO-1
- Conveniently located just off Chippenham and Powhite Parkway
- Proximate to Midlothian Turnpike & Hull Street
- Contact broker for pricing

# 909 HIOAKS ROAD Richmond, Virginia 23225