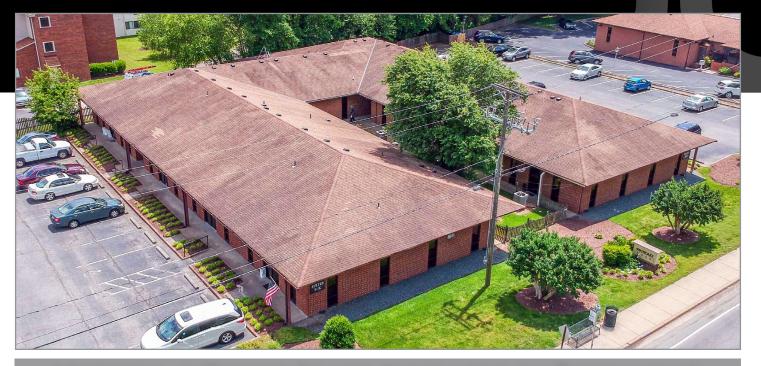

## 909 HIOAKS ROAD

Richmond, Virginia 23225

#### **PROPERTY HIGHLIGHTS:**

- 1,375 SF space available (Suite L), former medical use
- Adjacent to HCA Chippenham Hospital
- Professional General/Medical Office Building
- ► 12,837+/- SF Building on 1.06 acre lot, Zoned RO-1
- Conveniently located just off Chippenham and Powhite Parkway
- Proximate to Midlothian Turnpike & Hull Street
- Contact broker for pricing