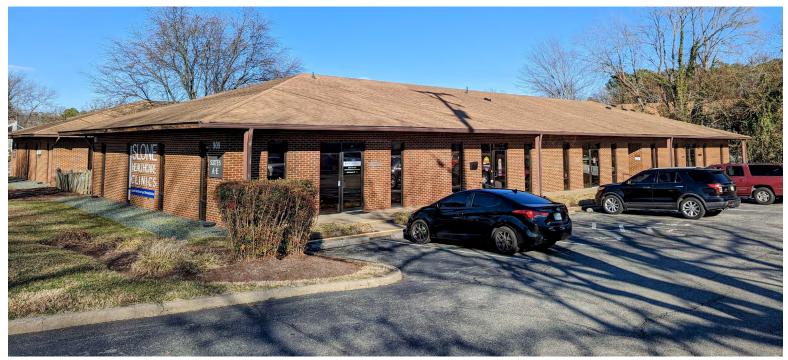

## 909 HIOAKS ROAD

Richmond, Virginia 23225

#### **PROPERTY HIGHLIGHTS:**

- 1,375 SF space available (Suite L), former medical use
- Adjacent to HCA Chippenham Hospital
- Professional General/Medical Office Building
- ► 12,837+/- SF Building on 1.06 acre lot, Zoned RO-1
- Conveniently located just off Chippenham and Powhite Parkway
- Proximate to Midlothian Turnpike & Hull Street
- Contact broker for pricing