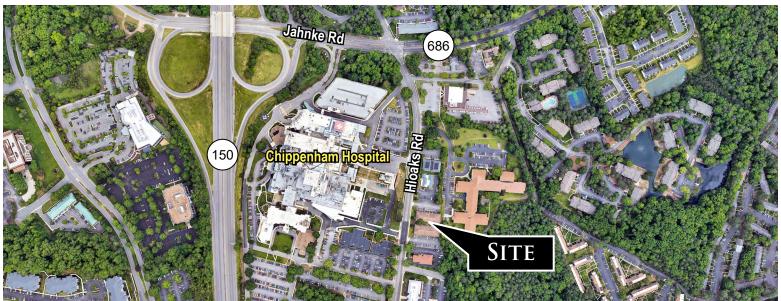

#### **PROPERTY HIGHLIGHTS:**

- 1,375 SF space available (Suite L), former medical use
- Adjacent to HCA Chippenham Hospital
- Professional General/Medical Office Building
- ► 12,837+/- SF Building on 1.06 acre lot, Zoned RO-1
- Conveniently located just off Chippenham and Powhite Parkway
- Proximate to Midlothian Turnpike & Hull Street
- Contact broker for pricing