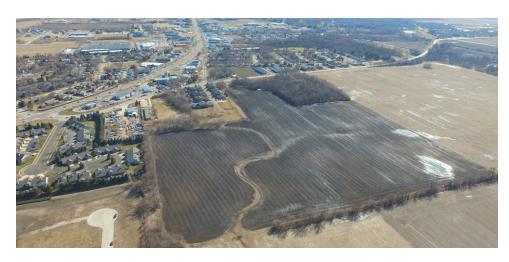

## **PROPERTY OVERVIEW**

48.14± AC multifamily development site contiguous to Sycamore and right in the path of progress. All utilities are nearby and accessible. Site is currently zoned AG and is designated as multifamily residential in the Sycamore future land use map which specifies a density between six and ten dwellings per acre. Premium location just off of Dekalb Ave 48.14 Acres (21,535 VPD) with numerous national retailers in immediate vicinity including a brand new Meijer, Portillos, Menards, Farm and Fleet, Culvers etc.