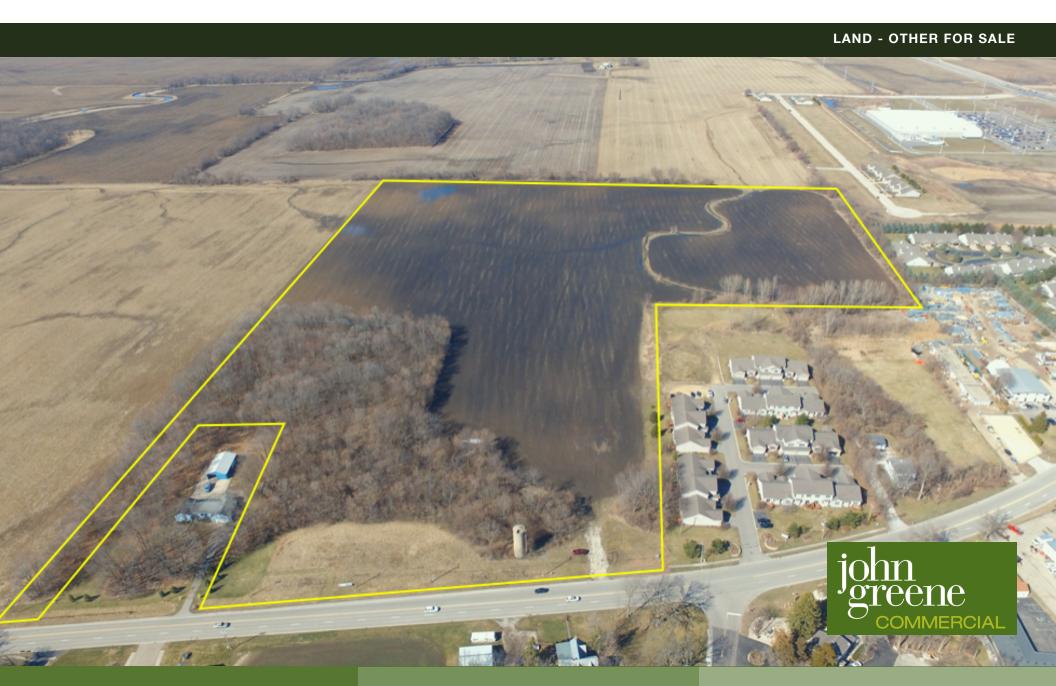

# 48.14± AC Of Land On Coltonville Road

Sycamore, IL 60178

## **PROPERTY OVERVIEW**

48.14± AC multifamily development site contiguous to Sycamore and right in the path of progress. All utilities are nearby and accessible. Site is currently zoned AG and is designated as multifamily residential in the Sycamore future land use map which specifies a density between six and ten dwellings per acre. Premium location just off of Dekalb Ave 48.14 Acres (21,535 VPD) with numerous national retailers in immediate vicinity including a brand new Meijer, Portillos, Menards, Farm and Fleet, Culvers etc.

### AG PROPERTY HIGHLIGHTS

- · High density residential potential
- \$35.000 Utilities to site

  - · Surrounded by desirable retailers