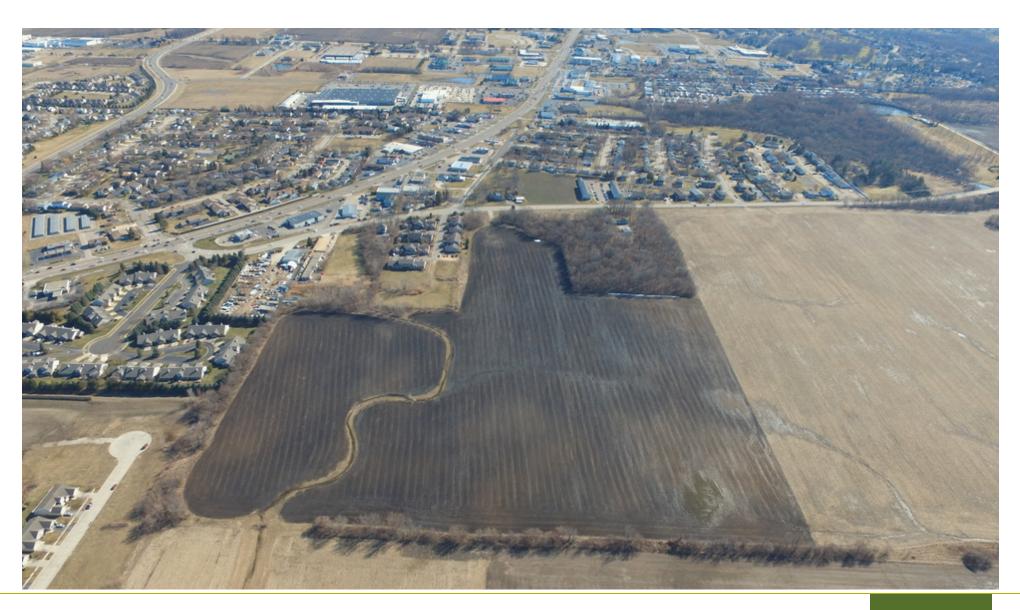

# 48.14± AC Of Land On Coltonville Road

Sycamore, IL 60178

## **PROPERTY OVERVIEW**

48.14± AC multifamily development site contiguous to Sycamore and right in the path of progress. All utilities are nearby and accessible. Site is currently zoned AG and is designated as multifamily residential in the Sycamore future land use map which specifies a density between six and ten dwellings per acre. Premium location just off of Dekalb Ave 48.14 Acres (21,535 VPD) with numerous national retailers in immediate vicinity including a brand new Meijer, Portillos, Menards, Farm and Fleet, Culvers etc.