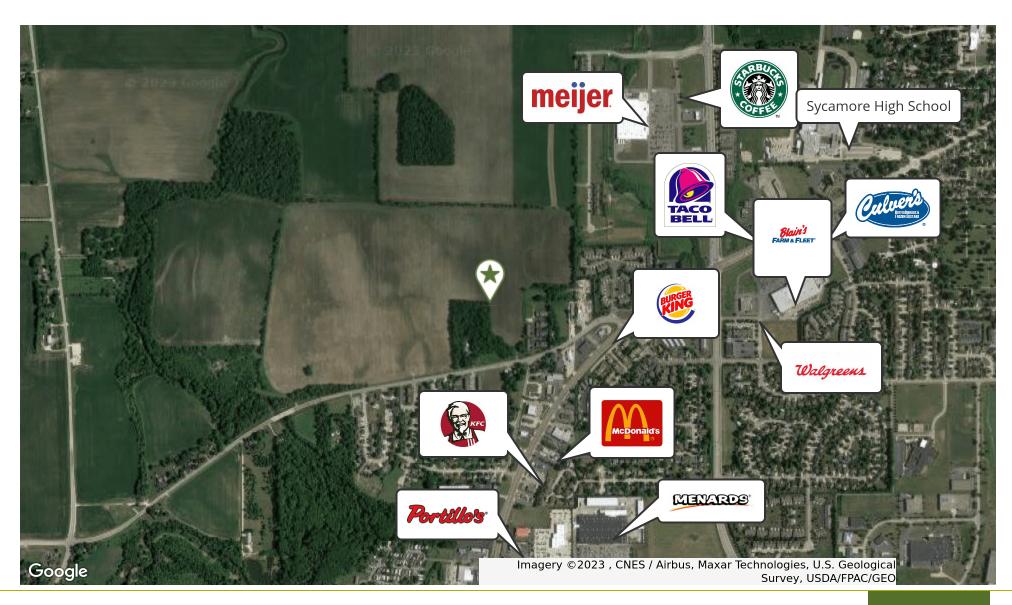

## **PROPERTY OVERVIEW**

48.14± AC multifamily development site contiguous to Sycamore and right in the path of progress. All utilities are nearby and accessible. Site is currently zoned AG and is designated as multifamily residential in the Sycamore future land use map which specifies a density between six and ten dwellings per acre. Premium location just off of Dekalb Ave 48.14 Acres (21,535 VPD) with numerous national retailers in immediate vicinity including a brand new Meijer, Portillos, Menards, Farm and Fleet, Culvers etc.