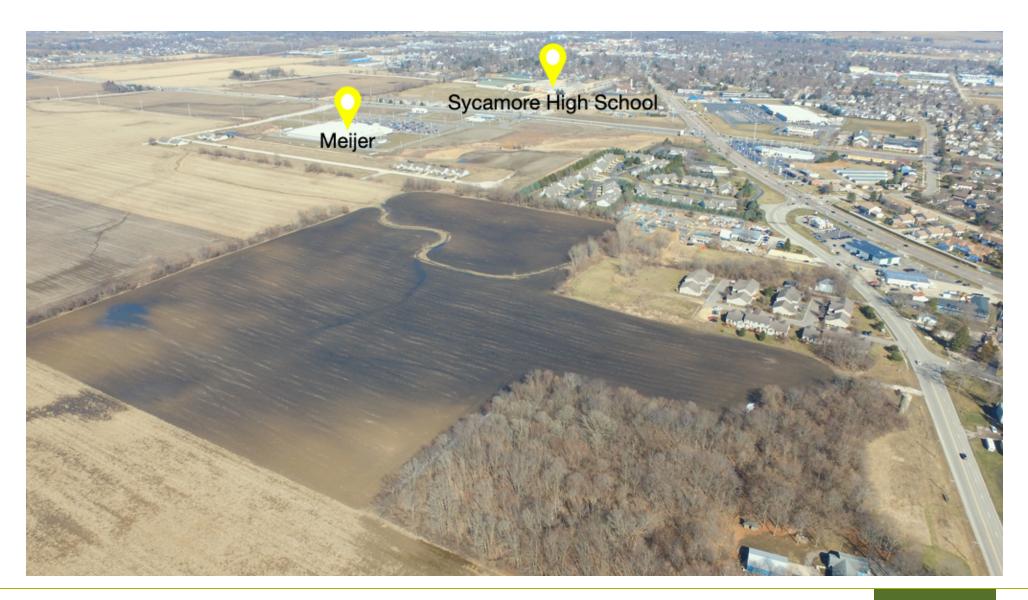

## **PROPERTY OVERVIEW**

48.14± AC multifamily development site contiguous to Sycamore and right in the path of progress. All utilities are nearby and accessible. Site is currently zoned AG and is designated as multifamily residential in the Sycamore future land use map which specifies a density between six and ten dwellings per acre. Premium location just off of Dekalb Ave 48.14 Acres (21,535 VPD) with numerous national retailers in immediate vicinity including a brand new Meijer, Portillos, Menards, Farm and Fleet, Culvers etc.