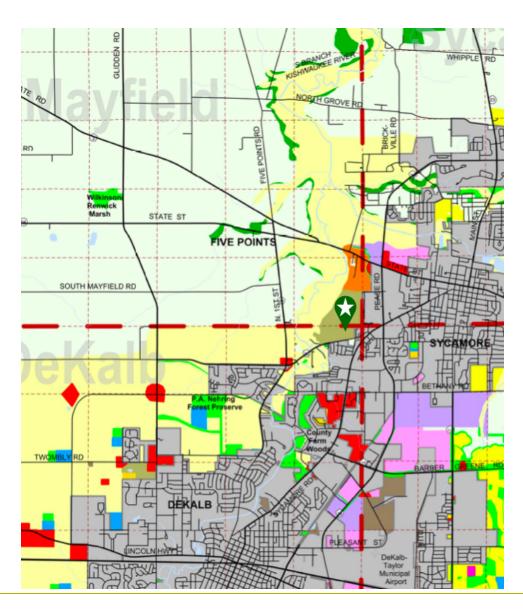

## **PROPERTY OVERVIEW**

48.14± AC multifamily development site contiguous to Sycamore and right in the path of progress. All utilities are nearby and accessible. Site is currently zoned AG and is designated as multifamily residential in the Sycamore future land use map which specifies a density between six and ten dwellings per acre. Premium location just off of Dekalb Ave 48.14 Acres (21,535 VPD) with numerous national retailers in immediate vicinity including a brand new Meijer, Portillos, Menards, Farm and Fleet, Culvers etc.