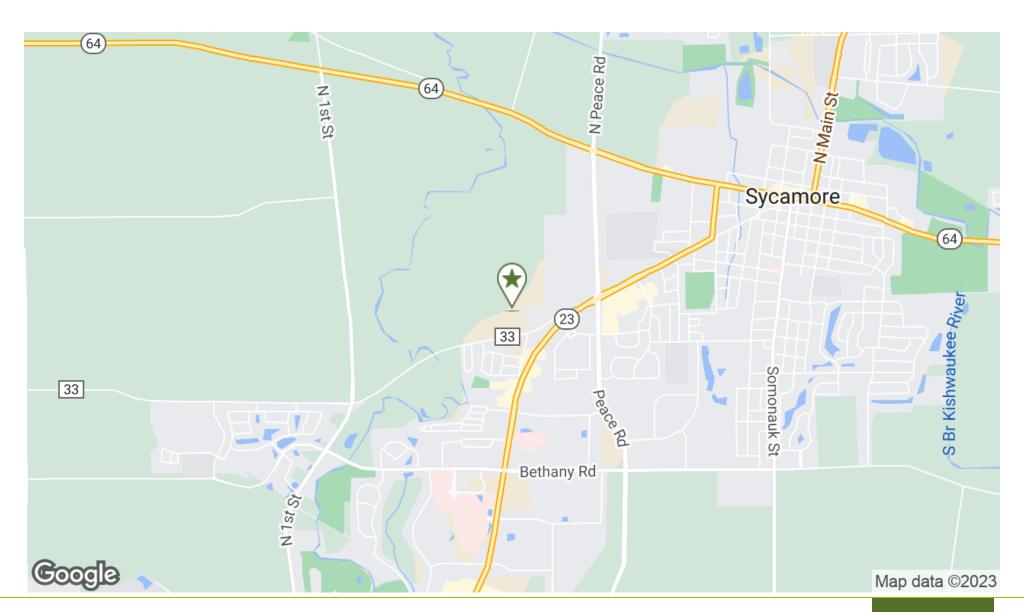

## **PROPERTY OVERVIEW**

48.14± AC multifamily development site contiguous to Sycamore and right in the path of progress. All utilities are nearby and accessible. Site is currently zoned AG and is designated as multifamily residential in the Sycamore future land use map which specifies a density between six and ten dwellings per acre. Premium location just off of Dekalb Ave 48.14 Acres (21,535 VPD) with numerous national retailers in immediate vicinity including a brand new Meijer, Portillos, Menards, Farm and Fleet, Culvers etc.

### AG PROPERTY HIGHLIGHTS

- · High density residential potential
- \$35.000 Utilities to site

  - · Surrounded by desirable retailers