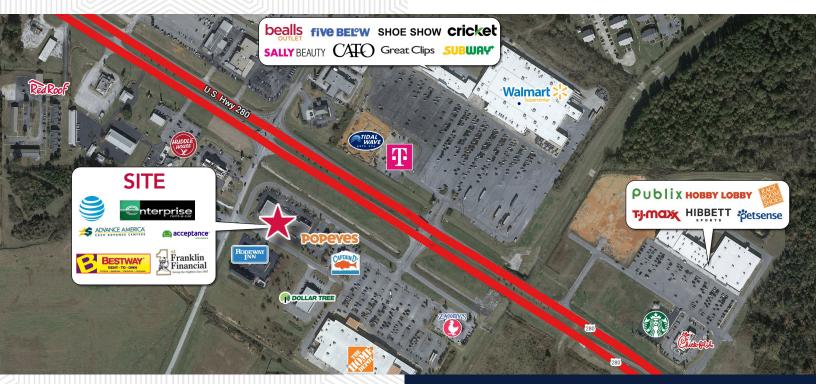

### **Property Highlights**

- ONE 1,400 SF suite remaining!
- Join co-tenants Bestway, Advance America, Enterprise Rent-A-Car and others
- Visible from heavily-trafficked US-280
- Located in a growing market on Sylacauga's main retail corridor
- Call for more information and pricing

## Sylacauga Retail Space

#### 41200 US-280 Sylacauga, AL 35150