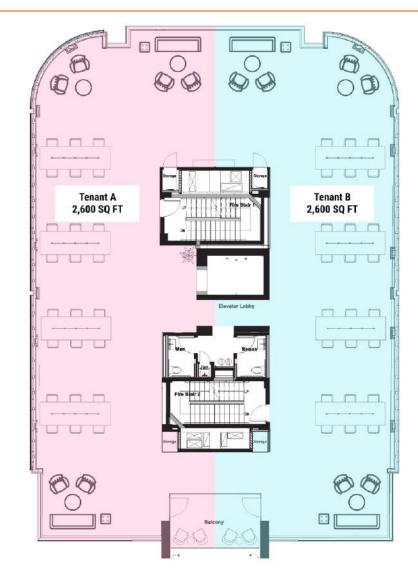

### **FLOORS 2-5 OPTIONS**

Tony Arellano P.A. // Managing Partner ta@dwntwnrealtyadvisors.com // (P) 786.235.8330

78 NW 37<sup>th</sup> Street, Miami, FL 33127