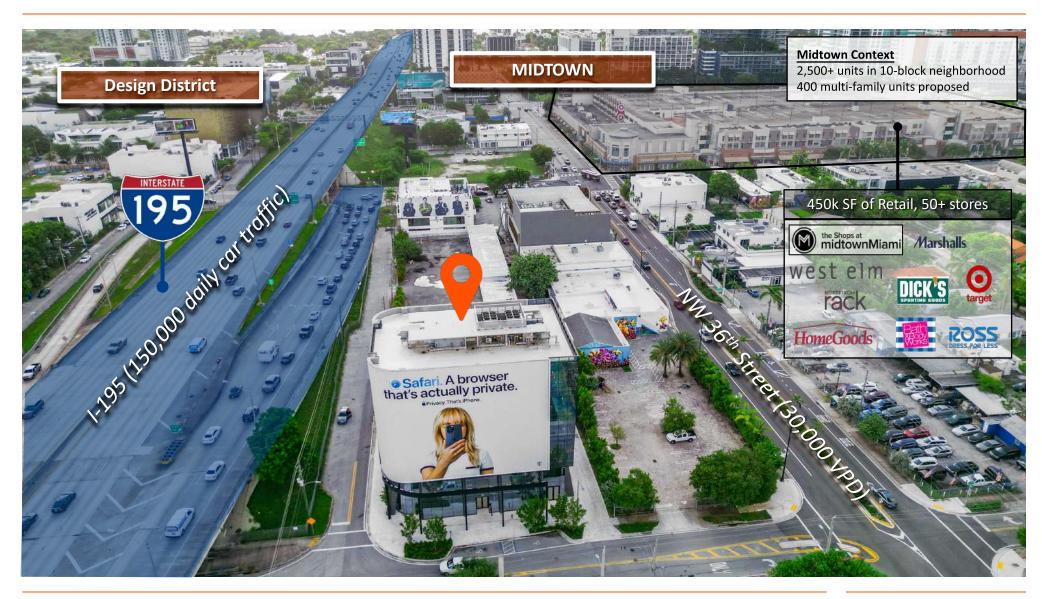

### **AERIAL CONTEXT**

Tony Arellano P.A. // Managing Partner ta@dwntwnrealtyadvisors.com // (P) 786.235.8330

78 NW 37<sup>th</sup> Street, Miami, FL 33127

Midtown Miami, nestled between Edgewater, Wynwood, and the Design District, offers a condensed urban experience with luxury residential towers and a bustling mix of stores, bars, and restaurants. The Shops at Midtown is a prominent shopping destination, surrounded by luxury buildings. Midtown's central location provides easy access to the Miami Design District and Wynwood for art and culture enthusiasts, and it's just a short drive or bike ride from Miami Beach via the Venetian Causeway.

The Design District is one of Miami's emerging downtown neighborhoods, between 38th and 46th Street, bordered by I-95 to the west and Biscayne Boulevard to the east. This creative neighborhood and luxury shopping destination seamlessly blend fashion, design, art, and worldclass dining. The Design District boasts upscale boutiques, art galleries, showrooms, and trendy eateries, attracting both locals and visitors. Internationally recognized luxury brands have flagship stores here, making it a global fashion destination at the forefront of Miami's creative and cultural scene.