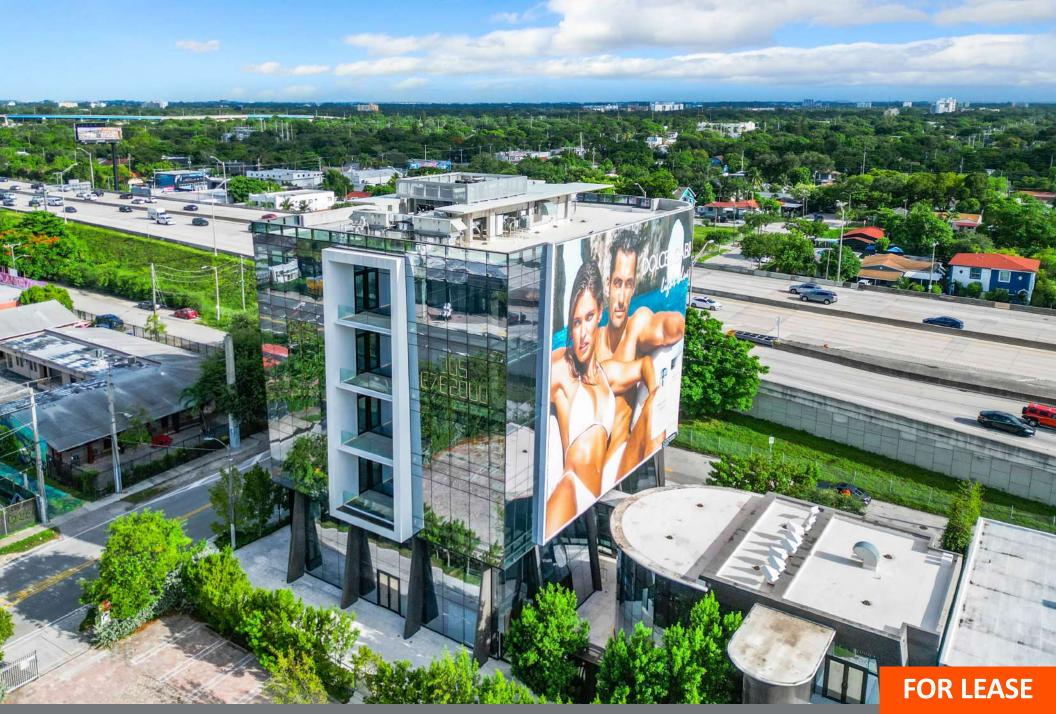

78 NW 37<sup>th</sup> Street, Miami, FL 33127

78 NW 37<sup>th</sup> Street, Miami, FL 33127

### **LEASING OVERVIEW**

DWNTWN Realty Advisors has been retained exclusively to arrange the leasing of the 37 Building. This office building is strategically located at the intersection of the Design District, Wynwood, Midtown, and Edgewater with outstanding visibility from I-195 which has over 150,000+ VPD. Collectively, Wynwood, Midtown and Edgewater have a pipeline of 3,800 multi-family units under construction and 7,600 units proposed. Built in 2021, the 37 Building is an iconic development setting the standard for newly constructed buildings in the area. Spanning 51,518 SF across 6 floors, the property offers units ranging from 945 to 28,075 SF with short-term leases available. The units come with high speed fiber optic Internet and high touch finishes and design.

#### **LEASING HIGHLIGHTS**

- Single Tenant Opportunity For 28,000+ SF And Building Branding Rights.
- Turn-Key Private 5,500+ SF Upper Floors With Private Terraces And 13' Ceilings
- **Onsite Private Underground Parking**
- Easy Access to I-195 With Exposure To 150,000+ VPD
- High Speed Fiber Optic Internet & High Touch Finishes And Design