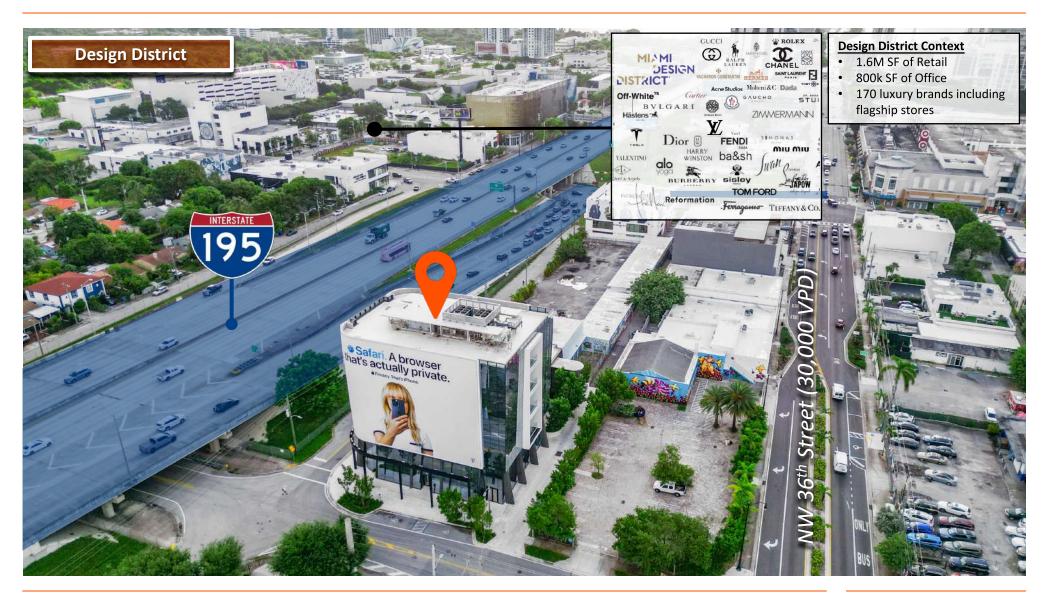

### **AERIAL CONTEXT**

Tony Arellano P.A. // Managing Partner ta@dwntwnrealtyadvisors.com // (P) 786.235.8330

78 NW 37<sup>th</sup> Street, Miami, FL 33127

The Design District is one of Miami's emerging downtown neighborhoods, between 38th and 46th Street, bordered by I-95 to the west and Biscayne Boulevard to the east. This creative neighborhood and luxury shopping destination seamlessly blend fashion, design, art, and worldclass dining. The Design District boasts upscale boutiques, art galleries, showrooms, and trendy eateries, attracting both locals and visitors. Internationally recognized luxury brands have flagship stores here, making it a global fashion destination at the forefront of Miami's creative and cultural scene.