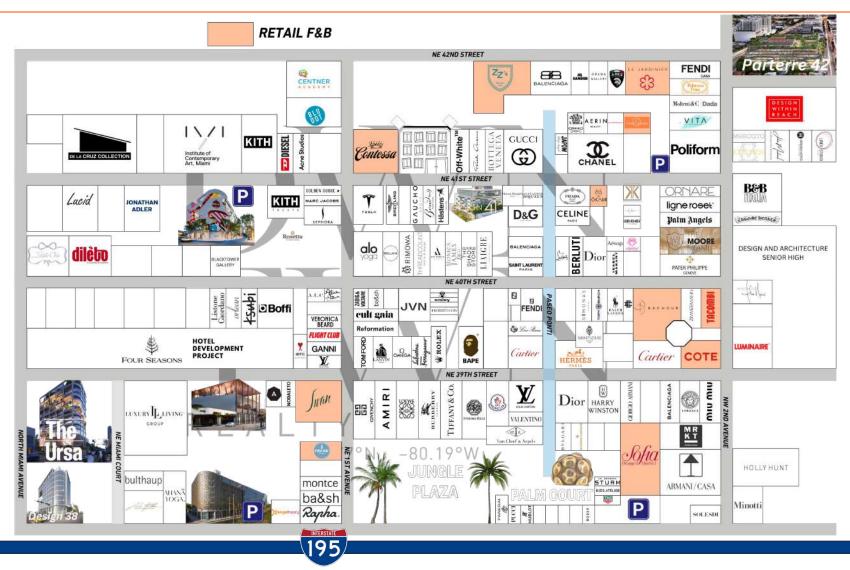

### **DESIGN DISTRICT RETAIL & DEVELOPMENT CONTEXT**

Tony Arellano P.A. // Managing Partner ta@dwntwnrealtyadvisors.com // (P) 786.235.8330

property (or properties) in question and cannot rely upon any representation made by DWNTWN Realty Advisors, LLC or any broker associated with DWNTWN Realty Advisors, LLC.

The Design District is one of Miami's emerging downtown neighborhoods, between 38th and 46th Street, bordered by I-95 to the west and Biscayne Boulevard to the east. This creative neighborhood and luxury shopping destination seamlessly blend fashion, design, art, and worldclass dining. The Design District boasts upscale boutiques, art galleries, showrooms, and trendy eateries, attracting both locals and visitors. Internationally recognized luxury brands have flagship stores here, making it a global fashion destination at the forefront of Miami's creative and cultural scene.