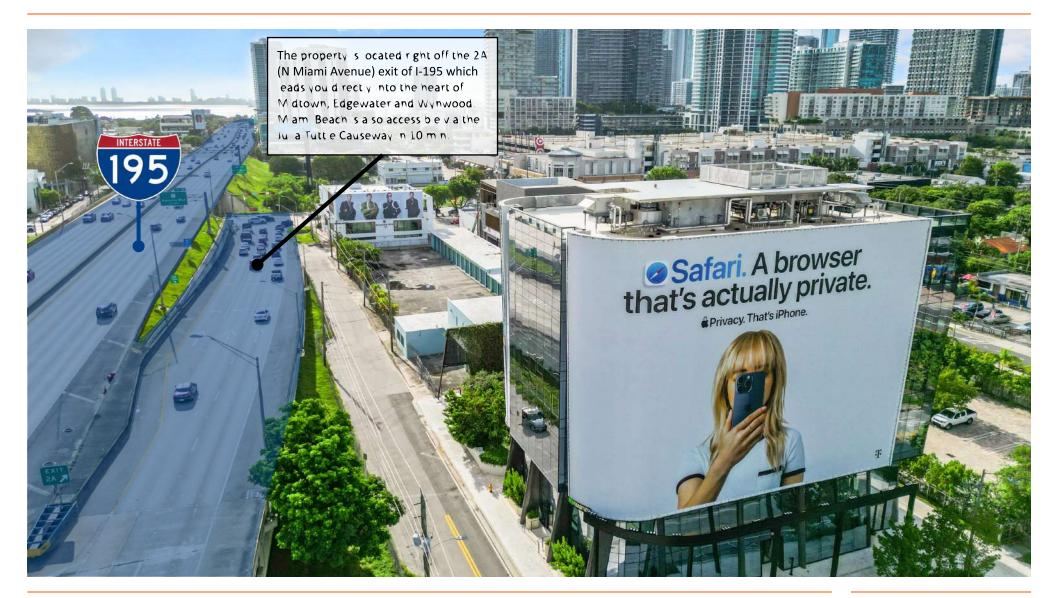

### I-195 ACCESS

Tony Arellano P.A. // Managing Partner ta@dwntwnrealtyadvisors.com // (P) 786.235.8330

78 NW 37<sup>th</sup> Street, Miami, FL 33127

### **LEASING OVERVIEW**

DWNTWN Realty Advisors has been retained exclusively to arrange the leasing of the 37 Building. This office building is strategically located at the intersection of the Design District, Wynwood, Midtown, and Edgewater with outstanding visibility from I-195 which has over 150,000+ VPD. Collectively, Wynwood, Midtown and Edgewater have a pipeline of 3,800 multi-family units under construction and 7,600 units proposed. Built in 2021, the 37 Building is an iconic development setting the standard for newly constructed buildings in the area. Spanning 51,518 SF across 6 floors, the property offers units ranging from 945 to 28,075 SF with short-term leases available. The units come with high speed fiber optic Internet and high touch finishes and design.