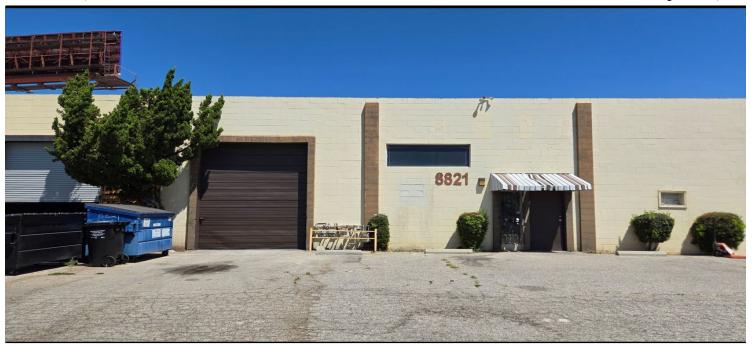

**Cross Streets:** 

Mission Industrial Park

Address:

8821 Shirley Ave, Northridge, CA 91324

Shirley Ave/Parthenia St

Professionally Managed Mission Industrial Park Convenient to Costco, Fast Food and Dine-In Restaurants No Common Area Maintenance Fee No Cannabis or Automotive

No

15'

1 / 10'x12'

Masonry

Existing / 1973

/ Ratio: 2.0:1

Warehouse/Distribution

 Lease Rate/Mo:
 \$4,350