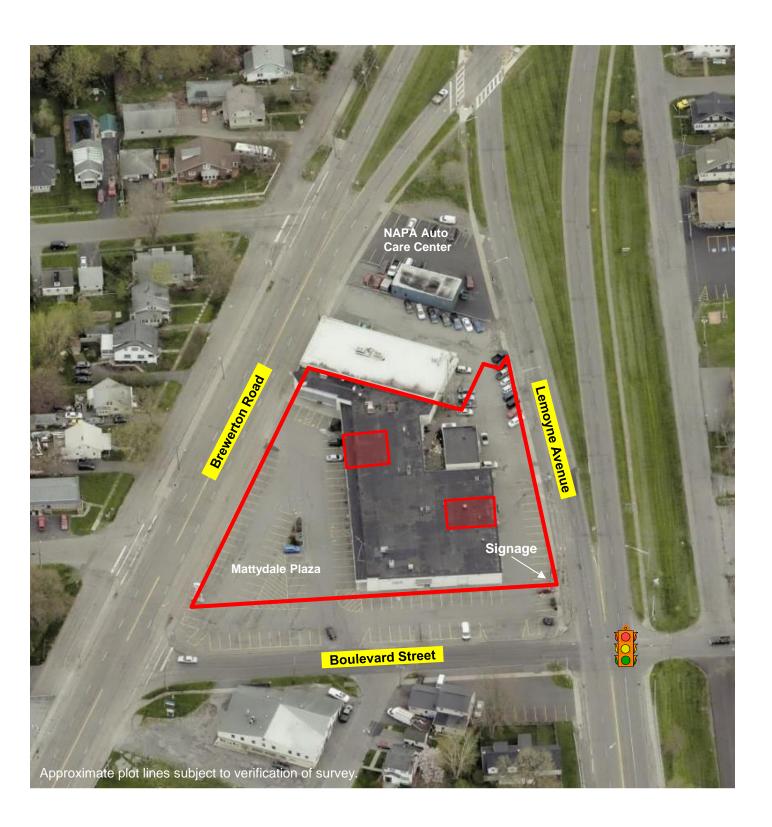

#### **Property Highlights**

- 1,620± SF and 1,746± SF suites available
- Well established neighborhood shopping center with frontage on three streets
- Easily accessible with exposure on Brewerton Road and Lemoyne Avenue
- Join traffic generating co-tenants such as USPS, Dee's Diner, Doggy Daycare, and Jackson Hewitt
- Ideal for office or retail users such as insurance companies, cell phone retailers, karate, fitness, etc.
- Strong traffic counts and demographics
- Ample parking
- Situated on Centro Bus line
- At signalized intersection

## FOR LEASE1900 Brewerton Road | Syracuse, New York

CUSHMAN & WAKEFIELD

Pyramid Brokerage Company

Great Signage Facing Lemoyne Avenue

**Open Retail Space** 

Parking & Great Pylon - Facing Lemoyne Avenue

Pylon Sign – Facing Brewerton Road