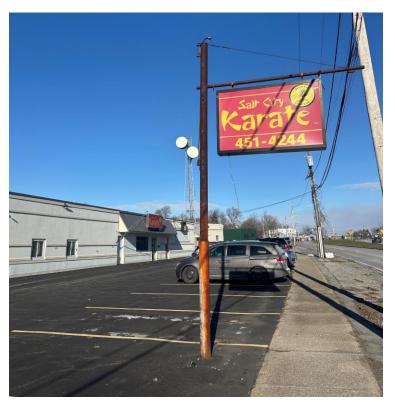

## FOR LEASE1900 Brewerton Road | Syracuse, New York

CUSHMAN & WAKEFIELD

Pyramid Brokerage Company

Great Signage Facing Lemoyne Avenue

**Open Retail Space** 

Parking & Great Pylon - Facing Lemoyne Avenue

Pylon Sign – Facing Brewerton Road