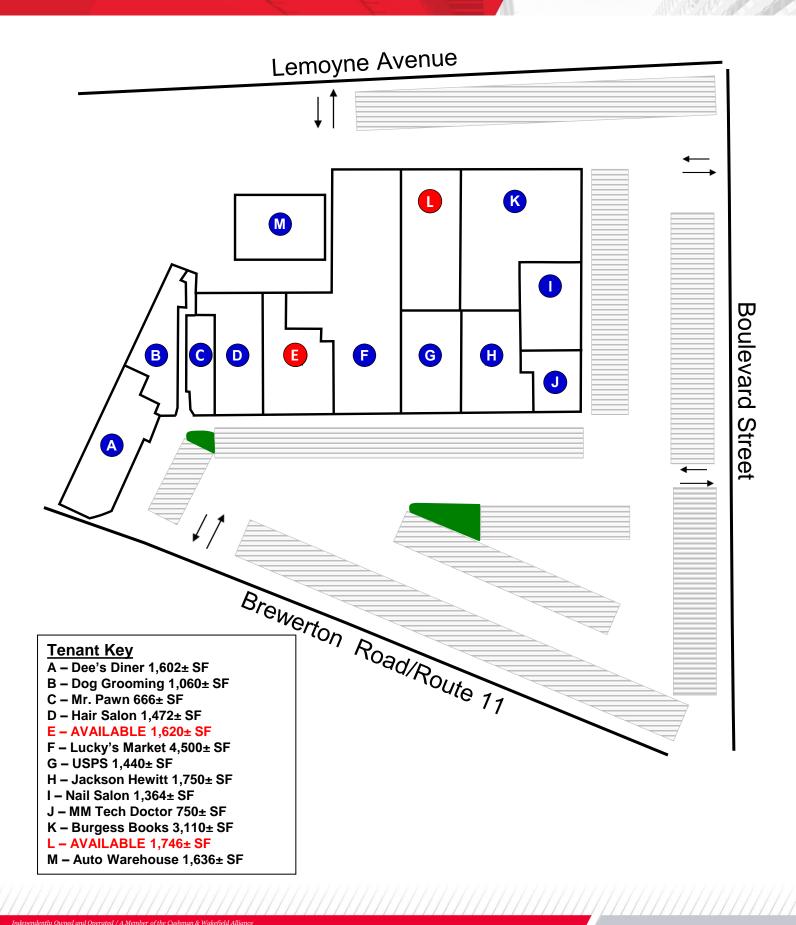

#### **Property Highlights**

- 1,620± SF and 1,746± SF suites available
- Well established neighborhood shopping center with frontage on three streets
- Easily accessible with exposure on Brewerton Road and Lemoyne Avenue
- Join traffic generating co-tenants such as USPS, Dee's Diner, Doggy Daycare, and Jackson Hewitt
- Ideal for office or retail users such as insurance companies, cell phone retailers, karate, fitness, etc.
- Strong traffic counts and demographics
- Ample parking
- Situated on Centro Bus line
- At signalized intersection