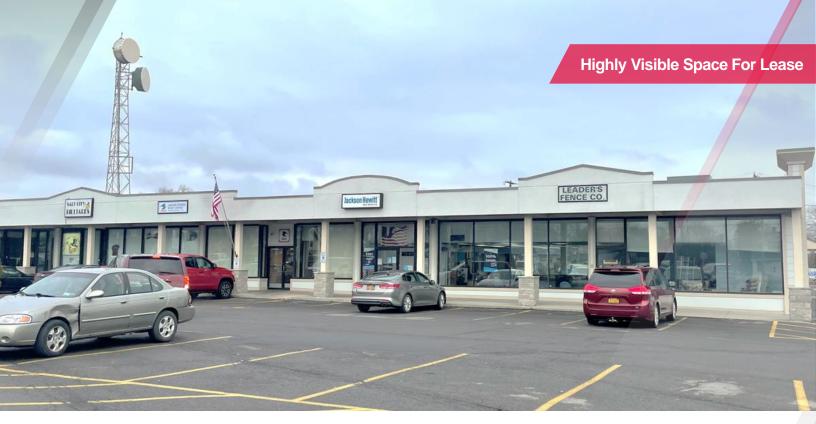

### **Inline Spaces in Neighborhood Plaza**

#### **Property Highlights**

- 1,620± SF and 1,746± SF suites available
- Well established neighborhood shopping center with frontage on three streets
- Easily accessible with exposure on Brewerton Road and Lemoyne Avenue
- Join traffic generating co-tenants such as USPS, Dee's Diner, Doggy Daycare, and Jackson Hewitt
- Ideal for office or retail users such as insurance companies, cell phone retailers, karate, fitness, etc.
- Strong traffic counts and demographics
- Ample parking
- Situated on Centro Bus line
- At signalized intersection