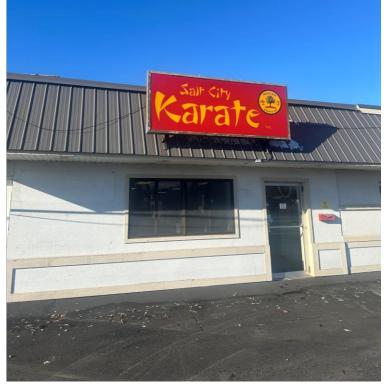

## FOR LEASE1900 Brewerton Road | Syracuse, New York

CUSHMAN & WAKEFIELD

Pyramid Brokerage Company

Great Signage Facing Lemoyne Avenue

**Open Retail Space** 

Parking & Great Pylon - Facing Lemoyne Avenue

Pylon Sign – Facing Brewerton Road