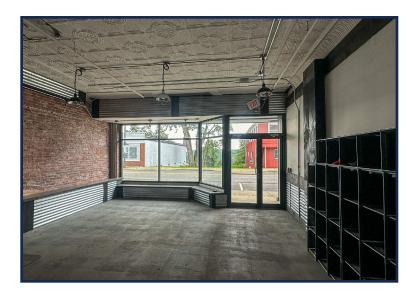

### **PROPERTY HIGHLIGHTS**

- Join HealthReach Community Health Center in a 10,339± SF office/retail building.
- Unit 101: 2,309± SF
- Unit 102: 683± SF
- Nearby businesses include MaineHealth Livermore Falls Center, Dollar General, Dunkin', Cumberland Farms, Bailey Brothers Ford, among others.