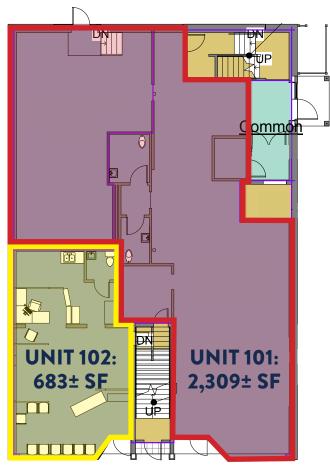

### **PROPERTY HIGHLIGHTS**

- Join HealthReach Community Health Center in a 10,339± SF office/retail building.
- Unit 101: 2,309± SF
- Unit 102: 683± SF
- Nearby businesses include MaineHealth Livermore Falls Center, Dollar General, Dunkin', Cumberland Farms, Bailey Brothers Ford, among others.

### FLOOR PLAN

(1) FIRST FLOOR