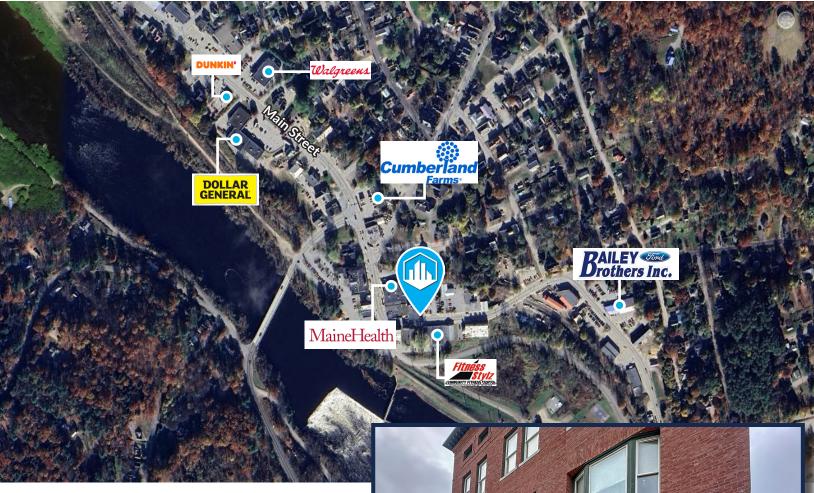

### **PROPERTY HIGHLIGHTS**

- Join HealthReach Community Health Center in a 10,339± SF office/retail building.
- Unit 101: 2,309± SF
- Unit 102: 683± SF
- Nearby businesses include MaineHealth Livermore Falls Center, Dollar General, Dunkin', Cumberland Farms, Bailey Brothers Ford, among others.