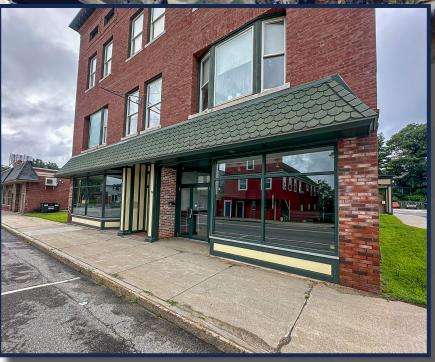

### FOR LEASE 10 DEPOT STREET LIVERMORE FALLS, ME 04254

### **PROPERTY DETAILS**

| OWNER OF RECORD:      | Lamb Block Associates, LLC                             |
|-----------------------|--------------------------------------------------------|
| ASSESSOR'S REFERENCE: | Map 018, Lot 088                                       |
| BOOK / PAGE:          | 6335 / 203                                             |
| BUILDING SIZE         | 10,339± SF                                             |
| LOT SIZE:             | 0.38± Acres                                            |
| # OF STORIES:         | Three (3)                                              |
| YEAR BUILT:           | 1895                                                   |
| YEAR RENOVATED:       | 2012                                                   |
| ZONING:               | 13                                                     |
| PARKING:              | Adjacent parking lot                                   |
| SPRINKLER SYSTEM:     | Yes                                                    |
| AVAILABLE SPACE:      | Unit 101: 2,309± SF<br>Unit 102: 683± SF               |
| LEASE RATE:           | Unit 101: \$1,200/month MG<br>Unit 102: \$500/month MG |
|                       |                                                        |