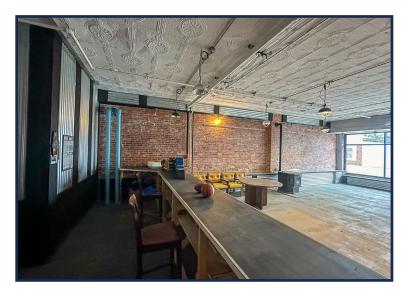

### **PROPERTY HIGHLIGHTS**

- Join HealthReach Community Health Center in a 10,339± SF office/retail building.
- Unit 101: 2,309± SF
- Unit 102: 683± SF
- Nearby businesses include MaineHealth Livermore Falls Center, Dollar General, Dunkin', Cumberland Farms, Bailey Brothers Ford, among others.