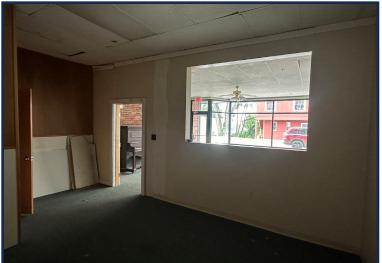

### **PROPERTY HIGHLIGHTS**

- Join HealthReach Community Health Center in a 10,339± SF office/retail building.
- Unit 101: 2,309± SF
- Unit 102: 683± SF
- Nearby businesses include MaineHealth Livermore Falls Center, Dollar General, Dunkin', Cumberland Farms, Bailey Brothers Ford, among others.

### **PROPERTY DETAILS**

| OWNER OF RECORD:      | Lamb Block Associates, LLC                             |
|-----------------------|--------------------------------------------------------|
| ASSESSOR'S REFERENCE: | Map 018, Lot 088                                       |
| BOOK / PAGE:          | 6335 / 203                                             |
| BUILDING SIZE         | 10,339± SF                                             |
| LOT SIZE:             | 0.38± Acres                                            |
| # OF STORIES:         | Three (3)                                              |
| YEAR BUILT:           | 1895                                                   |
| YEAR RENOVATED:       | 2012                                                   |
| ZONING:               | 13                                                     |
| PARKING:              | Adjacent parking lot                                   |
| SPRINKLER SYSTEM:     | Yes                                                    |
| AVAILABLE SPACE:      | Unit 101: 2,309± SF<br>Unit 102: 683± SF               |
| LEASE RATE:           | Unit 101: \$1,200/month MG<br>Unit 102: \$500/month MG |
|                       |                                                        |