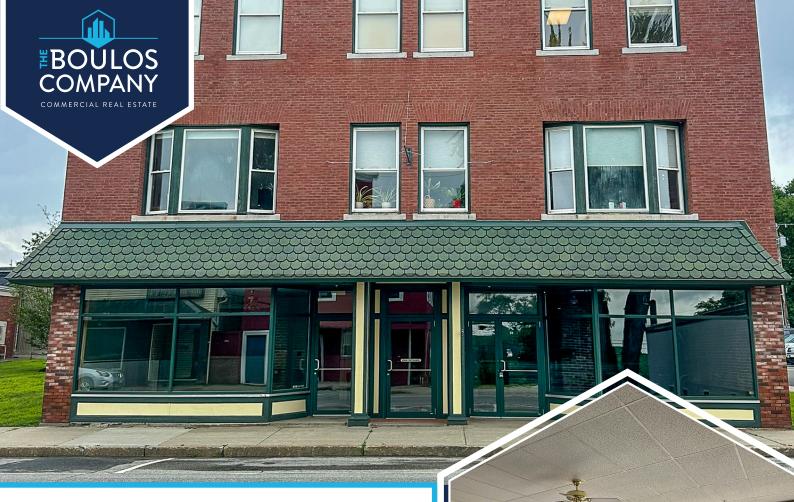

### FOR LEASE 10 DEPOT STREET LIVERMORE FALLS, ME 04254

### **PROPERTY HIGHLIGHTS**

- Join HealthReach Community Health Center in a 10,339± SF office/retail building.
- Unit 101: 2,309± SF
- Unit 102: 683± SF
- Nearby businesses include MaineHealth Livermore Falls Center, Dollar General, Dunkin', Cumberland Farms, Bailey Brothers Ford, among others.

### **PROPERTY DETAILS**

| OWNER OF RECORD:      | Lamb Block Associates, LLC                             |
|-----------------------|--------------------------------------------------------|
| ASSESSOR'S REFERENCE: | Map 018, Lot 088                                       |
| BOOK / PAGE:          | 6335 / 203                                             |
| BUILDING SIZE         | 10,339± SF                                             |
| LOT SIZE:             | 0.38± Acres                                            |
| # OF STORIES:         | Three (3)                                              |
| YEAR BUILT:           | 1895                                                   |
| YEAR RENOVATED:       | 2012                                                   |
| ZONING:               | 13                                                     |
| PARKING:              | Adjacent parking lot                                   |
| SPRINKLER SYSTEM:     | Yes                                                    |
| AVAILABLE SPACE:      | Unit 101: 2,309± SF<br>Unit 102: 683± SF               |
| LEASE RATE:           | Unit 101: \$1,200/month MG<br>Unit 102: \$500/month MG |
|                       |                                                        |