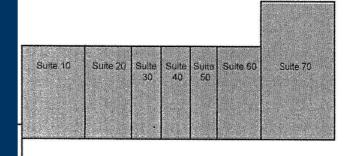

# Johns Creek Walk TENANTS

| 10-20 | Francis Fong Martial Arts     | 4,200               |
|-------|-------------------------------|---------------------|
| 30    | The Parlor Beauty             | 1,400               |
| 40    | Pharmacy                      | 1,400               |
| 50    | Shwarma Press                 | 1,400               |
| 60    | W.E. Music Academy            | 1,750               |
| 70    | Coldwell Banker               | 5,007               |
| 110   | Restaurant Space<br>Available | 5,500               |
| 120   | F45                           | 3,212               |
| 130   | Retail Space Available        | 1,000               |
| 140   | MAX Family Vision             | 1,400               |
| 150   | Throom Thai and Sushi         | 1,400               |
| 160   | Restaurant Space<br>Available | 2,800               |
| 210   | Restaurant Space<br>Available | 3,575               |
| 230   | 100 Percent Chiropractic      | 1,755               |
| 240   | Papa's Dumpling               | 1,300               |
| 250   | Beauty Skin Laser             | 1,300               |
| 260   | Studio 108                    | 1,820               |
| 270   | Pearl's Tea                   | 1,400               |
| 280   | Dry Cleaners                  | 1,500               |
|       | GLA:                          | 43,119              |
|       | Availability:                 | 1,000 -<br>5 500 SE |

# JOHNS CREEK WALK

Site Plan