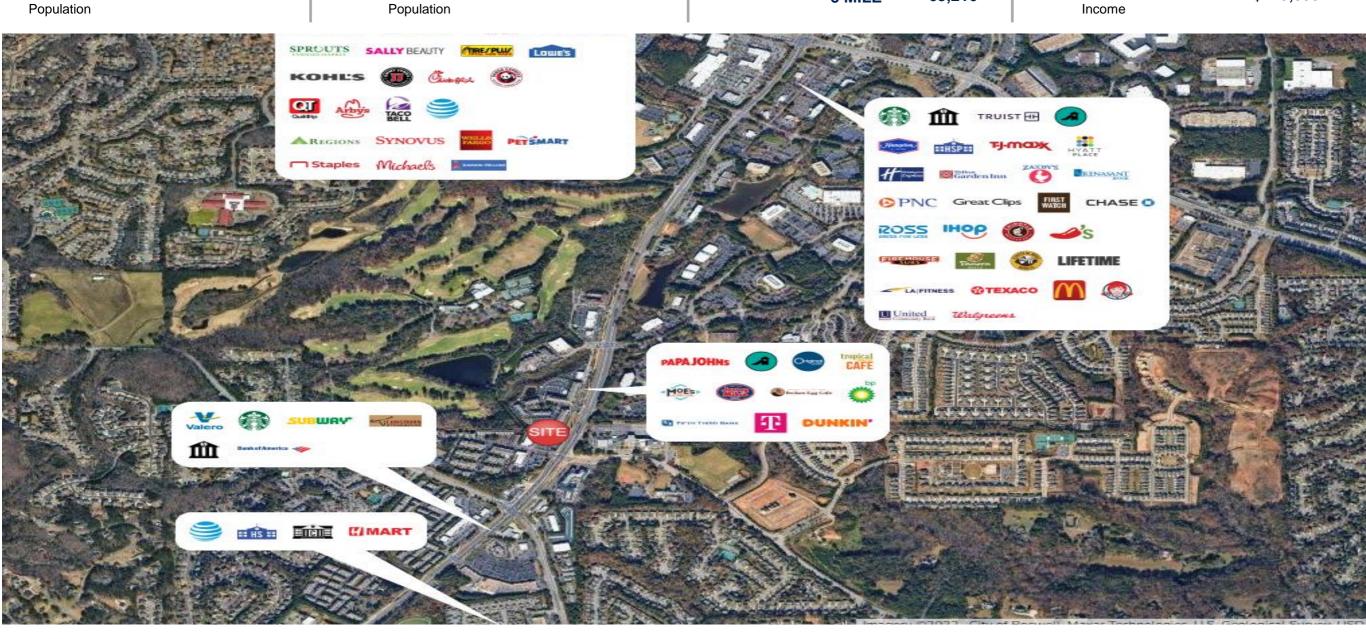

|
| 230   | 100 Percent Chiropractic      | 1,755               |
| 240   | Papa's Dumpling               | 1,300               |
| 250   | Beauty Skin Laser             | 1,300               |
| 260   | Studio 108                    | 1,820               |
| 270   | Pearl's Tea                   | 1,400               |
| 280   | Dry Cleaners                  | 1,500               |
|       | GLA:                          | 43,119              |
|       | Availability:                 | 1,000 -<br>5 500 SE |







# JOHNS CREEK WALK

Site Plan



#### AREA DEMOGRAPHICS

1 MILE 9,565 78,351 3 MILE 187,457 5 MILE



5,696 1 MILE 3 MILE 35,451 5 MILE 96,046 2023 Daytime



1 MILE 3,281 3 MILE 25,790 5 MILE 63,216



3 MILE \$206,261 Household 5 MILE \$213,838

1 MILE

\$173,683



## **JOHNS CREEK WALK**

Trade Area Overview