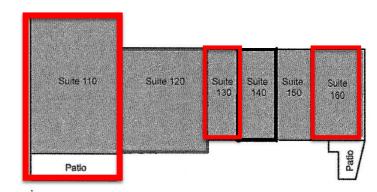

# Johns Creek Walk TENANTS

| 10-20 | Francis Fong Martial Arts     | 4,200               |
|-------|-------------------------------|---------------------|
| 30    | The Parlor Beauty             | 1,400               |
| 40    | Pharmacy                      | 1,400               |
| 50    | Shwarma Press                 | 1,400               |
| 60    | W.E. Music Academy            | 1,750               |
| 70    | Coldwell Banker               | 5,007               |
| 110   | Restaurant Space<br>Available | 5,500               |
| 120   | F45                           | 3,212               |
| 130   | Retail Space Available        | 1,000               |
| 140   | MAX Family Vision             | 1,400               |
| 150   | Throom Thai and Sushi         | 1,400               |
| 160   | Restaurant Space<br>Available | 2,800               |
| 210   | Restaurant Space<br>Available | 3,575               |
| 230   | 100 Percent Chiropractic      | 1,755               |
| 240   | Papa's Dumpling               | 1,300               |
| 250   | Beauty Skin Laser             | 1,300               |
| 260   | Studio 108                    | 1,820               |
| 270   | Pearl's Tea                   | 1,400               |
| 280   | Dry Cleaners                  | 1,500               |
|       | GLA:                          | 43,119              |
|       | Availability:                 | 1,000 -<br>5 500 SE |

# JOHNS CREEK WALK

Site Plan