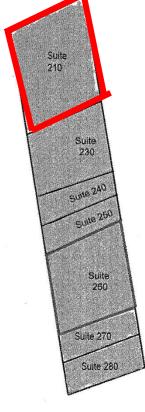

# Johns Creek Walk TENANTS

| 10-20 | Francis Fong Martial Arts     | 4,200               |
|-------|-------------------------------|---------------------|
| 30    | The Parlor Beauty             | 1,400               |
| 40    | Pharmacy                      | 1,400               |
| 50    | Shwarma Press                 | 1,400               |
| 60    | W.E. Music Academy            | 1,750               |
| 70    | Coldwell Banker               | 5,007               |
| 110   | Restaurant Space<br>Available | 5,500               |
| 120   | F45                           | 3,212               |
| 130   | Retail Space Available        | 1,000               |
| 140   | MAX Family Vision             | 1,400               |
| 150   | Throom Thai and Sushi         | 1,400               |
| 160   | Restaurant Space<br>Available | 2,800               |
| 210   | Restaurant Space<br>Available | 3,575               |
| 230   | 100 Percent Chiropractic      | 1,755               |
| 240   | Papa's Dumpling               | 1,300               |
| 250   | Beauty Skin Laser             | 1,300               |
| 260   | Studio 108                    | 1,820               |
| 270   | Pearl's Tea                   | 1,400               |
| 280   | Dry Cleaners                  | 1,500               |
|       | GLA:                          | 43,119              |
|       | Availability:                 | 1,000 -<br>5 500 SE |

# JOHNS CREEK WALK

Site Plan