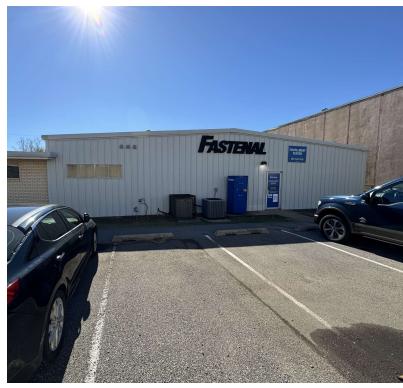

#### **PROPERTY DESCRIPTION**

Price Edwards and Company is proud to bring 4721 N Walnut to the lease market. The space boasts two 10ft doors with pony-dock access on one side. The large warehouse has a clear height to the beams at 10ft but up to 13 between for storing needs. Centrally located in a historically industrial part of town allows for a variety of uses to best suit it's next business. Call today for more information.

#### **PROPERTY HIGHLIGHTS**

- Central location
- Partially temperature controlled warehouse
- Pony Dock for unloading
- I-2 Zoning
- Easy Highway Access