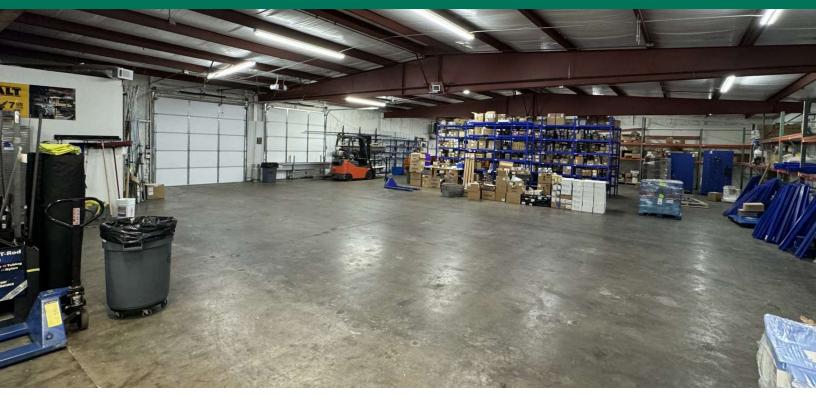

#### **PROPERTY DESCRIPTION**

Price Edwards and Company is proud to bring 4721 N Walnut to the lease market. The space boasts two 10ft doors with pony-dock access on one side. The large warehouse has a clear height to the beams at 10ft but up to 13 between for storing needs. Centrally located in a historically industrial part of town allows for a variety of uses to best suit it's next business. Call today for more information.

#### **PROPERTY HIGHLIGHTS**

- Central location
- Partially temperature controlled warehouse
- Pony Dock for unloading
- I-2 Zoning
- Easy Highway Access