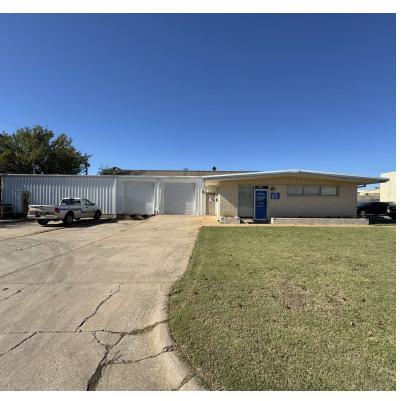

# PRICE EDWARDS AND CO.

### 4721 N WALNUT AVE

### OKLAHOMA CITY, OK 73105

FOR

LEASE

#### **PROPERTY DESCRIPTION**

Price Edwards and Company is proud to bring 4721 N Walnut to the lease market. The space boasts two 10ft doors with pony-dock access on one side. The large warehouse has a clear height to the beams at 10ft but up to 13 between for storing needs. Centrally located in a historically industrial part of town allows for a variety of uses to best suit it's next business. Call today for more information.