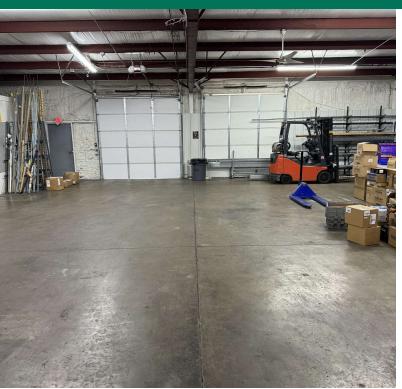

#### **PROPERTY DESCRIPTION**

Price Edwards and Company is proud to bring 4721 N Walnut to the lease market. The space boasts two 10ft doors with pony-dock access on one side. The large warehouse has a clear height to the beams at 10ft but up to 13 between for storing needs. Centrally located in a historically industrial part of town allows for a variety of uses to best suit it's next business. Call today for more information.

#### **PROPERTY HIGHLIGHTS**

- Central location
- Partially temperature controlled warehouse
- Pony Dock for unloading
- I-2 Zoning
- Easy Highway Access