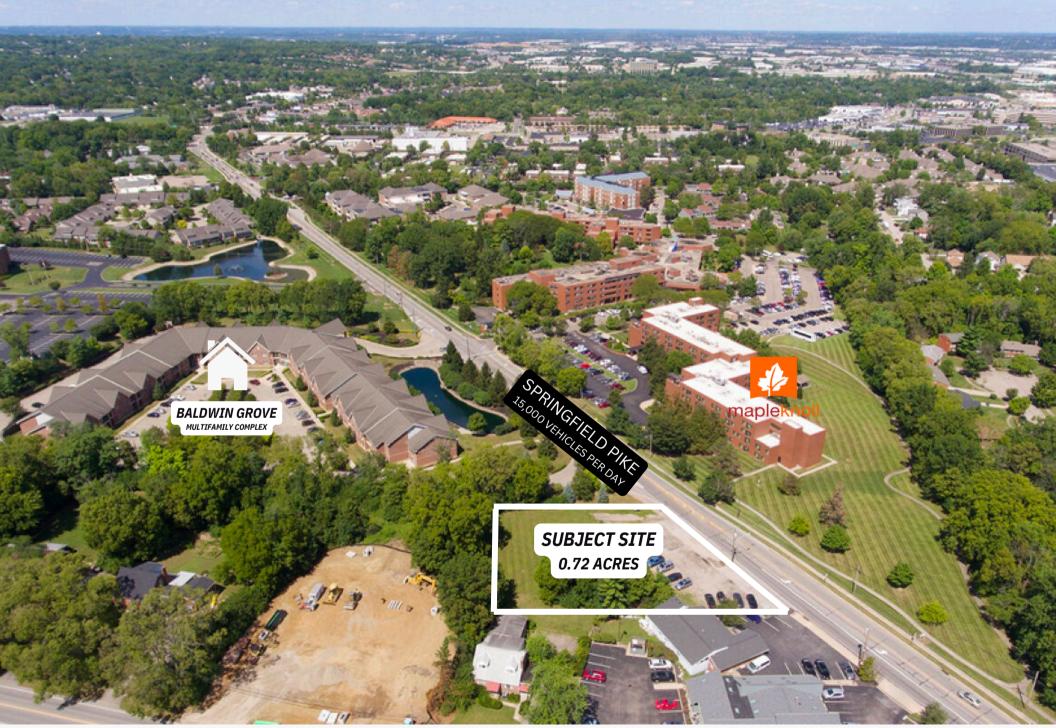

## The Offering

3CRE is excited to present an exceptional opportunity at 10093-11095 Springfield Pike, now available for sale and lease. The property at 11093-11095 Springfield Pike is a 0.72-acre lot situated in Springdale, just a short distance from a major medical rehabilitation center and several senior living communities. The property combines a spacious, level, pad-ready site for development. It features excellent road frontage and is equipped with essential utilities including electricity, water, and sewer. The property is easily accessible, with frontage on Springfield Pike and being just a short drive from both I-275 and I-75. Located in a highly desirable area, the property offers convenient access to local amenities such as shopping centers, restaurants, and schools.

## **Property Highlights**

- Available for Sale or Lease
- 0.72 Acres (31,363 SF)
- Zoning-General Business
- Springdale Jurisdiction
- Parcels IDs | <u>059900410053</u> & <u>059900410067</u>
- Signage Opportunities
- Heavy Traffic on Springfield Pike
- Retail / Office / Medical Office