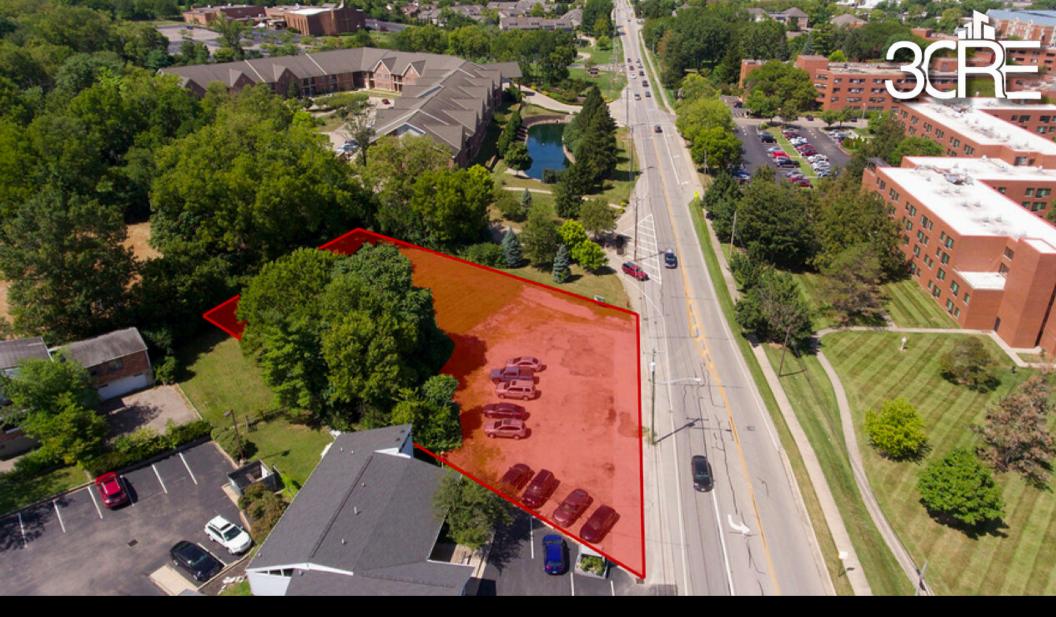

## The Offering

3CRE is excited to present an exceptional opportunity at 10093-11095 Springfield Pike, now available for sale and lease. The property at 11093-11095 Springfield Pike is a 0.72-acre lot situated in Springdale, just a short distance from a major medical rehabilitation center and several senior living communities. The property combines a spacious, level, pad-ready site for development. It features excellent road frontage and is equipped with essential utilities including electricity, water, and sewer. The property is easily accessible, with frontage on Springfield Pike and being just a short drive from both I-275 and I-75. Located in a highly desirable area, the property offers convenient access to local amenities such as shopping centers, restaurants, and schools.

## **Property Highlights**

- Available for Sale or Lease
- 0.72 Acres (31,363 SF)
- Zoning-General Business
- Springdale Jurisdiction
- Parcels IDs | <u>059900410053</u> & <u>059900410067</u>
- Signage Opportunities
- Heavy Traffic on Springfield Pike
- Retail / Office / Medical Office