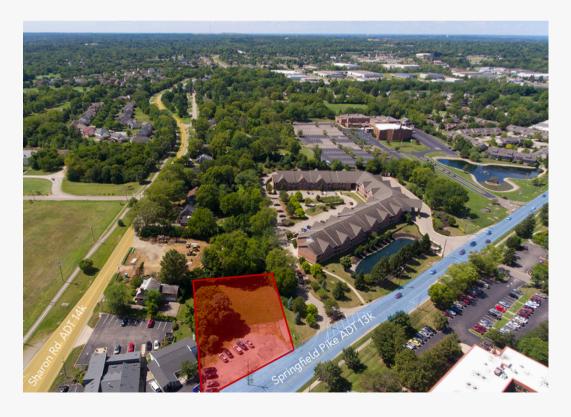

## The Offering

3CRE is excited to present an exceptional opportunity at 10093-11095 Springfield Pike, now available for sale and lease. The property at 11093-11095 Springfield Pike is a 0.72-acre lot situated in Springdale, just a short distance from a major medical rehabilitation center and several senior living communities. The property combines a spacious, level, pad-ready site for development. It features excellent road frontage and is equipped with essential utilities including electricity, water, and sewer. The property is easily accessible, with frontage on Springfield Pike and being just a short drive from both I-275 and I-75. Located in a highly desirable area, the property offers convenient access to local amenities such as shopping centers, restaurants, and schools.

## **Property Highlights**

- Available for Sale or Lease
- 0.72 Acres (31,363 SF)
- Zoning-General Business
- Springdale Jurisdiction
- Parcels IDs | <u>059900410053</u> & <u>059900410067</u>
- Signage Opportunities
- Heavy Traffic on Springfield Pike
- Retail / Office / Medical Office