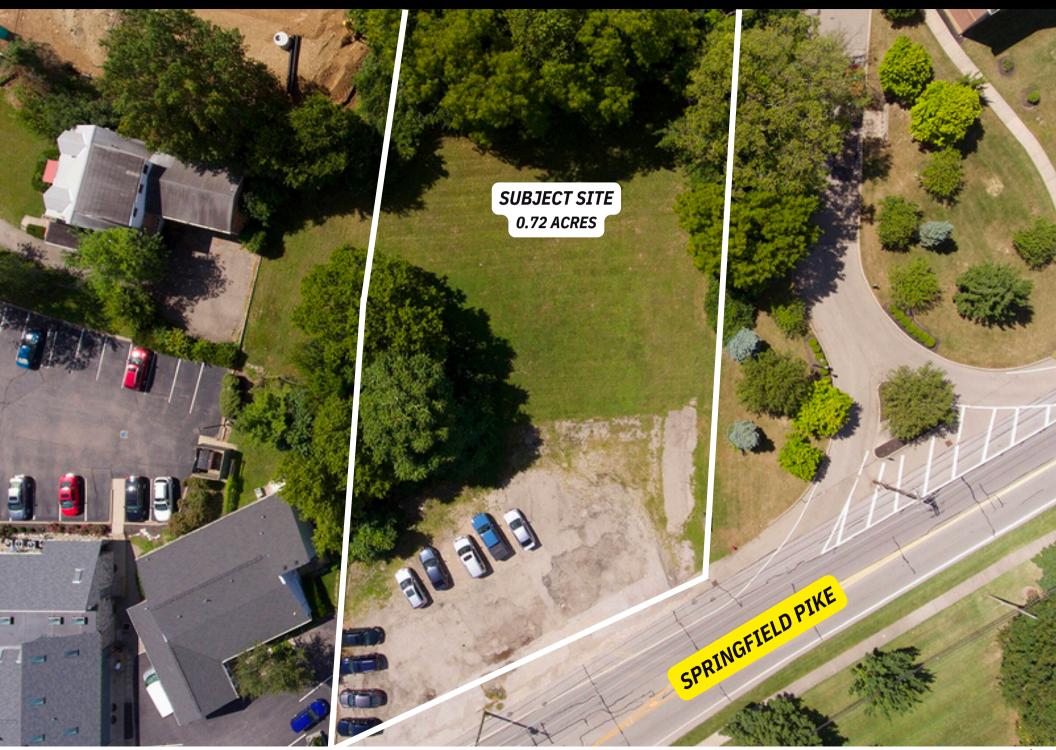

## The Offering

3CRE is excited to present an exceptional opportunity at 10093-11095 Springfield Pike, now available for sale and lease. The property at 11093-11095 Springfield Pike is a 0.72-acre lot situated in Springdale, just a short distance from a major medical rehabilitation center and several senior living communities. The property combines a spacious, level, pad-ready site for development. It features excellent road frontage and is equipped with essential utilities including electricity, water, and sewer. The property is easily accessible, with frontage on Springfield Pike and being just a short drive from both I-275 and I-75. Located in a highly desirable area, the property offers convenient access to local amenities such as shopping centers, restaurants, and schools.

## **Property Highlights**

- Available for Sale or Lease
- 0.72 Acres (31,363 SF)
- Zoning-General Business
- Springdale Jurisdiction
- Parcels IDs | <u>059900410053</u> & <u>059900410067</u>
- Signage Opportunities
- Heavy Traffic on Springfield Pike
- Retail / Office / Medical Office