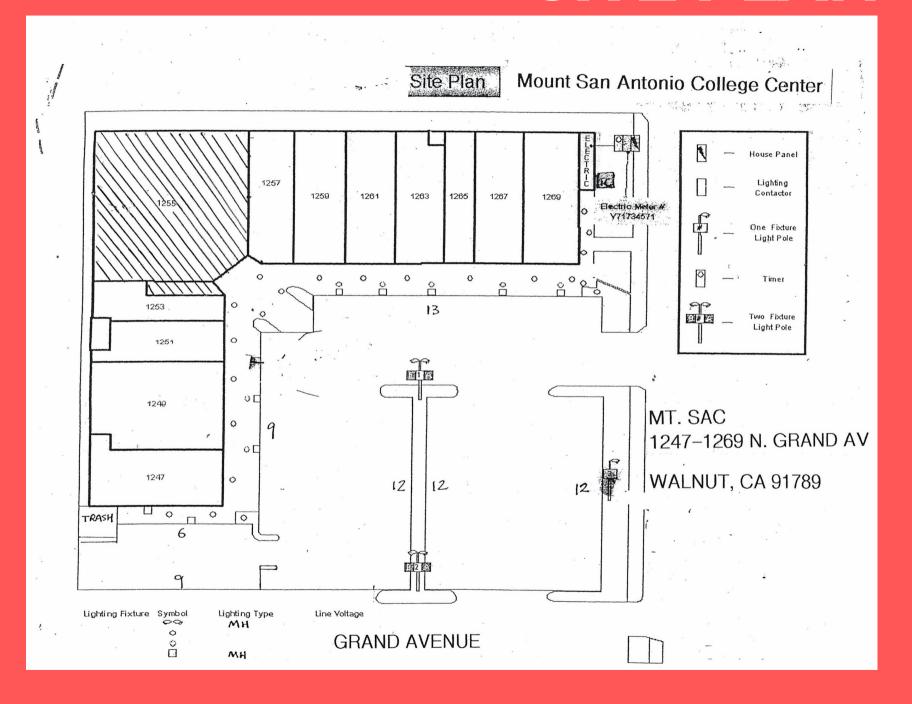

| 1 MILE   | 3 MILE    | 5 MILE    |
| Median HH Income  | S116,455 | \$102,396 | \$81,364  |
| Avg. HH Income    | S153,188 | S127,570  | \$103,251 |
| DEMOGRAPHICS      |          |           |           |
|                   | 1 MILE   | 3 MILE    | 5 MILE    |
| Caucasian         | 22.3%    | 39.2%     | 43.4%     |
| African American  | 1.6%     | 3.6%      | 3.8%      |
| American Indian   | 0.1%     | 0.4%      | 0.7%      |
| Asian             | 66.9%    | 42.1%     | 29.4%     |
| Pacific Islander  | 0.2%     | 0.2%      | 0.2%      |
| Some Other Race   | 4.9%     | 10.0%     | 18.1%     |
| Two or More Races | 3.9%     | 4.5%      | 4.5%      |
| Hispanic Origin   | 16.1%    | 30.8%     | 47.0%     |
|                   |          |           |           |

## SITE PLAN