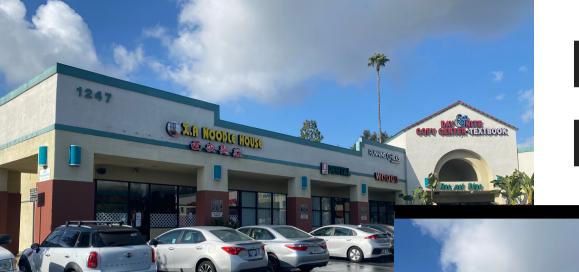

## PROPERTY HIGHLIGHTS

NEAR HIGHWAY 10, HIGHWAY

EASY ACCESS FROM NORTH GRAND AVENUE AND AMAR ROAD

**60 AND HIGHWAY 57** 

HIGHLY SOUGHT AFTER TRADE AREA WITH MULTIPLE RESTAURANTS INCLUDING YOSHINOYA, TACO NAZO, X A NOODLE AND RUNNING CHICKS