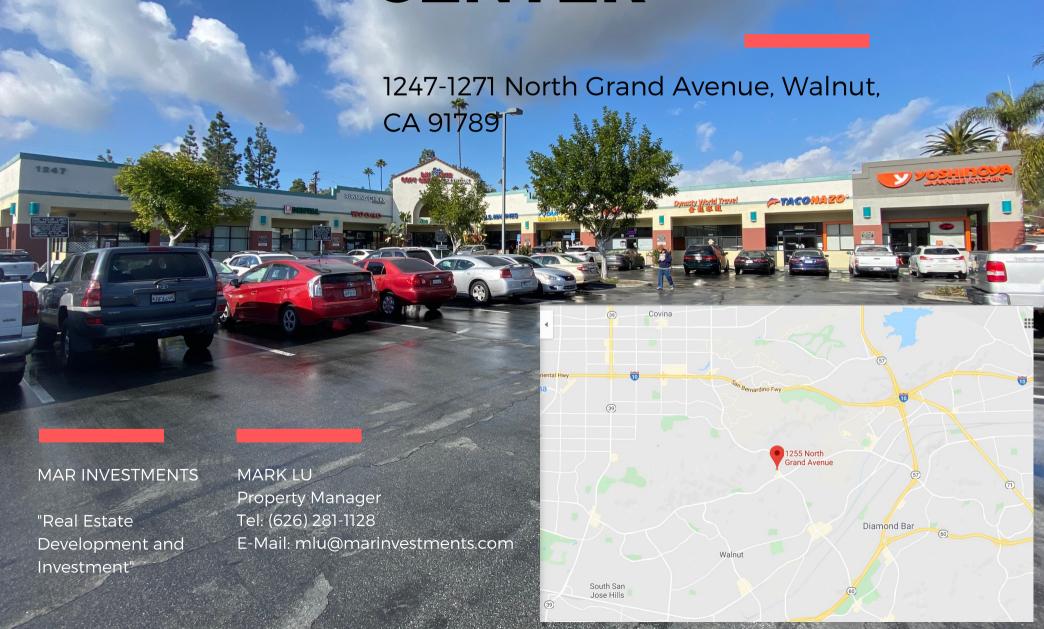

EXCELLENT VISIBILITY ON VERY
BUSY NORTH GRAND AVENUE
AND AMAR ROAD

DIRECTLY ACROSS FROM MT. SAN ANTONIO COLLEGE WITH 40,000+ STUDENTS

## **MAR INVESTMENTS**

**\$24.00NNN/SF/YR RENTAL RATE:** 

**SHOPPING CENTER PROPERTY TYPE:** 

**CENTER TYPE: STRIP CENTER** 

**FRONTAGE: 240' ON GRAND** 

**GROSS LEASABLE AREA: 19,992 SF** 

\$2.00NNN/SF/MO **RENTAL RATE MO:** 