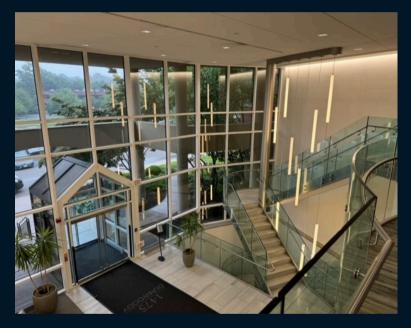

### **Property specifications**

- 3rd floor 5,000 21,337 SF
- Monument signage available
- New lobby and common area finishes
- Fitness center with showers & lockers
- Grab & Go with outdoor seating
- Close to Routes 30, 202, & 100 and downtown West Chester