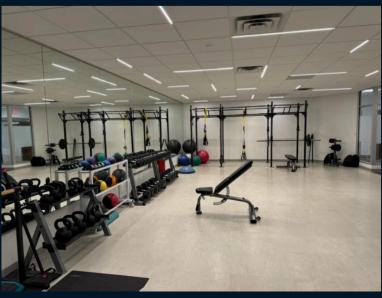

### **Property specifications**

- 3rd floor 5,000 21,337 SF
- Monument signage available
- New lobby and common area finishes
- Fitness center with showers & lockers
- Grab & Go with outdoor seating
- Close to Routes 30, 202, & 100 and downtown West Chester