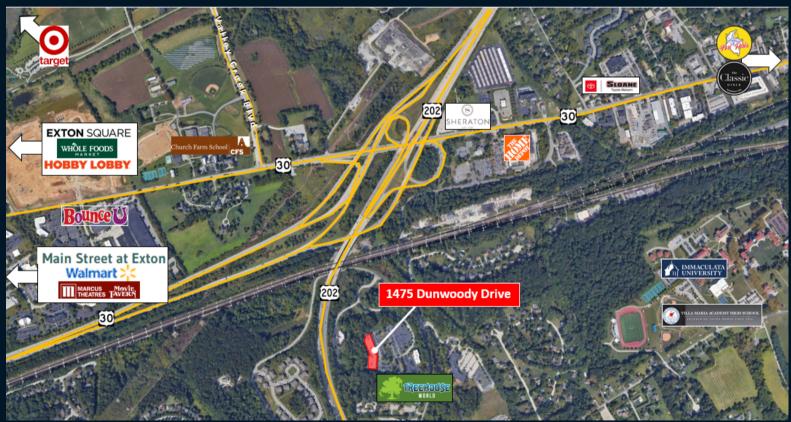

### **Property specifications**

- 3rd floor 5,000 21,337 SF
- Monument signage available
- New lobby and common area finishes
- Fitness center with showers & lockers
- Grab & Go with outdoor seating
- Close to Routes 30, 202, & 100 and downtown West Chester

### 1475 Dunwoody Drive West Chester, PA