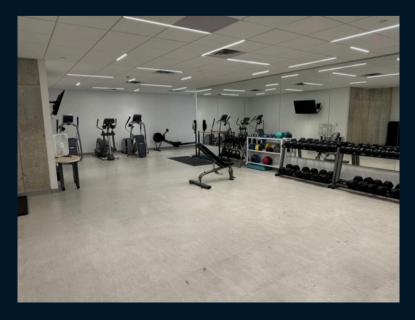

### **Property specifications**

- 3rd floor 5,000 21,337 SF
- Monument signage available
- New lobby and common area finishes
- Fitness center with showers & lockers
- Grab & Go with outdoor seating
- Close to Routes 30, 202, & 100 and downtown West Chester