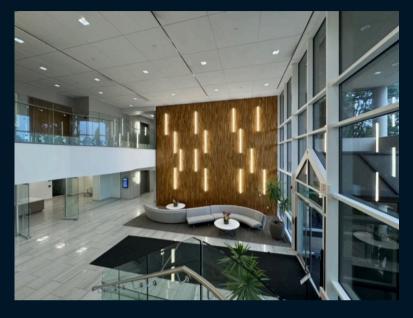

### **Property specifications**

- 3rd floor 5,000 21,337 SF
- Monument signage available
- New lobby and common area finishes
- Fitness center with showers & lockers
- Grab & Go with outdoor seating
- Close to Routes 30, 202, & 100 and downtown West Chester