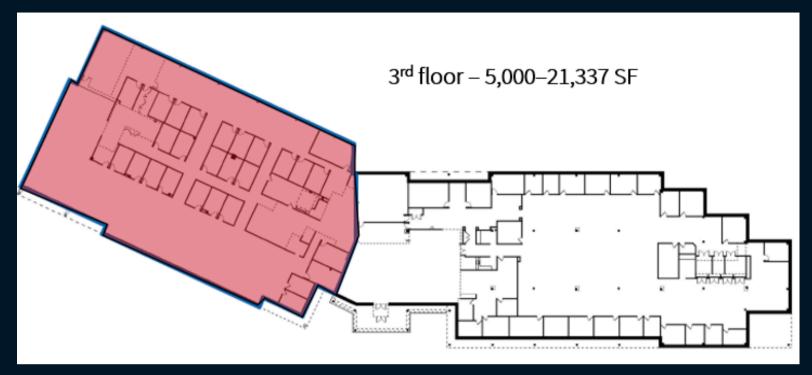

## For lease

5,000 - 21,337 SF available

### **Property specifications**

- 3rd floor 5,000 21,337 SF
- Monument signage available
- New lobby and common area finishes
- Fitness center with showers & lockers
- Grab & Go with outdoor seating
- Close to Routes 30, 202, & 100 and downtown West Chester