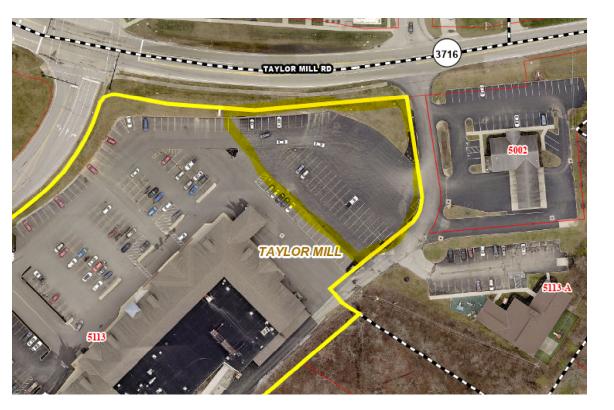

#### **OFFERING SUMMARY**

| Lease Rate:   | \$1.75 - 2.50 SF/yr (NNN) |
|---------------|---------------------------|
| Available SF: | 30,000 SF                 |
| Lot Size:     | 0.75 Acres                |
| Zoning:       | DC- Downtown Core         |

#### PROPERTY OVERVIEW

Out lot available in Taylor Mill, KY adjacent to grocery anchored shopping center.

#### **PROPERTY HIGHLIGHTS**

- Adjacent to grocery anchored shopping center
- Site can range from approximately 0.4 acres to approximately 0.9 acres
- Surrounded by restaurants and other commercial uses
- Near Fidelity Investments- large employer