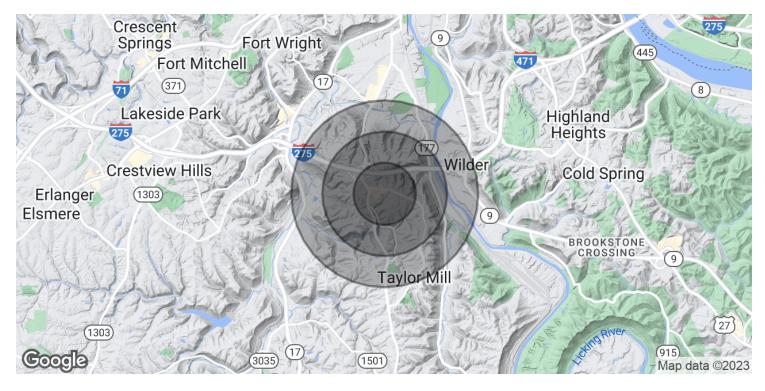

## TAYLOR MILL SHOPPES- OUTLOT

5113 TAYLOR MILL ROAD, TAYLOR MILL, KY 41015

| POPULATION           | 0.5 MILES | 1 MILE | 1.5 MILES |
|----------------------|-----------|--------|-----------|
| Total Population     | 1,149     | 3,236  | 6,729     |
| Average Age          | 39.0      | 39.1   | 39.6      |
| Average Age (Male)   | 45.4      | 42.5   | 41.0      |
| Average Age (Female) | 34.8      | 36.9   | 38.6      |
|                      |           |        |           |

| HOUSEHOLDS & INCOME | 0.5 MILES | 1 MILE    | 1.5 MILES |
|---------------------|-----------|-----------|-----------|
| Total Households    | 497       | 1,313     | 2,700     |
| # of Persons per HH | 2.3       | 2.5       | 2.5       |
| Average HH Income   | \$81,584  | \$80,477  | \$79,198  |
| Average House Value | \$163,721 | \$171,657 | \$170,546 |