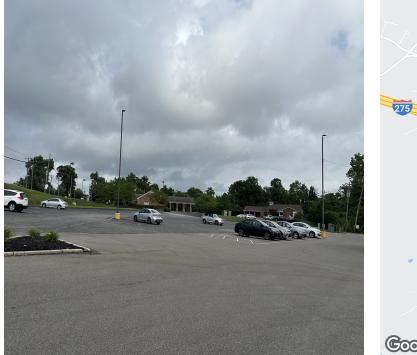

#### PROPERTY OVERVIEW

Out lot available in Taylor Mill, KY adjacent to grocery anchored shopping center.

#### **PROPERTY HIGHLIGHTS**

- Adjacent to grocery anchored shopping center
- Site can range from approximately 0.4 acres to approximately 0.9 acres
- Surrounded by restaurants and other commercial uses
- Near Fidelity Investments- large employer