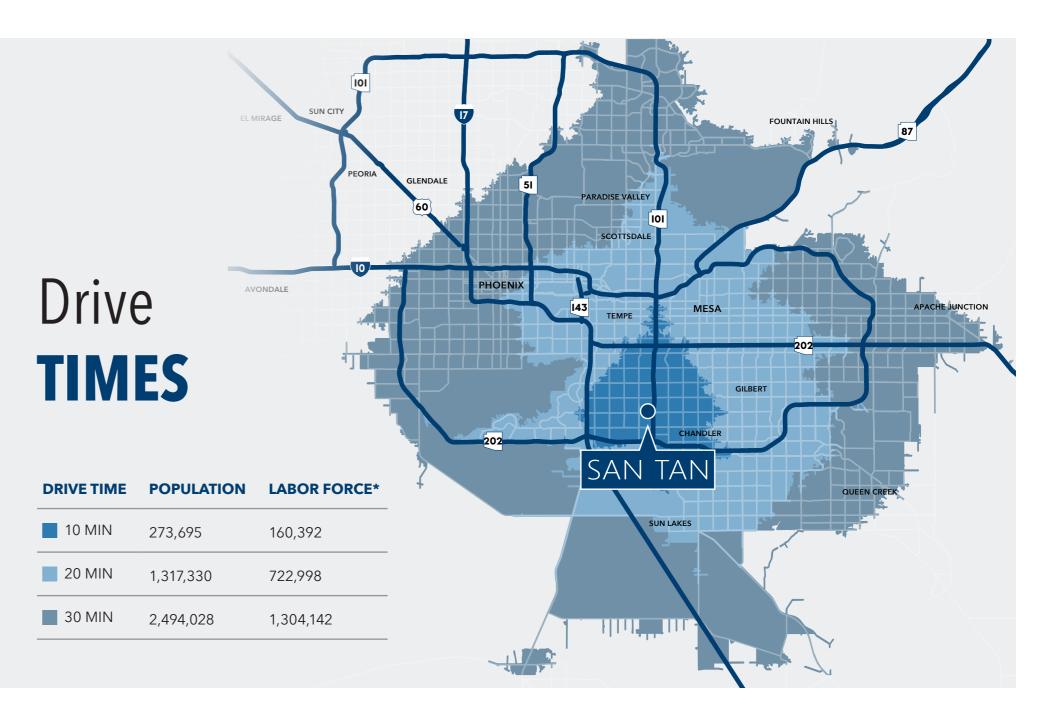

DOWNTOWN TEMPE **11 MILES** 

PHOENIX SKY HARBOR INTL AIRPORT **14 MILES**  Within **1 MILE** 