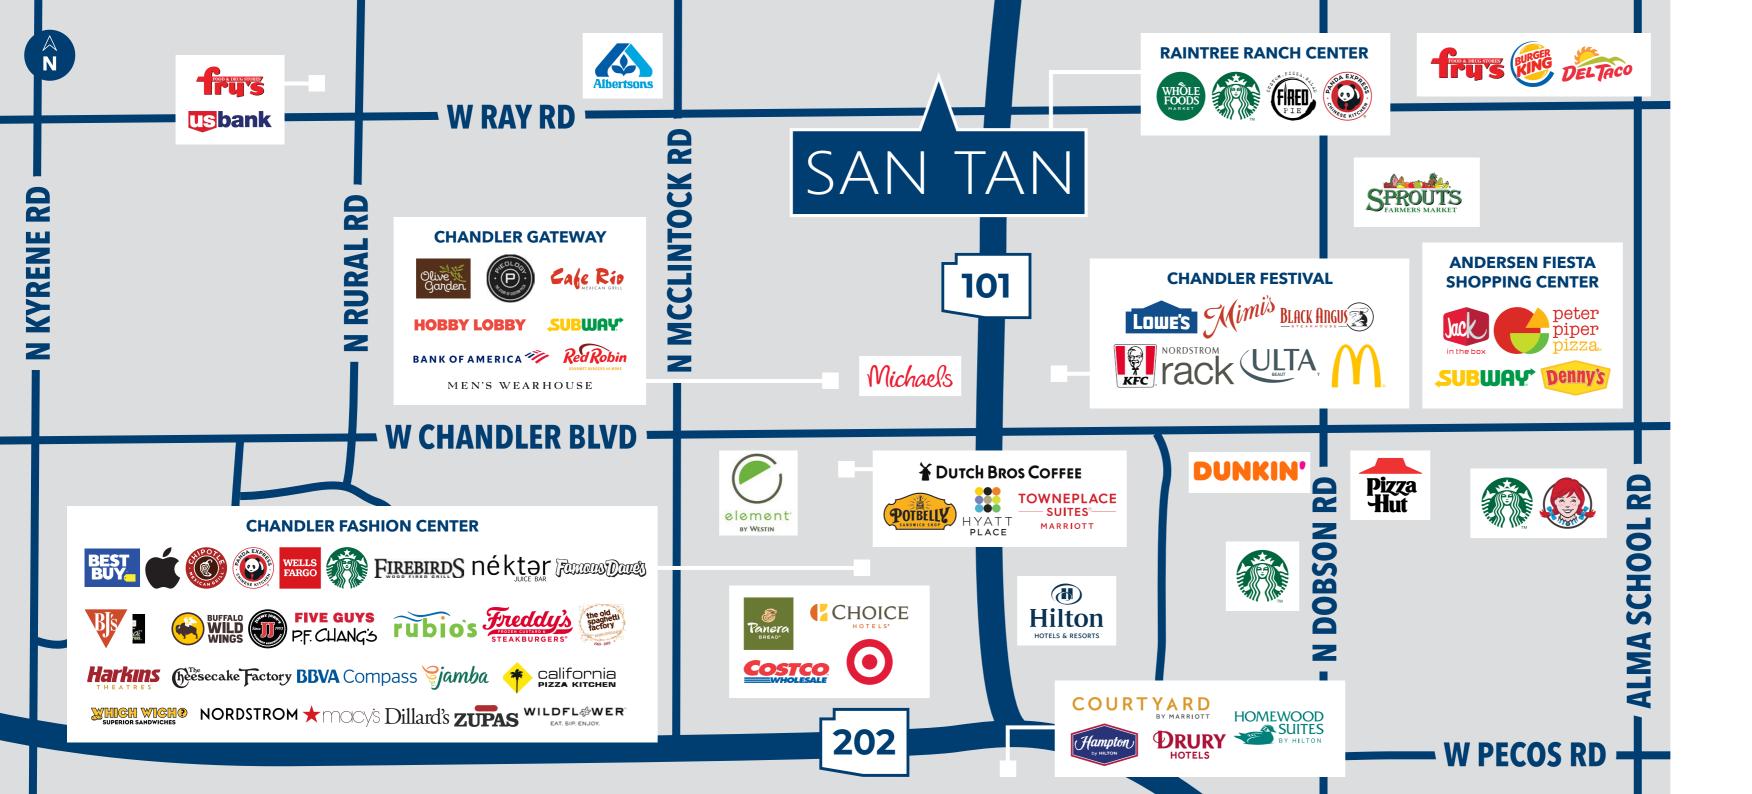

#### Amenity Rich **AREA**

**RESTAURANTS** 35, 5 MILES

| гШı |  |
|-----|--|
| œ¦  |  |

HOTELS 28, 5 MILES

**RETAIL** CHANDLER FASHION CENTER; RAINTREE RANCH CENTER VENUES CHANDLER CENTER FOR THE ARTS

**APARTMENTS** 40+ CONVENIENTLY LOCATED SAN TAN