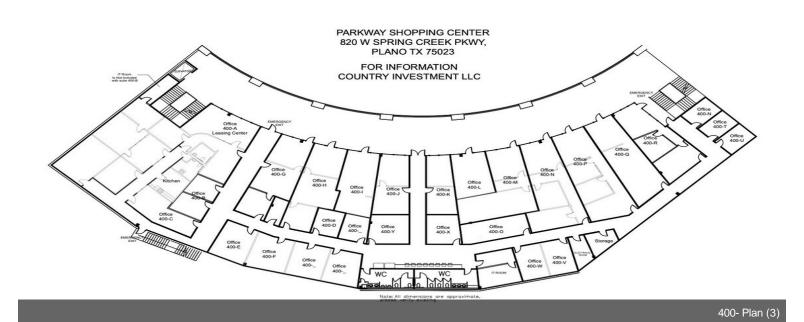

#### 2nd Floor Ste 400 AA

| Space Available | 245 SF             |
|-----------------|--------------------|
| Rental Rate     | \$20.00 /SF/Yr     |
| Date Available  | 30 Days            |
| Service Type    | Plus All Utilities |
| Built Out As    | Standard Office    |
| Space Type      | New                |
| Space Use       | Office             |
| Lease Term      | Negotiable         |
|                 |                    |

#### 2nd Floor Ste 400 B

2

| Space Available | 275 SF          |
|-----------------|-----------------|
| Rental Rate     | Upon Request    |
| Date Available  | 60 Days         |
| Service Type    | Negotiable      |
| Built Out As    | Standard Office |
| Space Type      | New             |
| Space Use       | Office          |
| Lease Term      | Negotiable      |

#### 2nd Floor Ste 400 BB

3

| Space Available | 223 SF          |
|-----------------|-----------------|
| Rental Rate     | Upon Request    |
| Date Available  | 30 Days         |
| Service Type    | Negotiable      |
| Built Out As    | Standard Office |
| Space Type      | New             |
| Space Use       | Office          |
| Lease Term      | Negotiable      |

#### 2nd Floor Ste 400 C

7

| 323 SF          |
|-----------------|
| Upon Request    |
| 30 Days         |
| Negotiable      |
| Standard Office |
| New             |
| Office          |
| Negotiable      |
|                 |

# 2nd Floor Ste 400 E Space Available Rental Rate Date Available Service Type

| Space Available | 246 SF          |
|-----------------|-----------------|
| Rental Rate     | Upon Request    |
| Date Available  | 30 Days         |
| Service Type    | Negotiable      |
| Built Out As    | Standard Office |
| Space Type      | New             |
| Space Use       | Office          |
| Lease Term      | Negotiable      |
|                 |                 |

#### 2nd Floor Ste 400 F

6

| Space Available | 269 SF          |
|-----------------|-----------------|
| Rental Rate     | Upon Request    |
| Date Available  | 30 Days         |
| Service Type    | Negotiable      |
| Built Out As    | Standard Office |
| Space Type      | New             |
| Space Use       | Office          |
| Lease Term      | Negotiable      |
|                 |                 |

#### 2nd Floor Ste 400 L

7

| Space Available | 201 SF          |
|-----------------|-----------------|
| Rental Rate     | Upon Request    |
| Date Available  | 30 Days         |
| Service Type    | Negotiable      |
| Built Out As    | Standard Office |
| Space Type      | New             |
| Space Use       | Office          |
| Lease Term      | Negotiable      |
|                 |                 |

#### 2nd Floor Ste 400 V

8

| Space Available | 192 SF          |
|-----------------|-----------------|
| Rental Rate     | Upon Request    |
| Date Available  | 30 Days         |
| Service Type    | Negotiable      |
| Built Out As    | Standard Office |
| Space Type      | New             |
| Space Use       | Office          |
| Lease Term      | Negotiable      |
|                 |                 |

#### 2nd Floor Ste 400 W 188 SF Space Available Upon Request Rental Rate 30 Days Date Available 9 Service Type Negotiable Built Out As Standard Office Space Type New Space Use Office Negotiable Lease Term

#### 2nd Floor Ste 400 X

10

| Space Available | 281 SF          |
|-----------------|-----------------|
| Rental Rate     | Upon Request    |
| Date Available  | 30 Days         |
| Service Type    | Negotiable      |
| Built Out As    | Standard Office |
| Space Type      | New             |
| Space Use       | Office          |
| Lease Term      | Negotiable      |
|                 |                 |

#### 2nd Floor Ste 400 Y

11

| Space Available | 261 SF          |
|-----------------|-----------------|
| Rental Rate     | Upon Request    |
| Date Available  | 30 Days         |
| Service Type    | Negotiable      |
| Built Out As    | Standard Office |
| Space Type      | New             |
| Space Use       | Office          |
| Lease Term      | Negotiable      |

#### 2nd Floor Ste 400 Z

12

| Space Available | 129 SF          |
|-----------------|-----------------|
| Rental Rate     | Upon Request    |
| Date Available  | 30 Days         |
| Service Type    | Negotiable      |
| Built Out As    | Standard Office |
| Space Type      | New             |
| Space Use       | Office          |
| Lease Term      | Negotiable      |
|                 |                 |