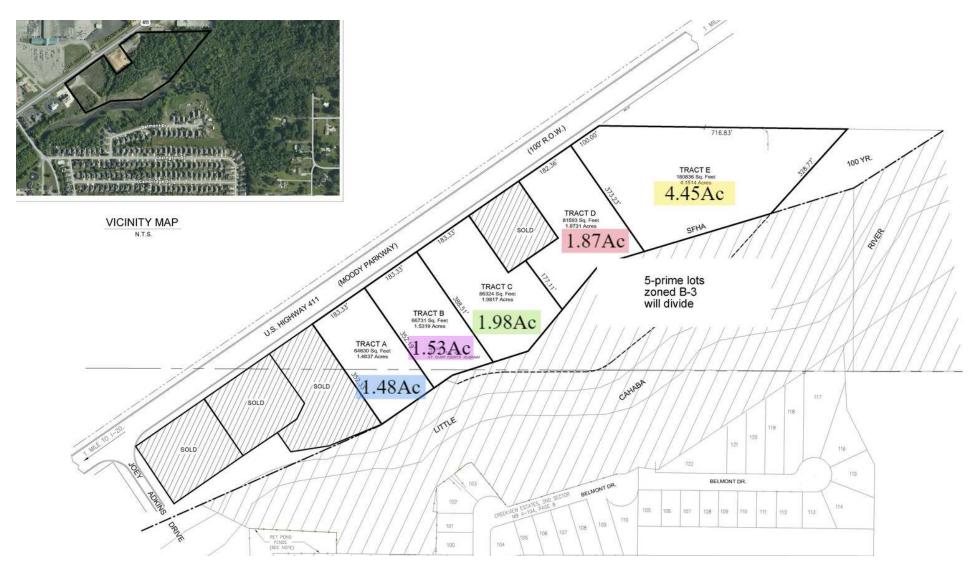

### **PROPERTY DESCRIPTION**

+/-36 Acres of Land for retail or office development. Property is subdivided into 5 proposed parcels ranging from 1.48 to 4.15 acres of usable land. Remaining land is within the floodway of the Little Cahaba River. All parcels lay along the route of the City's River Walk Project that will connect City Hall with land near the Publix Shopping Center by the interstate. Parcels can be subdivided as needed or the entire property can be purchased including the River frontage and Floodway. Call to discuss in more detail.