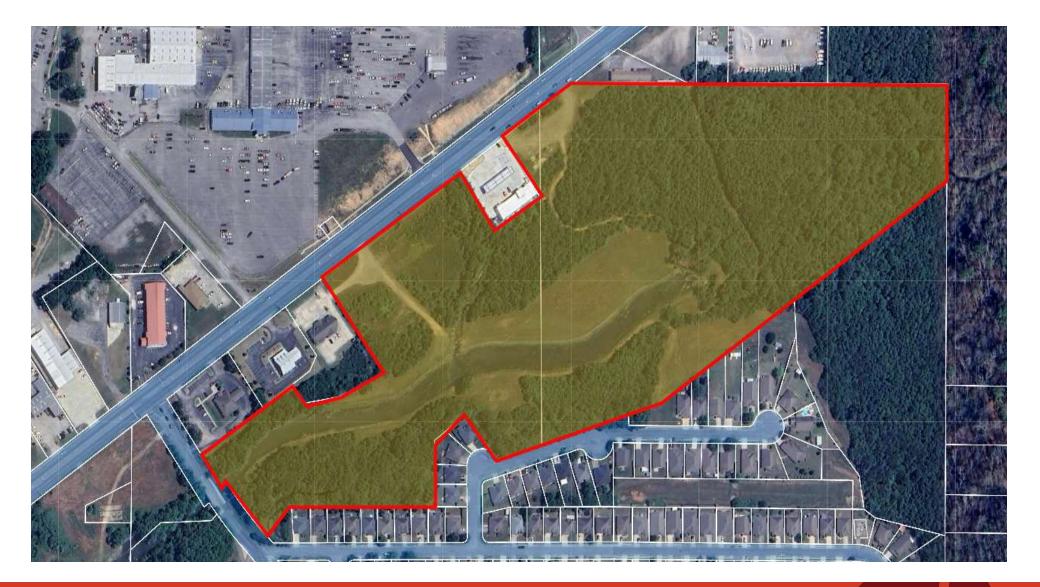

### **PROPERTY DESCRIPTION**

+/-36 Acres of Land for retail or office development. Property is subdivided into 5 proposed parcels ranging from 1.48 to 4.15 acres of usable land. Remaining land is within the floodway of the Little Cahaba River. All parcels lay along the route of the City's River Walk Project that will connect City Hall with land near the Publix Shopping Center by the interstate. Parcels can be subdivided as needed or the entire property can be purchased including the River frontage and Floodway. Call to discuss in more detail.