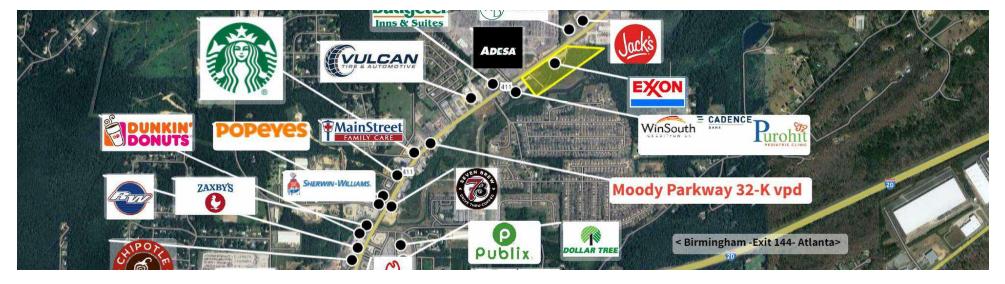

#### **PROPERTY HIGHLIGHTS**

- Prime Commercial Land for Development
- Proposed Subdivision Plat of usable land.
- Can be subdivided as needed for end user.
- Heavy Traffic and Great Visibility
- Moody Pkwy +/-32,000 VPD