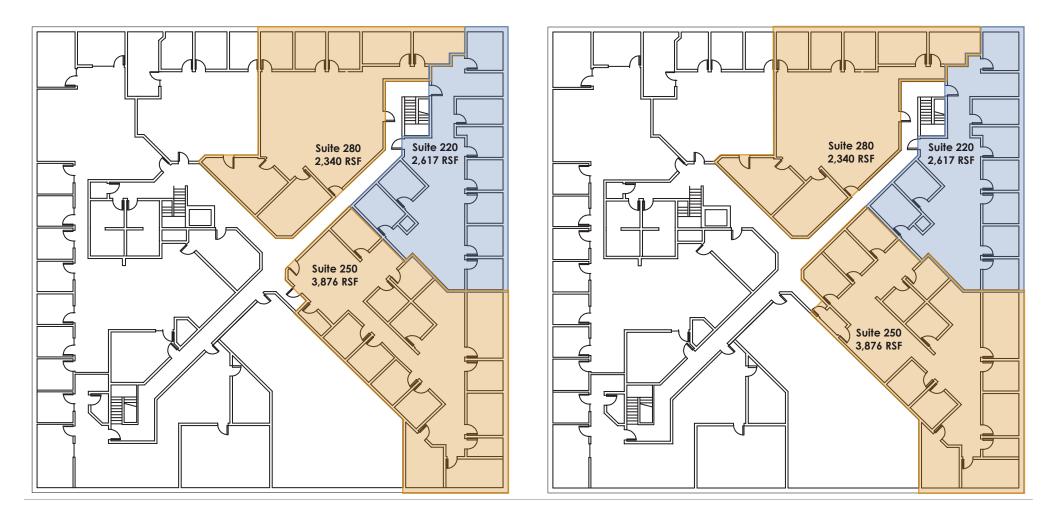

\*Suites may be demised as shown in the conceptual drawings.

| SUBMARKET          | Central   | LEASE TYPE          | FSEJ       |
|--------------------|-----------|---------------------|------------|
| <b>BLDG. TYPE</b>  | Office    | <b>TI ALLOWANCE</b> | Negotiable |
| <b>BLDG. SIZE</b>  | 40,044 SF | PARKING             | 6:1000     |
| <b># OF FLOORS</b> | 2         |                     |            |
| YEAR BUILT         | 1987      |                     |            |
|                    |           |                     |            |

## **SECOND FLOOR**

SUITE 250 | 6,936 RSF AVAILABLE IMMEDIATELY

SUITE 280 | 1,897 RSF AVAILABLE IMMEDIATELY

COMBINED | 8,833 RSF