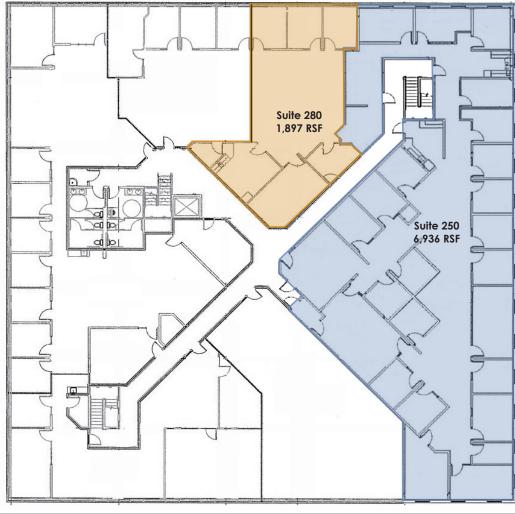

## **SECOND FLOOR**

SUITE 250 | 6,936 RSF AVAILABLE IMMEDIATELY

SUITE 280 | 1,897 RSF AVAILABLE IMMEDIATELY

COMBINED | 8,833 RSF

# **CENTRAL BOISE OFFICE SPACE FOR LEASE**

| SPACE            | SIZE     | RATE            |
|------------------|----------|-----------------|
| Suite 180        | 850 SF   | \$17.50/SF FSEJ |
| Suite 185        | 1,995 SF | \$17.50/SF FSEJ |
| Suite 250*       | 6,936 SF | \$17.50/SF FSEJ |
| Suite 280*       | 1,897 SF | \$17.50/SF FSEJ |
| 250+280 Combined | 8,833 SF | \$17.50/SF FSEJ |
|                  |          |                 |