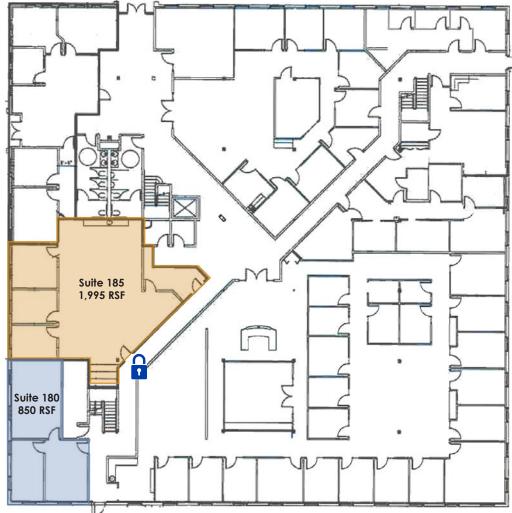

# **FIRST FLOOR**

SUITE 180 | 850 RSF AVAILABLE 2/15/2025

SUITE 185 | 1,995 RSF AVAILABLE IMMEDIATELY

# **CENTRAL BOISE OFFICE SPACE FOR LEASE**

| SPACE            | SIZE     | RATE            |
|------------------|----------|-----------------|
| Suite 180        | 850 SF   | \$17.50/SF FSEJ |
| Suite 185        | 1,995 SF | \$17.50/SF FSEJ |
| Suite 250*       | 6,936 SF | \$17.50/SF FSEJ |
| Suite 280*       | 1,897 SF | \$17.50/SF FSEJ |
| 250+280 Combined | 8,833 SF | \$17.50/SF FSEJ |
|                  |          |                 |