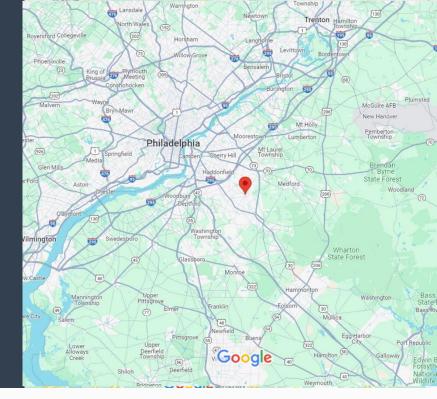

### LOCATION

| I-295                   | Just off Exit 32<br>of I-295                                       |
|-------------------------|--------------------------------------------------------------------|
| NJ Turnpike             | 15 Minutes from Exit<br>4 of the NJ Turnpike                       |
| Philadelphia<br>Airport | Less than 40 minutes<br>from Philadelphia<br>International Airport |

WELL SITUATED IN THE Heart of Camden County Close to All Major Route

# MARKET SUMMARY

1010 Old Egg Harbor Rd offers a unique opportunity to lease an entire building in the Camden County submarket. The property is well-located near I-295, the NJ Turnpike and Philadelphia. The property lies in the middle of the three largest population centers in the northeastern United States. Philadelphia's urban core is within a 30-minute drive, while New York City is within a two-hour drive, as is the Baltimore/Washington area.