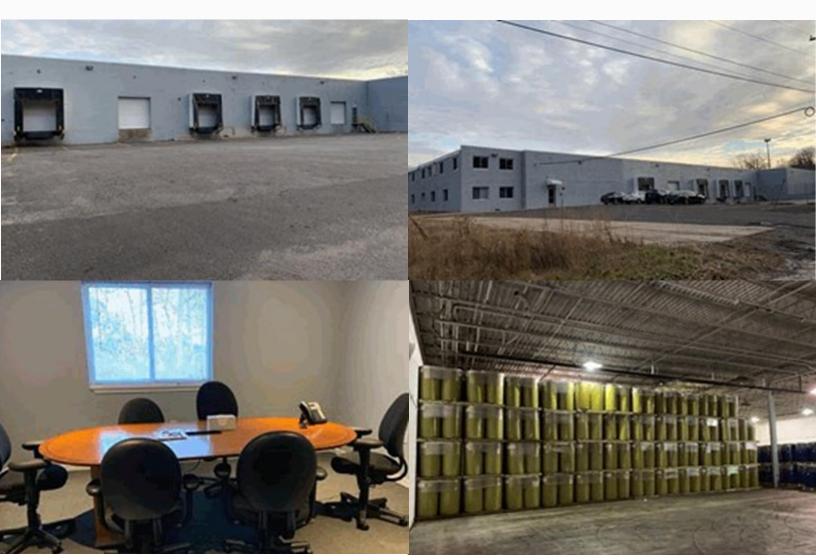

# INDUSTRIAL SPACE FOR LEASE

9 1010 Old Egg Harbor Rd Voorhees NJ AVAILABLE 69,813 SF

#### 9 1010 Old Egg Harbor Rd Voorhees NJ