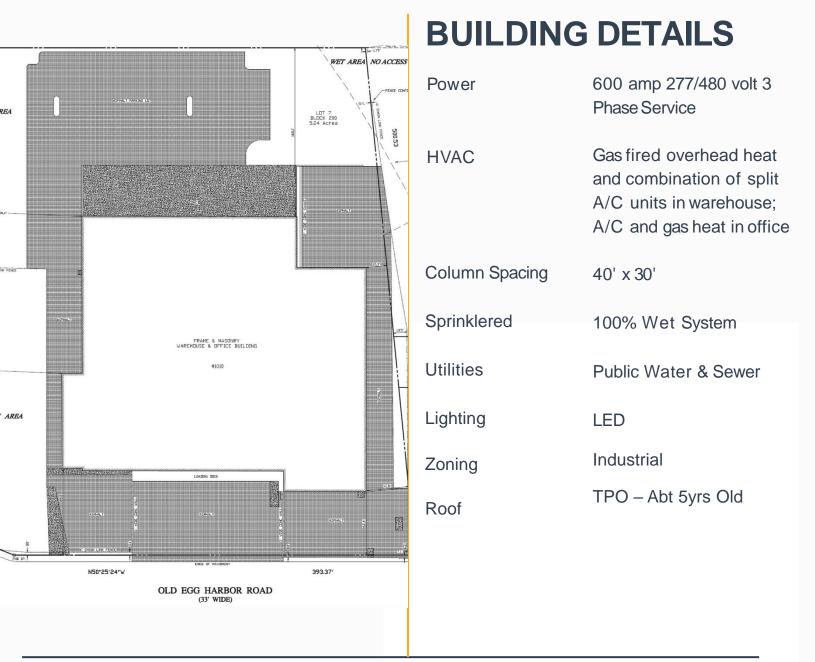

#### **BUILDING SPECS**

| 69.813 SF  |
|------------|
| 60,876 SF  |
| 7,040 SF   |
| 1,897 s.f. |
| 16'        |
| 8 Spaces   |
| 9          |
| 1          |
| \$10 NNN   |
| \$2.60 PSF |
|            |