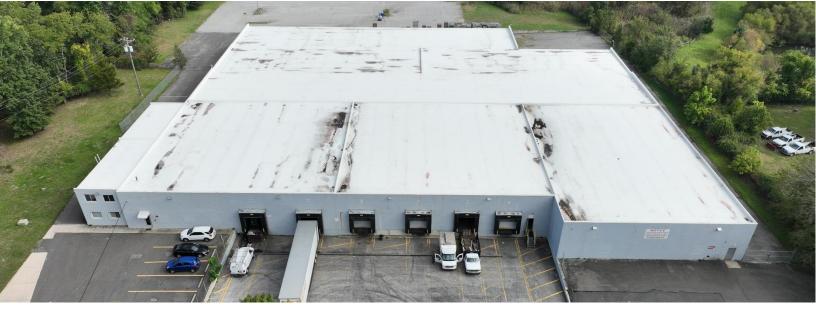

# INDUSTRIAL SPACE FOR LEASE

9 1010 Old Egg Harbor Rd Voorhees NJ AVAILABLE 69,813 SF

#### 9 1010 Old Egg Harbor Rd Voorhees NJ