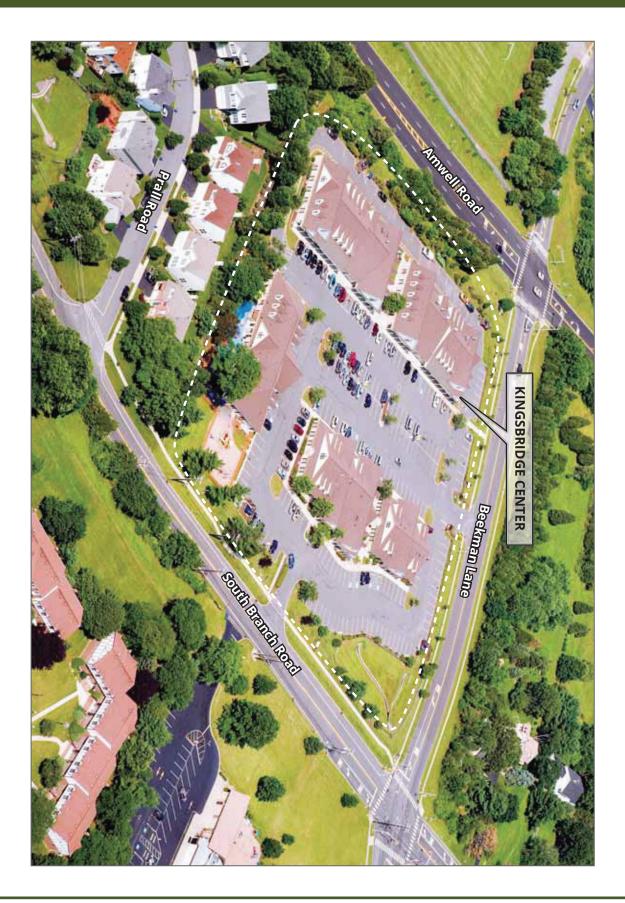

378 South Branch Road | Hillsborough | Somerset County | New Jersey

The Kingsbridge Center offers 50,735 sf (+/-) of retail, medical and professional office space all in one convenient location. It is located just two miles east of Route 206 in the heart of Hillsborough Township's residential district, and across from the Township Municipal Complex.