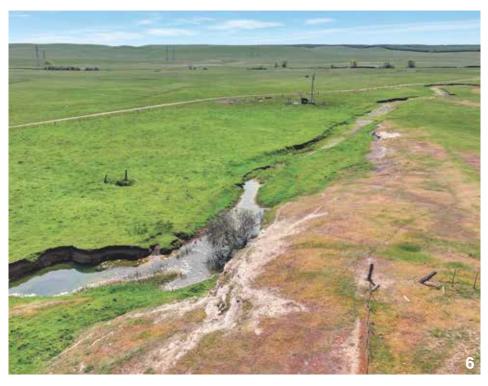

#### PUBLIC REMARKS

Historic Bachelor Valley Ranch where the valley floor meets the foothills in northeastern Stanislaus County. This ranch has been in the same family for several generations and consists of +/-380 acres over 2 parcels of native rolling hill pasture. Several potential homesites. Perfect place to get away from it all and enjoy some wide open country.