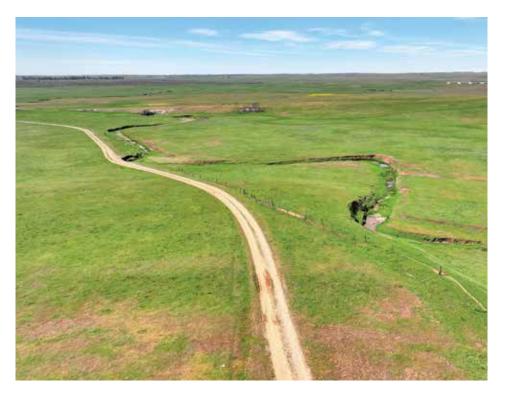

#### PUBLIC REMARKS

Historic Bachelor Valley Ranch where the valley floor meets the foothills in northeastern Stanislaus County. This ranch has been in the same family for several generations and consists of +/-380 acres over 2 parcels of native rolling hill pasture. Several potential homesites. Perfect place to get away from it all and enjoy some wide open country.