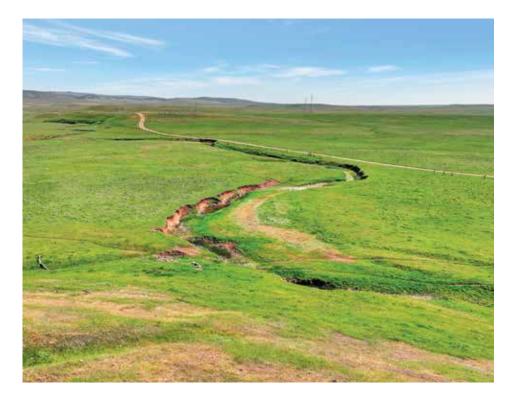

#### PUBLIC REMARKS

Historic Bachelor Valley Ranch where the valley floor meets the foothills in northeastern Stanislaus County. This ranch has been in the same family for several generations and consists of +/-380 acres over 2 parcels of native rolling hill pasture. Several potential homesites. Perfect place to get away from it all and enjoy some wide open country.