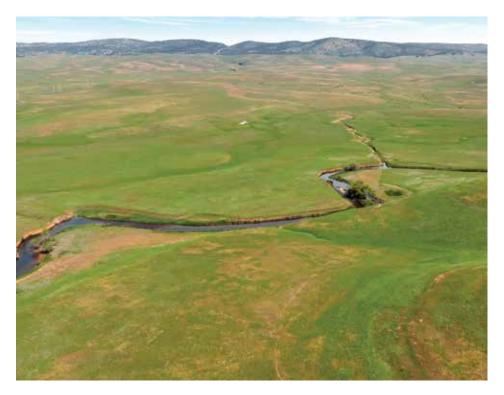

#### PUBLIC REMARKS

Historic Bachelor Valley Ranch where the valley floor meets the foothills in northeastern Stanislaus County. This ranch has been in the same family for several generations and consists of +/-380 acres over 2 parcels of native rolling hill pasture. Several potential homesites. Perfect place to get away from it all and enjoy some wide open country.