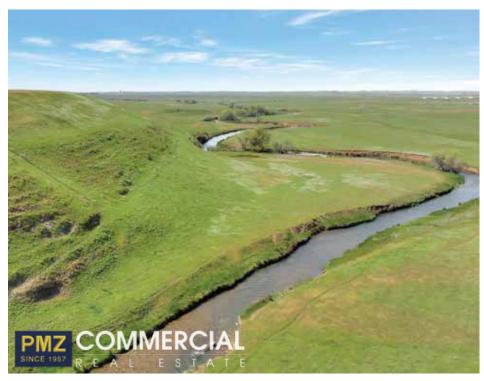

#### PUBLIC REMARKS

Historic Bachelor Valley Ranch where the valley floor meets the foothills in northeastern Stanislaus County. This ranch has been in the same family for several generations and consists of +/-380 acres over 2 parcels of native rolling hill pasture. Several potential homesites. Perfect place to get away from it all and enjoy some wide open country.