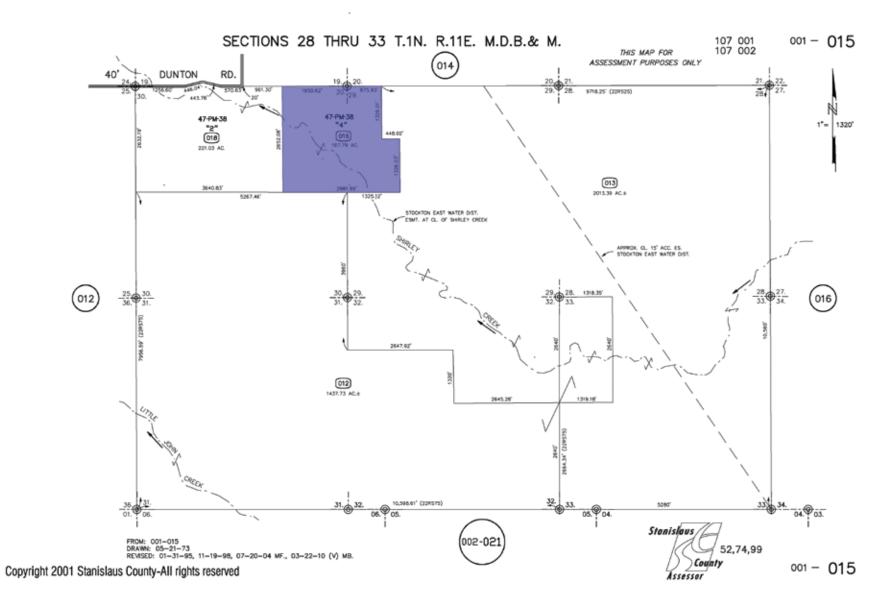

### **PROPERTY DETAILS**

| APN              | 001-014-020 |
|------------------|-------------|
| LOT ACRES        | 212.49 AC   |
| APN              | 001-015-016 |
| LOT ACRES        | 167.79 AC   |
| PROPERTY TYPE    | Land        |
| PROPERTY SUBTYPE | Agriculture |
| PRICE PER ACRE   | \$4,000     |

PARCEL MAP #001-015-016

COMMERCIAL