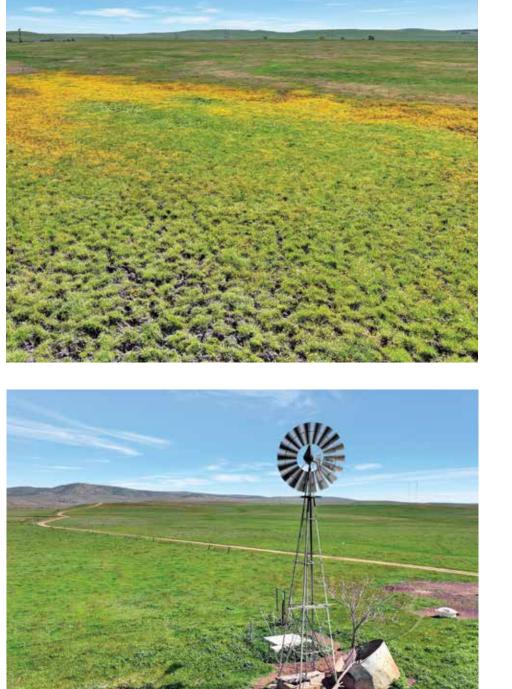

#### PUBLIC REMARKS

Historic Bachelor Valley Ranch where the valley floor meets the foothills in northeastern Stanislaus County. This ranch has been in the same family for several generations and consists of +/-380 acres over 2 parcels of native rolling hill pasture. Several potential homesites. Perfect place to get away from it all and enjoy some wide open country.