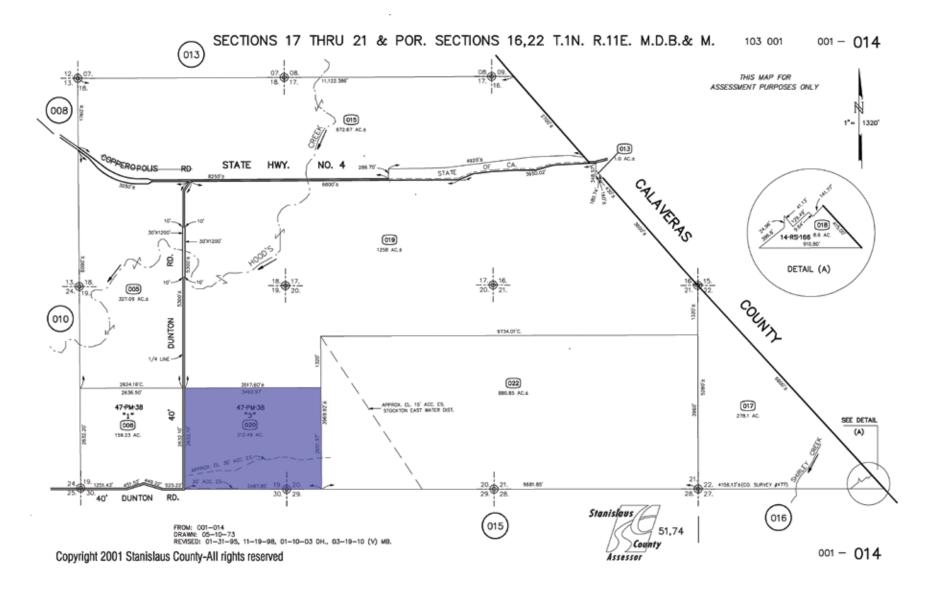

### **PROPERTY DETAILS**

| APN              | 001-014-020 |
|------------------|-------------|
| LOT ACRES        | 212.49 AC   |
| APN              | 001-015-016 |
| LOT ACRES        | 167.79 AC   |
| PROPERTY TYPE    | Land        |
| PROPERTY SUBTYPE | Agriculture |
| PRICE PER ACRE   | \$4,000     |