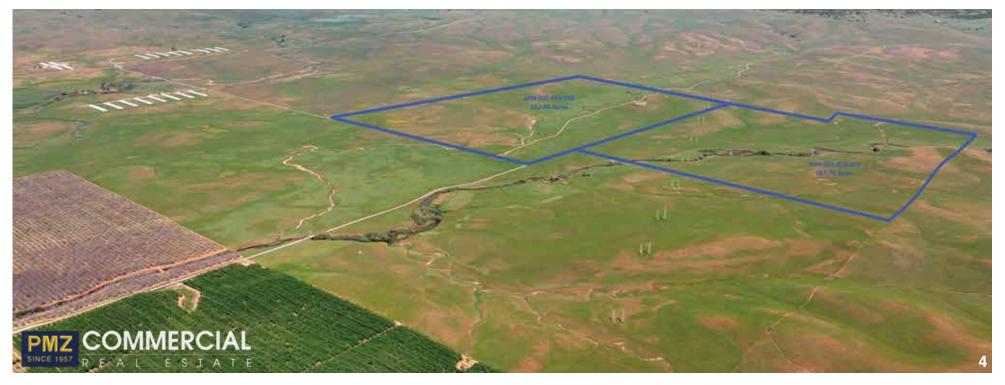

### **PROPERTY DETAILS**

| APN              | 001-014-020 |
|------------------|-------------|
| LOT ACRES        | 212.49 AC   |
| APN              | 001-015-016 |
| LOT ACRES        | 167.79 AC   |
| PROPERTY TYPE    | Land        |
| PROPERTY SUBTYPE | Agriculture |
| PRICE PER ACRE   | \$4,000     |