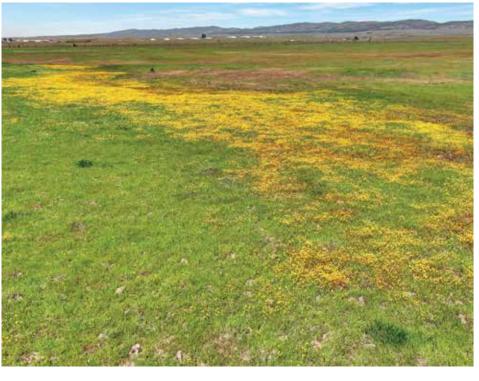

#### PUBLIC REMARKS

Historic Bachelor Valley Ranch where the valley floor meets the foothills in northeastern Stanislaus County. This ranch has been in the same family for several generations and consists of +/-380 acres over 2 parcels of native rolling hill pasture. Several potential homesites. Perfect place to get away from it all and enjoy some wide open country.