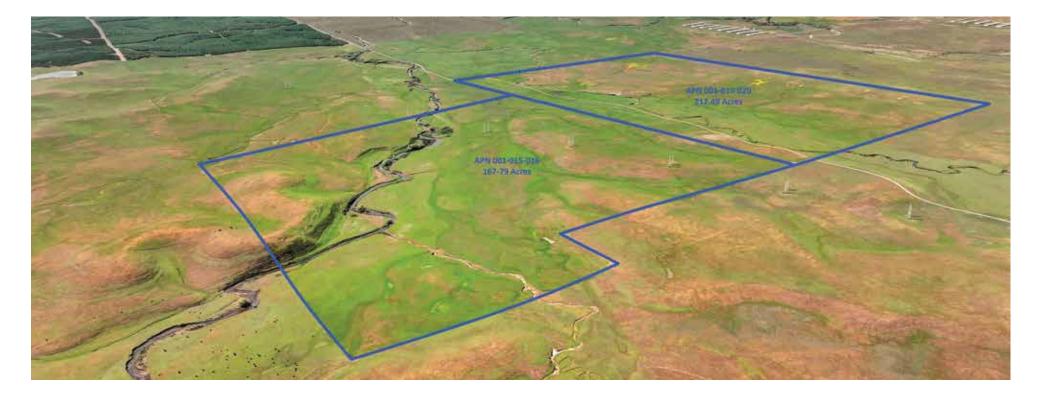

### **PROPERTY DETAILS**

| APN              | 001-014-020 |
|------------------|-------------|
| LOT ACRES        | 212.49 AC   |
| APN              | 001-015-016 |
| LOT ACRES        | 167.79 AC   |
| PROPERTY TYPE    | Land        |
| PROPERTY SUBTYPE | Agriculture |
| PRICE PER ACRE   | \$4,000     |

PARCEL MAP #001-015-016

COMMERCIAL