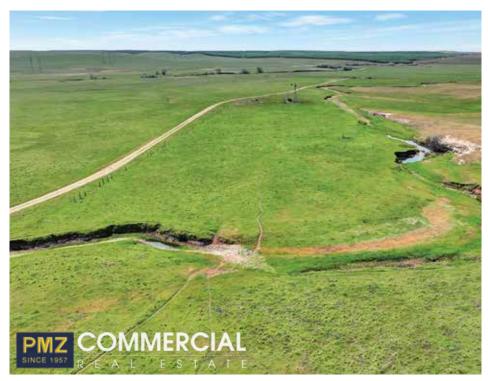

#### PUBLIC REMARKS

Historic Bachelor Valley Ranch where the valley floor meets the foothills in northeastern Stanislaus County. This ranch has been in the same family for several generations and consists of +/-380 acres over 2 parcels of native rolling hill pasture. Several potential homesites. Perfect place to get away from it all and enjoy some wide open country.