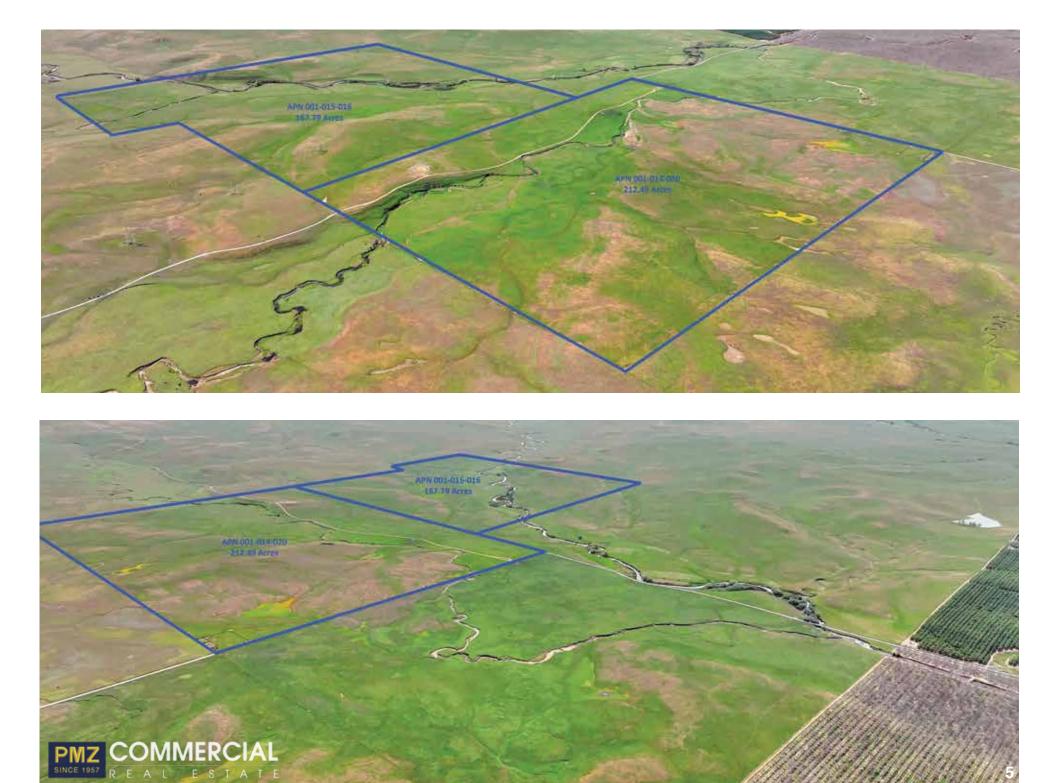

### **PROPERTY DETAILS**

| APN              | 001-014-020 |
|------------------|-------------|
| LOT ACRES        | 212.49 AC   |
| APN              | 001-015-016 |
| LOT ACRES        | 167.79 AC   |
| PROPERTY TYPE    | Land        |
| PROPERTY SUBTYPE | Agriculture |
| PRICE PER ACRE   | \$4,000     |