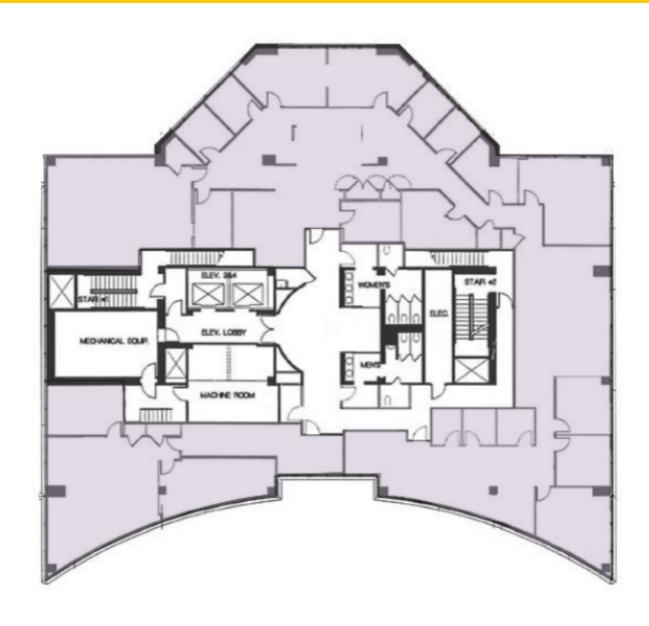

Paul "Rocky" Kern

301.304.8399 pkern@lpc.com Kyle Bell

410.659.1234 x117 kbell@lpc.com

Richard Coppola

301.304.8405 rcoppola@lpc.com

| Suite      | Size      | Description                                                                                   |
|------------|-----------|-----------------------------------------------------------------------------------------------|
| Suite 1400 | 10,388 SF | Full Floor Available Immediately<br>Contiguous up to 20,233 SF with Entire 14th & 15th Floors |

Paul "Rocky" Kern

301.304.8399 pkern@lpc.com Kyle Bell

410.659.1234 x117 kbell@lpc.com

Richard Coppola

301.304.8405 rcoppola@lpc.com Lincoln

| Suite      | Size     | Description                                                                                   |
|------------|----------|-----------------------------------------------------------------------------------------------|
| Suite 1500 | 9,845 SF | Full Floor Available Immediately<br>Contiguous up to 20,233 SF with Entire 14th & 15th Floors |