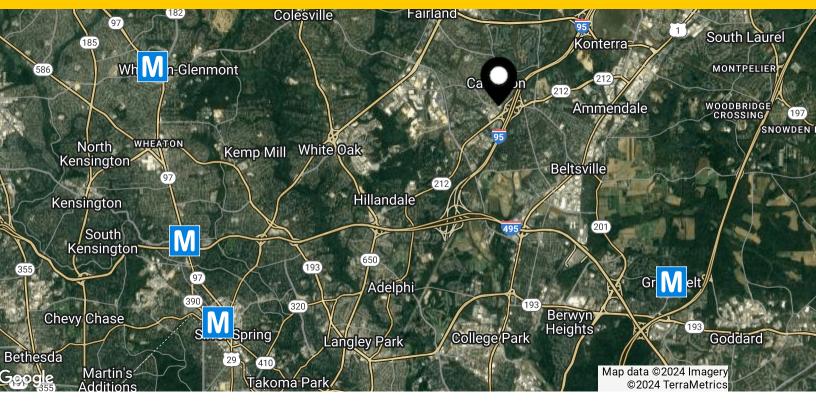

#### **Property Highlights**

- Up to 35,898 total square feet available
- 225,000 square feet, 16-story, Class A building
- 20,233 square feet contiguous (Entire 14th & 15th)
- Free surface parking (Ratio 3.2/1,000 sf)
- Located near the interchange of I-495 and I-95 and convenient to the ICC
- Adjacent to shopping center and close to numerous amenities
- Strong, stable ownership
- On-site engineer
- New, upgraded lobby & fitness center
- Building signage available
- Brand new deli open now