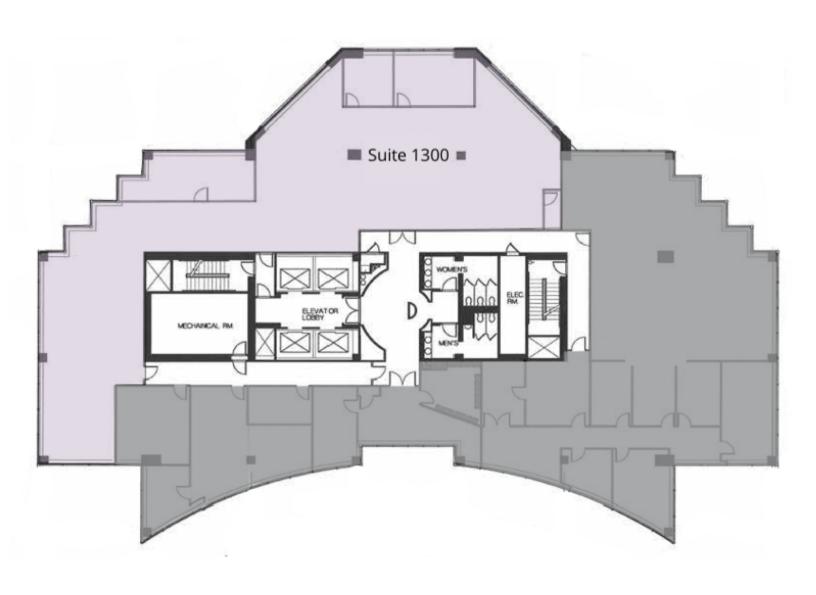

Paul "Rocky" Kern

301.304.8399 pkern@lpc.com Kyle Bell

410.659.1234 x117 kbell@lpc.com

Richard Coppola 301.304.8405 rcoppola@lpc.com Lincoln

| Suite      | Size     | Description           |
|------------|----------|-----------------------|
| Suite 1300 | 5,565 SF | Available Immediately |