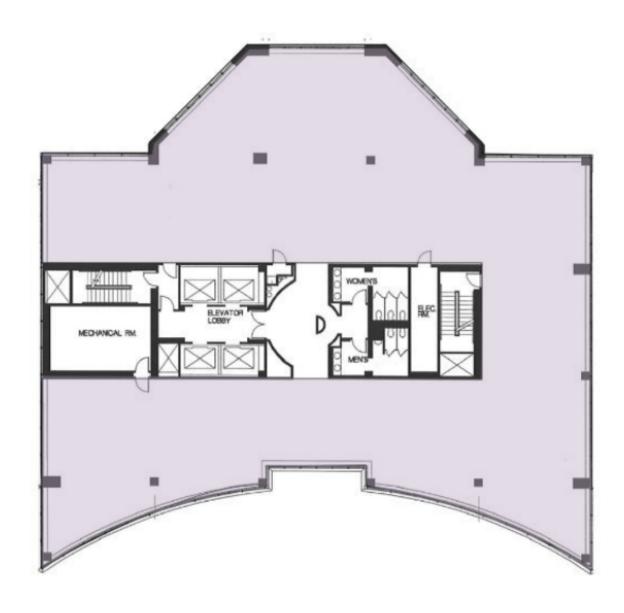

Paul "Rocky" Kern

301.304.8399 pkern@lpc.com Kyle Bell

410.659.1234 x117 kbell@lpc.com

Richard Coppola

301.304.8405 rcoppola@lpc.com

| Suite      | Size      | Description                                                                                   |
|------------|-----------|-----------------------------------------------------------------------------------------------|
| Suite 1400 | 10,388 SF | Full Floor Available Immediately<br>Contiguous up to 20,233 SF with Entire 14th & 15th Floors |

Paul "Rocky" Kern

301.304.8399 pkern@lpc.com Kyle Bell

410.659.1234 x117 kbell@lpc.com

Richard Coppola

301.304.8405 rcoppola@lpc.com Lincoln

| Suite      | Size     | Description                                                                                   |
|------------|----------|-----------------------------------------------------------------------------------------------|
| Suite 1500 | 9,845 SF | Full Floor Available Immediately<br>Contiguous up to 20,233 SF with Entire 14th & 15th Floors |