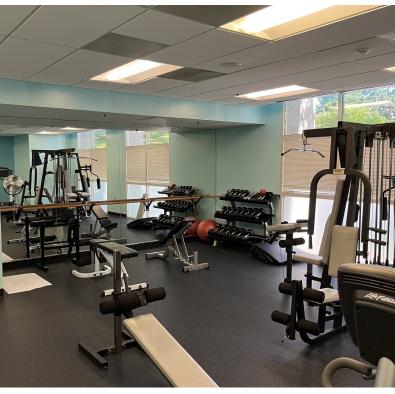

#### **Property Highlights**

- Up to 35,898 total square feet available
- 225,000 square feet, 16-story, Class A building
- 20,233 square feet contiguous (Entire 14th & 15th)
- Free surface parking (Ratio 3.2/1,000 sf)
- Located near the interchange of I-495 and I-95 and convenient to the ICC
- Adjacent to shopping center and close to numerous amenities
- Strong, stable ownership
- On-site engineer
- New, upgraded lobby & fitness center
- Building signage available
- Brand new deli open now