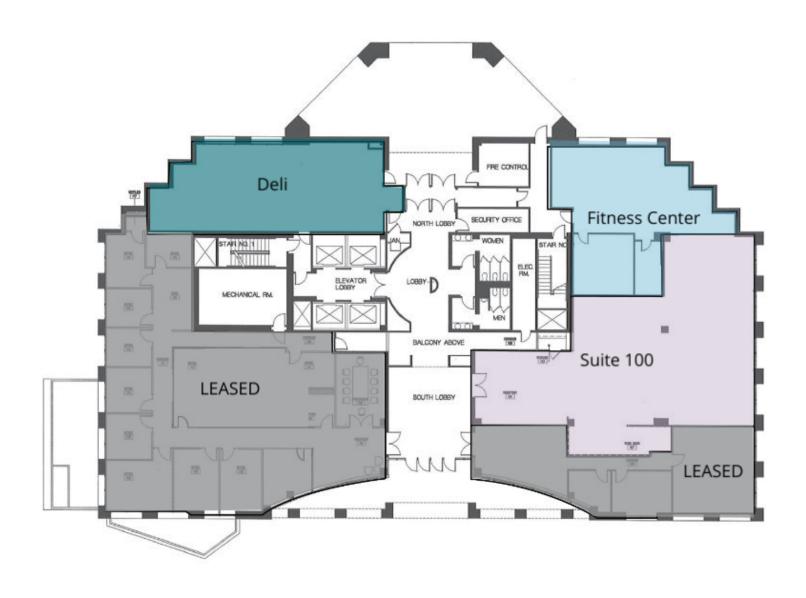

410.659.1234 x117 kbell@lpc.com Richard Coppola

301.304.8405 rcoppola@lpc.com Lincoln

| Suite     | Size     | Description           |
|-----------|----------|-----------------------|
| Suite 100 | 3,170 SF | Available Immediately |