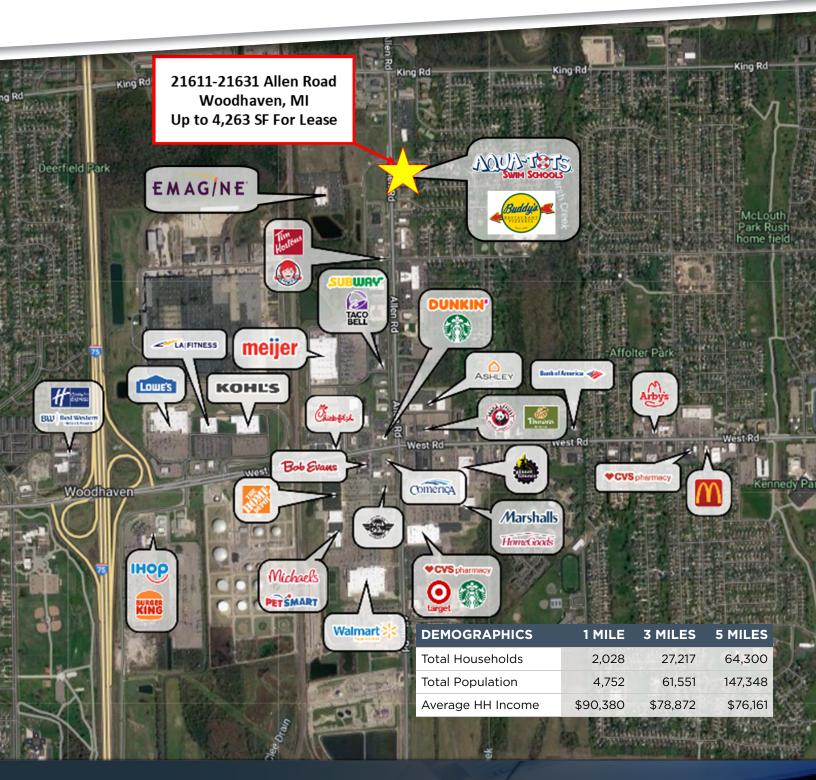

## RETAILER MAP

#### PROPERTY HIGHLIGHTS:

- · Lease 4,263 SF Can be demised
- Join Buddy's Pizza, Aqua-Tots Swim School
- · Area Tenants include Home Depot, Walmart, Target, Meijer & PetSmart
- · Great visibility along the busiest corridor in Woodhaven
- · Various approved uses medical, retail, or food operator
- · Lease Rate Contact Broker