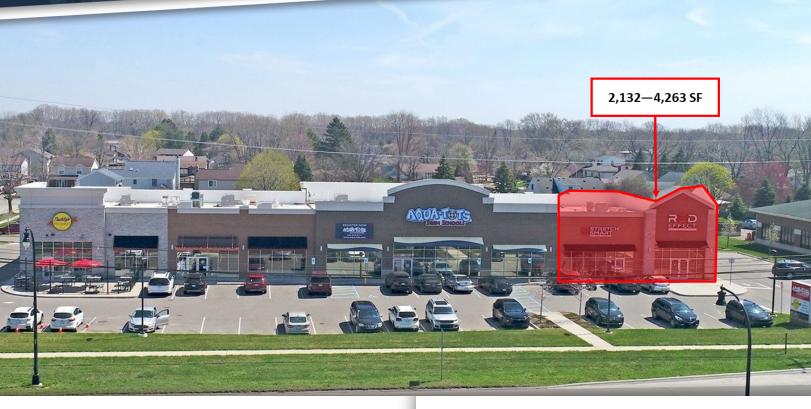

# FOR LEASE | UP TO 4,263 SF WOODHAVEN MARKETPLACE

#### PROPERTY HIGHLIGHTS:

- · Lease 4,263 SF Can be demised
- Join Buddy's Pizza, Aqua-Tots Swim School
- · Area Tenants include Home Depot, Walmart, Target, Meijer & PetSmart
- · Great visibility along the busiest corridor in Woodhaven
- · Various approved uses medical, retail, or food operator
- · Lease Rate Contact Broker