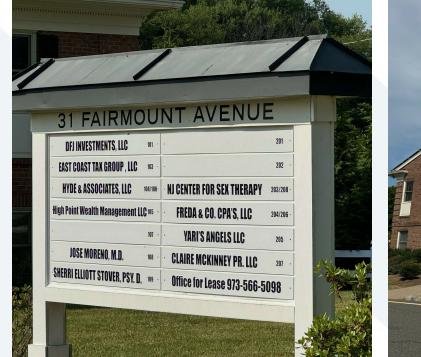

#### **PROPERTY HIGHLIGHTS**

- Building Size: 11,100 SF
- Available Suites: Suite 101 (763 SF) Suite 201 (1,380 SF)
- Parking: 5.23/1,000 SF
- Lease Rates: Suite 101 (\$1,500/month + \$130 CAM & utilities) Suite 201 (\$2,500/month + \$200 CAM & utilities)
- Amenities: Located within walking distance to banks, restaurants and shopping.
- **Location:** Four minute drive to Route 206 and ten minute drive to NJ Transit Gladstone train station. Historic Chester is one of Morris County's most affluent communities and sits between Mendham, Bedminster, Tewksbury and Long Valley.