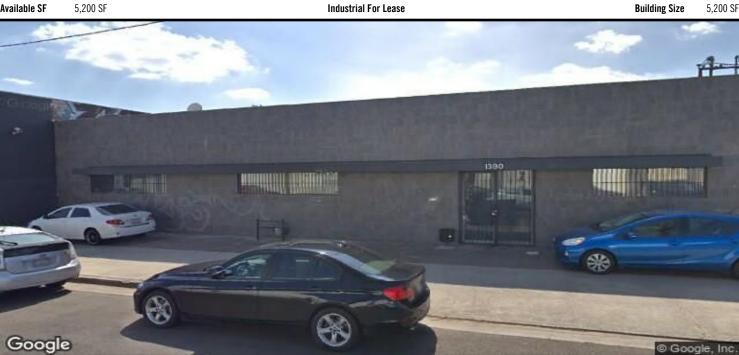

## 1390 Newton St, Los Angeles, CA 90021 S Hooper St/Newton St

Free Standing Modern Building Executive Offices - Recently Refurbished Private Gated Parking Lot -  $\pm 4,850$  SF Alley Access Easy Access to 10 Freeway Motorized Parking Gate and Loading Doors