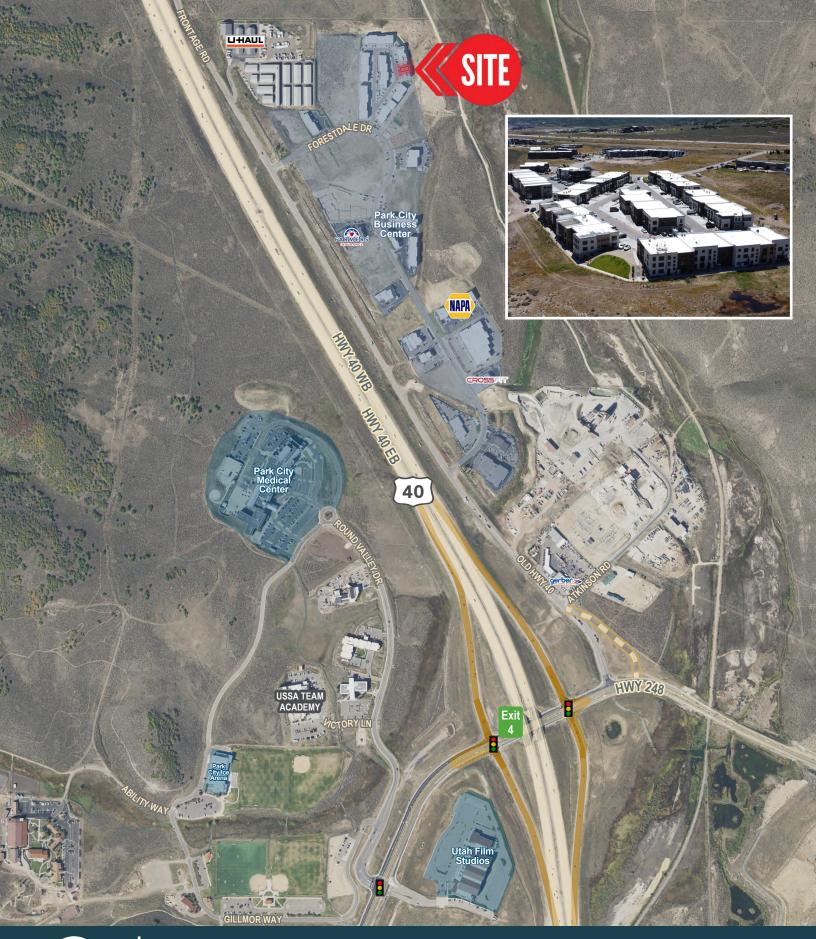

# **PROPERTY DETAILS**

4554 FORESTDALE AVENUE, PARK CITY, UT 84098

- Quietly Marketed
- Asking Sale Price \$1,495,000 Kitchen
- 4,542 Total SF
- 3 Levels
- Rare rooftop balcony
- Month-To-Month Tenant

- Top Floor Apartment
- - Full Bathroom
- Living Space
- Contact Listing Agent for Lease Rate, to schedule a tour, or for more information