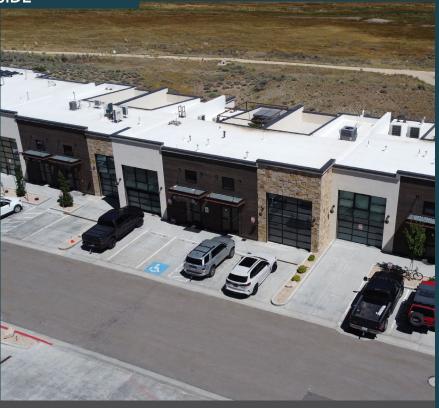

# **PROPERTY DETAILS**

4554 FORESTDALE AVENUE, PARK CITY, UT 84098

- Quietly Marketed
- Asking Sale Price \$1,495,000 Kitchen
- 4,542 Total SF
- 3 Levels
- Rare rooftop balcony
- Month-To-Month Tenant

- Top Floor Apartment
- - Full Bathroom
- Living Space
- Contact Listing Agent for Lease Rate, to schedule a tour, or for more information