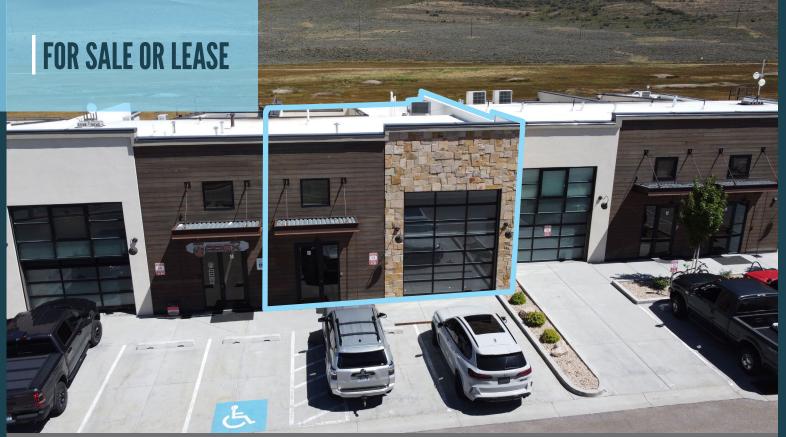

# **PROPERTY DETAILS**

4554 FORESTDALE AVENUE, PARK CITY, UT 84098

- Quietly Marketed
- Asking Sale Price \$1,495,000 Kitchen
- 4,542 Total SF
- 3 Levels
- Rare rooftop balcony
- Month-To-Month Tenant

- Top Floor Apartment
- - Full Bathroom
- Living Space
- Contact Listing Agent for Lease Rate, to schedule a tour, or for more information