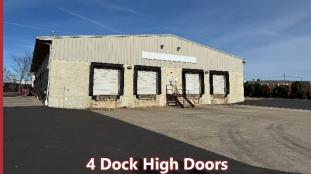

#### **Property Features:**

- ±11,350 sq. ft. Industrial/Flex Building
- Situated on ± 1.65 acres
- ± 2,500 sq. ft. of finished office space
- 16' 20' clear height
- 23 loading doors ( 4 dock-high)
- 33 lined parking spaces
- Located approximately 1 mile from I-287 and only 5 miles from the NJ Turnpike and Route 1
- Call for lease price information