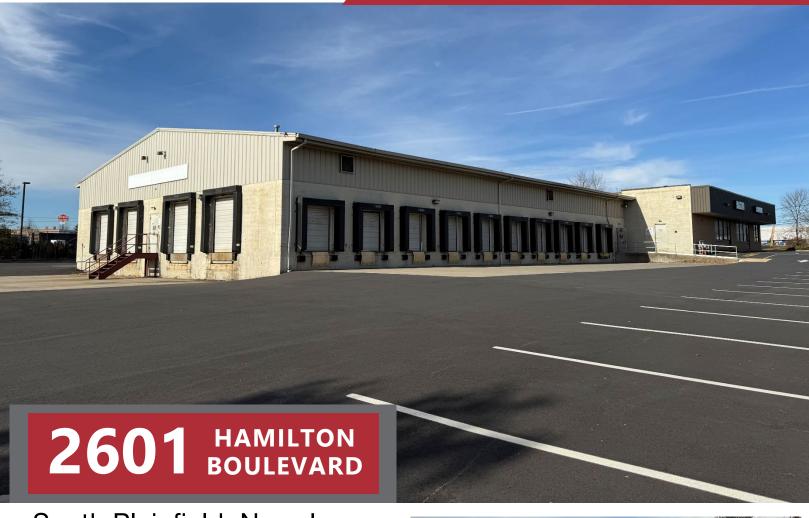

# 2601 HAMILTON BOULEVARD

#### **Property Features:**

- ±11,350 sq. ft. Industrial/Flex Building
- Situated on ± 1.65 acres
- ± 2,500 sq. ft. of finished office space
- 16' 20' clear height
- 23 loading doors ( 4 dock-high)
- 33 lined parking spaces
- Located approximately 1 mile from I-287 and only 5 miles from the NJ Turnpike and Route 1
- Call for lease price information