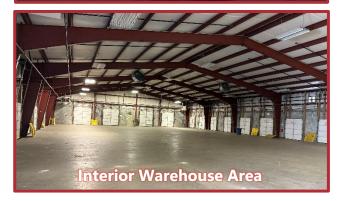

#### **Property Features:**

- ±11,350 sq. ft. Industrial/Flex Building
- Situated on ± 1.65 acres
- ± 2,500 sq. ft. of finished office space
- 16' 20' clear height
- 23 loading doors ( 4 dock-high)
- 33 lined parking spaces
- Located approximately 1 mile from I-287 and only 5 miles from the NJ Turnpike and Route 1
- Call for lease price information