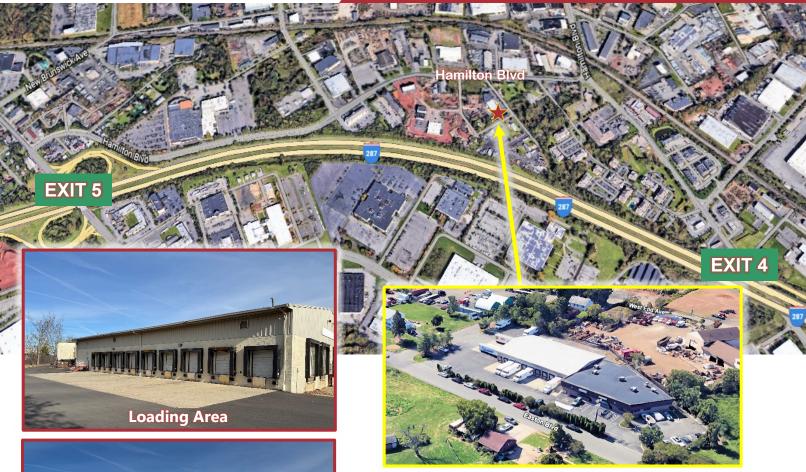

#### **Location Highlights**

- ±1 mile to I-287 (via Exits 4 and 5)
- ±5 miles to Exit 10 of the NJ Turnpike
- ±5 miles to Route 1
- ±4 miles to Route 18
- ± 21 miles to Newark Int'l Airport
- ± 23 miles to Port Newark / Elizabeth
- ± 33 miles to the Holland Tunnel
- ± 35 miles to the Lincoln Tunnel