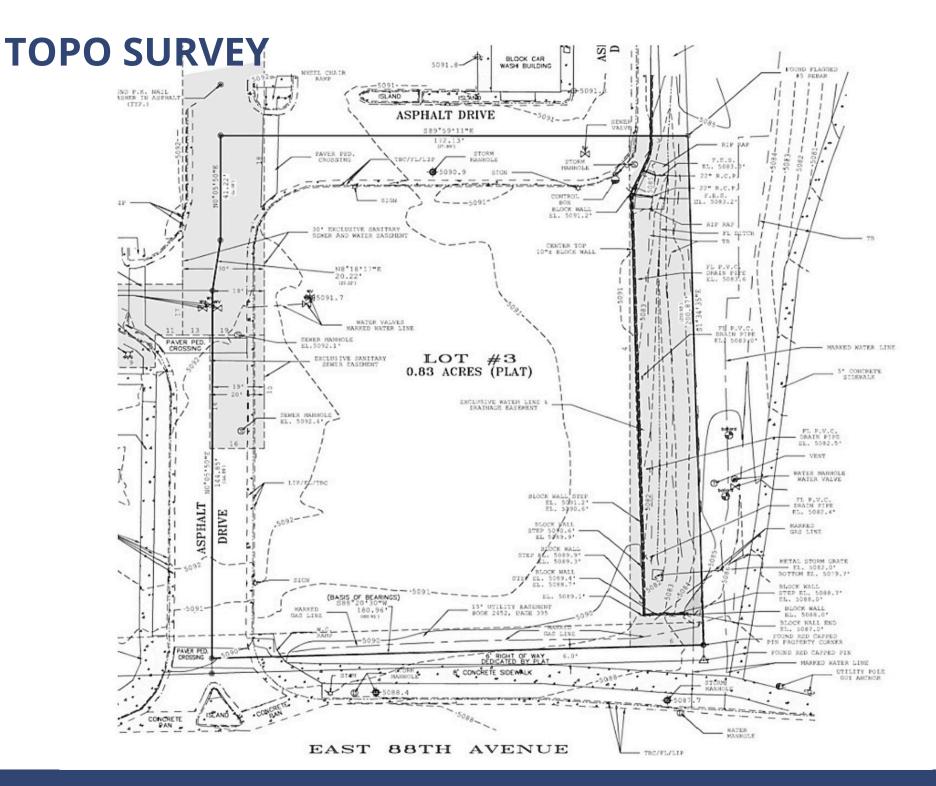

### **PROPERTY INFORMATION**

Lease Rate Negotiable

**Lot Size** 0.83 AC (36,155 SF

**Location** NEC 88th Ave and Colorado Blvd

**Zoning** CR (Thornton)

**City** Thornton

**County** Adams

**Vehicles Per Day** 26,042 (source: drcog)