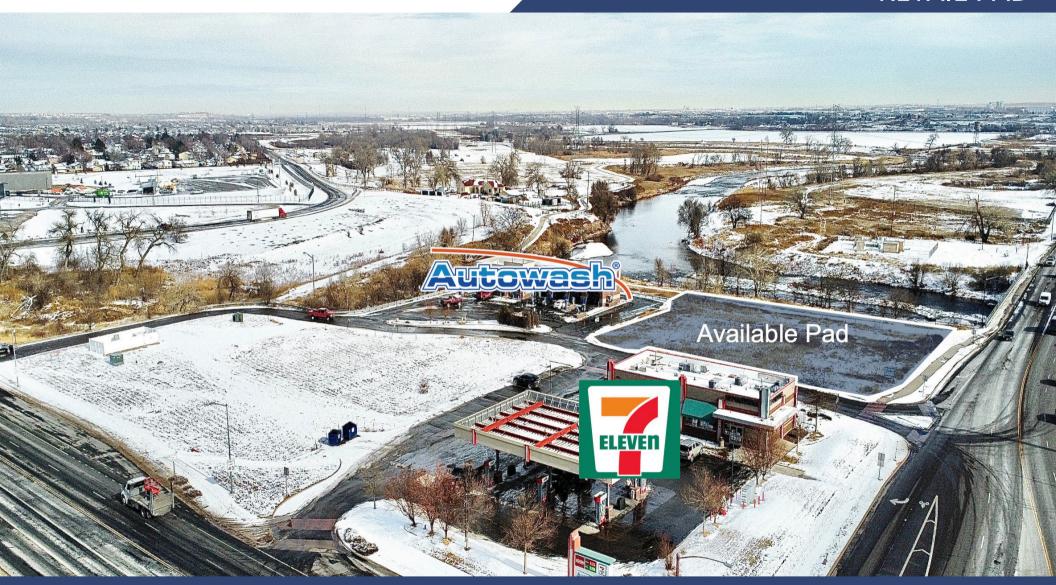

### **PROPERTY INFORMATION**

Lease Rate Negotiable

**Lot Size** 0.83 AC (36,155 SF

**Location** NEC 88th Ave and Colorado Blvd

**Zoning** CR (Thornton)

**City** Thornton

**County** Adams

**Vehicles Per Day** 26,042 (source: drcog)

### **HIGHLIGHTS**

- Signalized Intersection
- Drive Through Concepts
- Frontage along E. 88th Ave