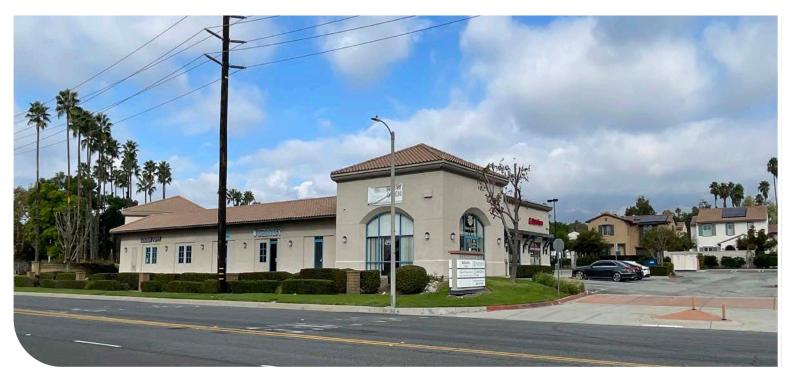

# **1125 E 16TH STEET** • UPLAND CA 91784

# **RETAIL AVAILABLE IN UPLAND HILLS**

#### • PROPERTY HIGHLIGHTS

- Sun Hills Plaza is comprised of 3 buildings on 3.19 acres
- Zoned for Retail, Personal Services, Medical and Office Use
- Building Signage and Marquee Signage
- Abundant Surface Parking
- End Cap Unit Available facing 16th Street

#### LOCATION HIGHLIGHTS

- Adjacent to the Upland Hills County Club & Golf Course
- Signalized corner location at 16th St (Baseline Rd) and Upland Hills Dr
- Easy access from 16th St & Upland Hills Dr.
- 1.5 miles south of I-210 freeway