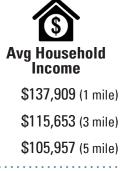

## **RETAIL AVAILABLE IN UPLAND HILLS**

• DEMOGRAPHICS

14,716 (1 mile)

64,249 (3 mile)

338,103 (5 mile)

36% (1 mile) 30% (3 mile) 27% (5 mile)

Bachelor's Degree or Higher