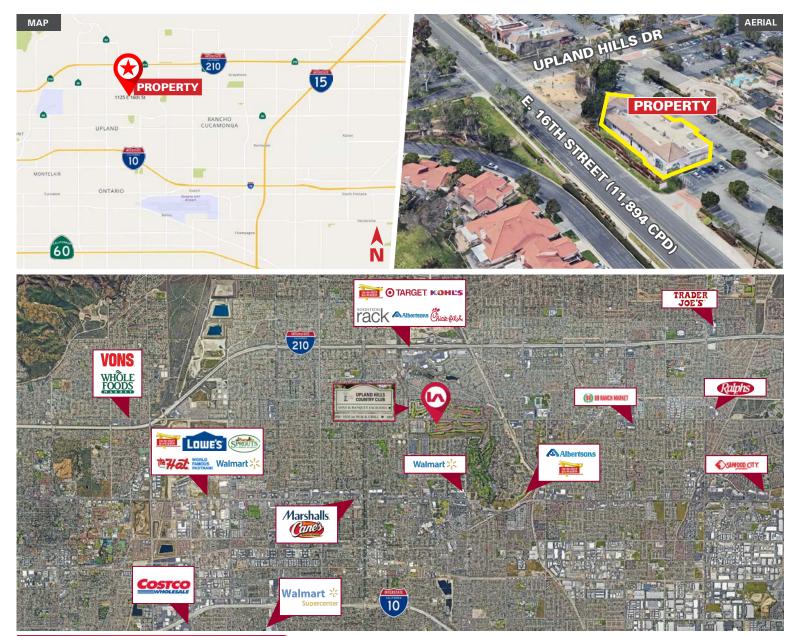

#### LOCATION HIGHLIGHTS

- Adjacent to the Upland Hills County Club & Golf Course
- Signalized corner location at 16th St (Baseline Rd) and Upland Hills Dr
- Easy access from 16th St & Upland Hills Dr.
- 1.5 miles south of I-210 freeway