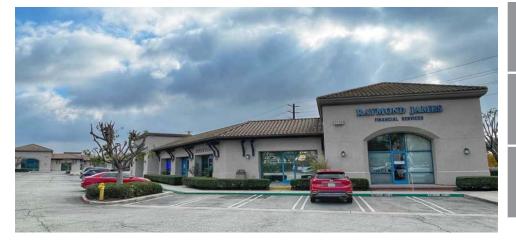

#### • PROPERTY HIGHLIGHTS

- Sun Hills Plaza is comprised of 3 buildings on 3.19 acres
- Zoned for Retail, Personal Services, Medical and Office Use
- Building Signage and Marquee Signage
- Abundant Surface Parking
- End Cap Unit Available facing 16th Street

| RENTAL RATE | \$2.25 NNN/PSF/<br>Month |
|-------------|--------------------------|
| SUITE       | SQ. FT.                  |
| B-2         | 1,473                    |