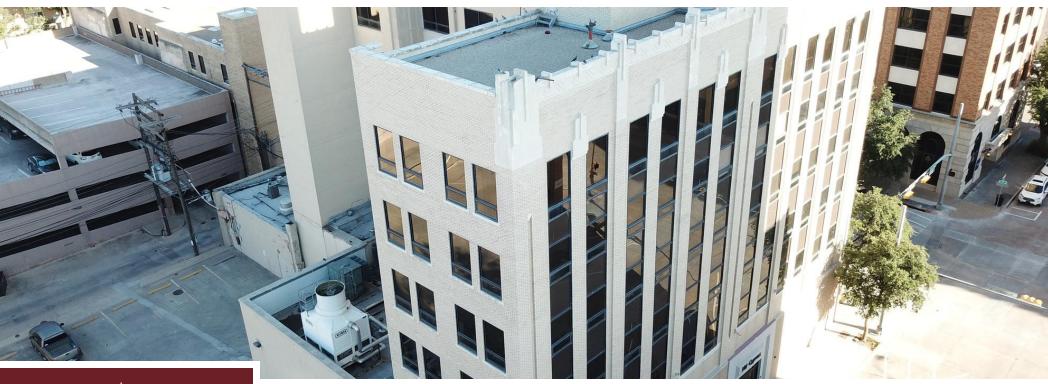

#### HISTORIC DOWNTOWN OFFICE BUILDING FOR SALE

PRICE: \$1,350,000

#### **Property Description**

This Downtown Abilene office building boasts a rich historical legacy. Currently in the possession of Hendrick Health, it served as their call center and business services headquarters. However, the recent expansion and streamlining of off-site operations in South Abilene, led to Hendrick Health's disposition of this historic building. Nestled in the heart of Downtown Abilene, this site presents an unparalleled opportunity for the revitalization of an office, multifamily, or mixeduse space. Dating back to its construction in 1923, this architectural gem is brimming with character and offers an array of astounding possibilities at an extraordinary value.

#### Property Highlights

- 57,538 SF
- 7 Floors
- Private Parking Lot | 85 Parking Spaces
- Multiple Executive Offices
- Open Floor Plans
- Built in 1923 | Partially Renovated in 2015
- Great views of Downtown Abilene
- Location of Cypress Building is in walking distance of meeting spaces, entertainment, dining and retail
- Situated just south of the New Full-Service Hotel: DoubleTree by Hilton
- The New DoubleTree Hilton brings 17,000 SF of meeting space and 200-Rooms of lodging
- Nearby Businesses: Abilene Convention Center, Texas EMS School, Abilene ISD, Buttery Company, PNC Bank, 3rd Street Printing and Sign Co., Texas Solar Solutions, First Financial Bank, Wells Fargo, United States Postal Service, Prosperity Bank and Bible Hardware
- Nearby Dining & Entertainment: Beehive Restaurant and Saloon, Paramount Theater, Monks Coffee Shop, Front Porch, Vagabond, The Local and Pour House