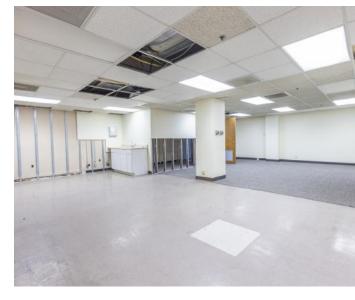

#### **Property Description**

This Downtown Abilene office building boasts a rich historical legacy. Currently in the possession of Hendrick Health, it served as their call center and business services headquarters. However, the recent expansion and streamlining of off-site operations in South Abilene, led to Hendrick Health's disposition of this historic building. Nestled in the heart of Downtown Abilene, this site presents an unparalleled opportunity for the revitalization of an office, multifamily, or mixeduse space. Dating back to its construction in 1923, this architectural gem is brimming with character and offers an array of astounding possibilities at an extraordinary value.

#### Property Highlights

- 57,538 SF
- 7 Floors
- Private Parking Lot | 85 Parking Spaces
- Multiple Executive Offices
- Open Floor Plans
- Built in 1923 | Partially Renovated in 2015
- Great views of Downtown Abilene
- Location of Cypress Building is in walking distance of meeting spaces, entertainment, dining and retail
- Situated just south of the New Full-Service Hotel: DoubleTree by Hilton
- The New DoubleTree Hilton brings 17,000 SF of meeting space and 200-Rooms of lodging
- Nearby Businesses: Abilene Convention Center, Texas EMS School, Abilene ISD, Buttery Company, PNC Bank, 3rd Street Printing and Sign Co., Texas Solar Solutions, First Financial Bank, Wells Fargo, United States Postal Service, Prosperity Bank and Bible Hardware
- Nearby Dining & Entertainment: Beehive Restaurant and Saloon, Paramount Theater, Monks Coffee Shop, Front Porch, Vagabond, The Local and Pour House