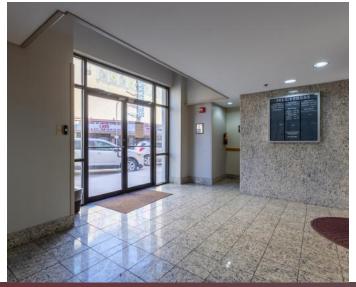

#### **Property Description**

This Downtown Abilene office building boasts a rich historical legacy. Currently in the possession of Hendrick Health, it served as their call center and business services headquarters. However, the recent expansion and streamlining of off-site operations in South Abilene, led to Hendrick Health's disposition of this historic building. Nestled in the heart of Downtown Abilene, this site presents an unparalleled opportunity for the revitalization of an office, multifamily, or mixeduse space. Dating back to its construction in 1923, this architectural gem is brimming with character and offers an array of astounding possibilities at an extraordinary value.

#### Property Highlights

- 57,538 SF
- 7 Floors
- Private Parking Lot | 85 Parking Spaces
- Multiple Executive Offices
- Open Floor Plans
- Built in 1923 | Partially Renovated in 2015
- Great views of Downtown Abilene
- Location of Cypress Building is in walking distance of meeting spaces, entertainment, dining and retail
- Situated just south of the New Full-Service Hotel: DoubleTree by Hilton
- The New DoubleTree Hilton brings 17,000 SF of meeting space and 200-Rooms of lodging
- Nearby Businesses: Abilene Convention Center, Texas EMS School, Abilene ISD, Buttery Company, PNC Bank, 3rd Street Printing and Sign Co., Texas Solar Solutions, First Financial Bank, Wells Fargo, United States Postal Service, Prosperity Bank and Bible Hardware
- Nearby Dining & Entertainment: Beehive Restaurant and Saloon, Paramount Theater, Monks Coffee Shop, Front Porch, Vagabond, The Local and Pour House