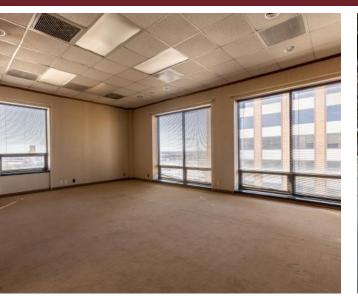

#### **Property Description**

This Downtown Abilene office building boasts a rich historical legacy. Currently in the possession of Hendrick Health, it served as their call center and business services headquarters. However, the recent expansion and streamlining of off-site operations in South Abilene, led to Hendrick Health's disposition of this historic building. Nestled in the heart of Downtown Abilene, this site presents an unparalleled opportunity for the revitalization of an office, multifamily, or mixeduse space. Dating back to its construction in 1923, this architectural gem is brimming with character and offers an array of astounding possibilities at an extraordinary value.

#### Property Highlights

- 57,538 SF
- 7 Floors
- Private Parking Lot | 85 Parking Spaces
- Multiple Executive Offices
- Open Floor Plans
- Built in 1923 | Partially Renovated in 2015
- Great views of Downtown Abilene
- Location of Cypress Building is in walking distance of meeting spaces, entertainment, dining and retail
- Situated just south of the New Full-Service Hotel: DoubleTree by Hilton
- The New DoubleTree Hilton brings 17,000 SF of meeting space and 200-Rooms of lodging
- Nearby Businesses: Abilene Convention Center, Texas EMS School, Abilene ISD, Buttery Company, PNC Bank, 3rd Street Printing and Sign Co., Texas Solar Solutions, First Financial Bank, Wells Fargo, United States Postal Service, Prosperity Bank and Bible Hardware
- Nearby Dining & Entertainment: Beehive Restaurant and Saloon, Paramount Theater, Monks Coffee Shop, Front Porch, Vagabond, The Local and Pour House