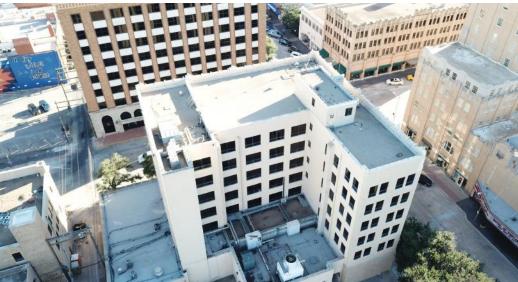

#### HISTORIC DOWNTOWN OFFICE BUILDING FOR SALE

PRICE: \$1,350,000

# 301 CYPRESS ST

Abilene, TX 79601

Trey Dennis

Broker 432.236.7500 trey@moriahgroup.net

Jack Oduro

Associate 512.977.8596

jack@moriahgroup.net

#### **Property Description**

This Downtown Abilene office building boasts a rich historical legacy. Currently in the possession of Hendrick Health, it served as their call center and business services headquarters. However, the recent expansion and streamlining of off-site operations in South Abilene, led to Hendrick Health's disposition of this historic building. Nestled in the heart of Downtown Abilene, this site presents an unparalleled opportunity for the revitalization of an office, multifamily, or mixeduse space. Dating back to its construction in 1923, this architectural gem is brimming with character and offers an array of astounding possibilities at an extraordinary value.

#### Property Highlights

- 57,538 SF
- 7 Floors
- Private Parking Lot | 85 Parking Spaces
- Multiple Executive Offices
- Open Floor Plans
- Built in 1923 | Partially Renovated in 2015
- Great views of Downtown Abilene
- Location of Cypress Building is in walking distance of meeting spaces, entertainment, dining and retail
- Situated just south of the New Full-Service Hotel: DoubleTree by Hilton
- The New DoubleTree Hilton brings 17,000 SF of meeting space and 200-Rooms of lodging
- Nearby Businesses: Abilene Convention Center, Texas EMS School, Abilene ISD, Buttery Company, PNC Bank, 3rd Street Printing and Sign Co., Texas Solar Solutions, First Financial Bank, Wells Fargo, United States Postal Service, Prosperity Bank and Bible Hardware
- Nearby Dining & Entertainment: Beehive Restaurant and Saloon, Paramount Theater, Monks Coffee Shop, Front Porch, Vagabond, The Local and Pour House