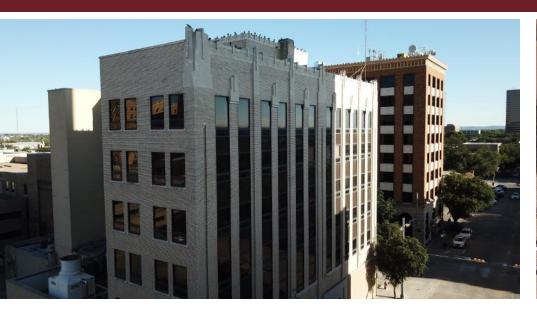

#### **Property Description**

This Downtown Abilene office building boasts a rich historical legacy. Currently in the possession of Hendrick Health, it served as their call center and business services headquarters. However, the recent expansion and streamlining of off-site operations in South Abilene, led to Hendrick Health's disposition of this historic building. Nestled in the heart of Downtown Abilene, this site presents an unparalleled opportunity for the revitalization of an office, multifamily, or mixeduse space. Dating back to its construction in 1923, this architectural gem is brimming with character and offers an array of astounding possibilities at an extraordinary value.

#### Property Highlights

- 57,538 SF
- 7 Floors
- Private Parking Lot | 85 Parking Spaces
- Multiple Executive Offices
- Open Floor Plans
- Built in 1923 | Partially Renovated in 2015
- Great views of Downtown Abilene
- Location of Cypress Building is in walking distance of meeting spaces, entertainment, dining and retail
- Situated just south of the New Full-Service Hotel: DoubleTree by Hilton
- The New DoubleTree Hilton brings 17,000 SF of meeting space and 200-Rooms of lodging
- Nearby Businesses: Abilene Convention Center, Texas EMS School, Abilene ISD, Buttery Company, PNC Bank, 3rd Street Printing and Sign Co., Texas Solar Solutions, First Financial Bank, Wells Fargo, United States Postal Service, Prosperity Bank and Bible Hardware
- Nearby Dining & Entertainment: Beehive Restaurant and Saloon, Paramount Theater, Monks Coffee Shop, Front Porch, Vagabond, The Local and Pour House