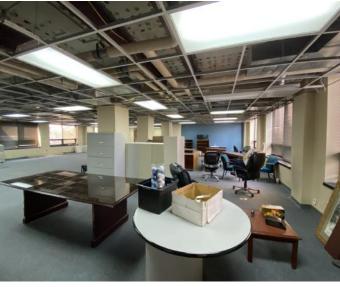

#### **Property Description**

This Downtown Abilene office building boasts a rich historical legacy. Currently in the possession of Hendrick Health, it served as their call center and business services headquarters. However, the recent expansion and streamlining of off-site operations in South Abilene, led to Hendrick Health's disposition of this historic building. Nestled in the heart of Downtown Abilene, this site presents an unparalleled opportunity for the revitalization of an office, multifamily, or mixeduse space. Dating back to its construction in 1923, this architectural gem is brimming with character and offers an array of astounding possibilities at an extraordinary value.

#### Property Highlights

- 57,538 SF
- 7 Floors
- Private Parking Lot | 85 Parking Spaces
- Multiple Executive Offices
- Open Floor Plans
- Built in 1923 | Partially Renovated in 2015
- Great views of Downtown Abilene
- Location of Cypress Building is in walking distance of meeting spaces, entertainment, dining and retail
- Situated just south of the New Full-Service Hotel: DoubleTree by Hilton
- The New DoubleTree Hilton brings 17,000 SF of meeting space and 200-Rooms of lodging
- Nearby Businesses: Abilene Convention Center, Texas EMS School, Abilene ISD, Buttery Company, PNC Bank, 3rd Street Printing and Sign Co., Texas Solar Solutions, First Financial Bank, Wells Fargo, United States Postal Service, Prosperity Bank and Bible Hardware
- Nearby Dining & Entertainment: Beehive Restaurant and Saloon, Paramount Theater, Monks Coffee Shop, Front Porch, Vagabond, The Local and Pour House