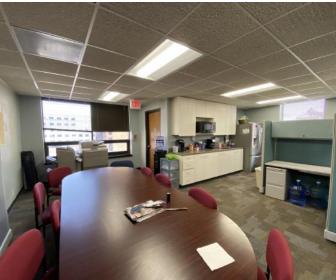

#### **Property Description**

This Downtown Abilene office building boasts a rich historical legacy. Currently in the possession of Hendrick Health, it served as their call center and business services headquarters. However, the recent expansion and streamlining of off-site operations in South Abilene, led to Hendrick Health's disposition of this historic building. Nestled in the heart of Downtown Abilene, this site presents an unparalleled opportunity for the revitalization of an office, multifamily, or mixeduse space. Dating back to its construction in 1923, this architectural gem is brimming with character and offers an array of astounding possibilities at an extraordinary value.

#### Property Highlights

- 57,538 SF
- 7 Floors
- Private Parking Lot | 85 Parking Spaces
- Multiple Executive Offices
- Open Floor Plans
- Built in 1923 | Partially Renovated in 2015
- Great views of Downtown Abilene
- Location of Cypress Building is in walking distance of meeting spaces, entertainment, dining and retail
- Situated just south of the New Full-Service Hotel: DoubleTree by Hilton
- The New DoubleTree Hilton brings 17,000 SF of meeting space and 200-Rooms of lodging
- Nearby Businesses: Abilene Convention Center, Texas EMS School, Abilene ISD, Buttery Company, PNC Bank, 3rd Street Printing and Sign Co., Texas Solar Solutions, First Financial Bank, Wells Fargo, United States Postal Service, Prosperity Bank and Bible Hardware
- Nearby Dining & Entertainment: Beehive Restaurant and Saloon, Paramount Theater, Monks Coffee Shop, Front Porch, Vagabond, The Local and Pour House