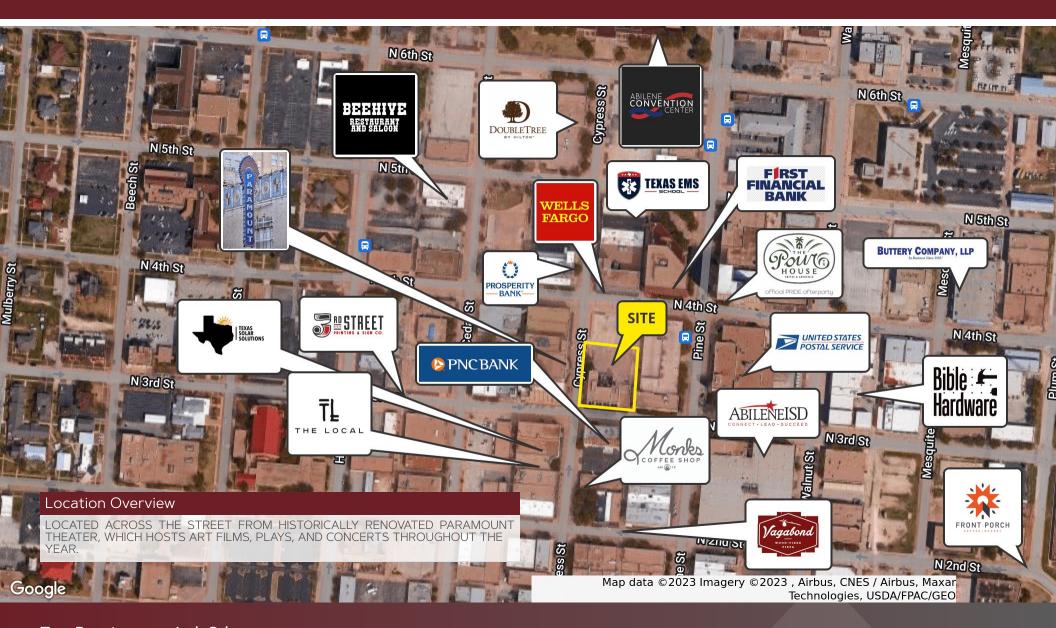

#### Location Description

Situated in the vibrant center of Downtown Abilene, this location thrives amidst a bustling urban landscape. Over the past few years, Downtown Abilene has experienced remarkable growth and transformation, culminating in the recent addition of the highly anticipated \$88 million Double Tree hotel. This impressive establishment promises to enhance the city's skyline and contribute to the flourishing development of Downtown Abilene.

#### Property Highlights

- 57,538 SF
- 7 Floors
- Private Parking Lot | 85 Parking Spaces
- Multiple Executive Offices
- Open Floor Plans
- Built in 1923 | Partially Renovated in 2015
- Great views of Downtown Abilene
- Location of Cypress Building is in walking distance of meeting spaces, entertainment, dining and retail
- Situated just south of the New Full-Service Hotel: DoubleTree by Hilton
- The New DoubleTree Hilton brings 17,000 SF of meeting space and 200-Rooms of lodging
- Nearby Businesses: Abilene Convention Center, Texas EMS School, Abilene ISD, Buttery Company, PNC Bank, 3rd Street Printing and Sign Co., Texas Solar Solutions, First Financial Bank, Wells Fargo, United States Postal Service, Prosperity Bank and Bible Hardware
- Nearby Dining & Entertainment: Beehive Restaurant and Saloon, Paramount Theater, Monks Coffee Shop, Front Porch, Vagabond, The Local and Pour House