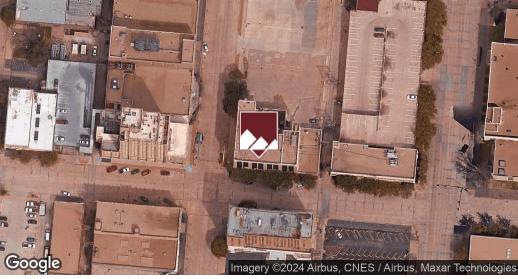

#### Location Description

Situated in the vibrant center of Downtown Abilene, this location thrives amidst a bustling urban landscape. Over the past few years, Downtown Abilene has experienced remarkable growth and transformation, culminating in the recent addition of the highly anticipated \$88 million Double Tree hotel. This impressive establishment promises to enhance the city's skyline and contribute to the flourishing development of Downtown Abilene.

#### Property Highlights

- 57,538 SF
- 7 Floors
- Private Parking Lot | 85 Parking Spaces
- Multiple Executive Offices
- Open Floor Plans
- Built in 1923 | Partially Renovated in 2015
- Great views of Downtown Abilene
- Location of Cypress Building is in walking distance of meeting spaces, entertainment, dining and retail
- Situated just south of the New Full-Service Hotel: DoubleTree by Hilton
- The New DoubleTree Hilton brings 17,000 SF of meeting space and 200-Rooms of lodging
- Nearby Businesses: Abilene Convention Center, Texas EMS School, Abilene ISD, Buttery Company, PNC Bank, 3rd Street Printing and Sign Co., Texas Solar Solutions, First Financial Bank, Wells Fargo, United States Postal Service, Prosperity Bank and Bible Hardware
- Nearby Dining & Entertainment: Beehive Restaurant and Saloon, Paramount Theater, Monks Coffee Shop, Front Porch, Vagabond, The Local and Pour House