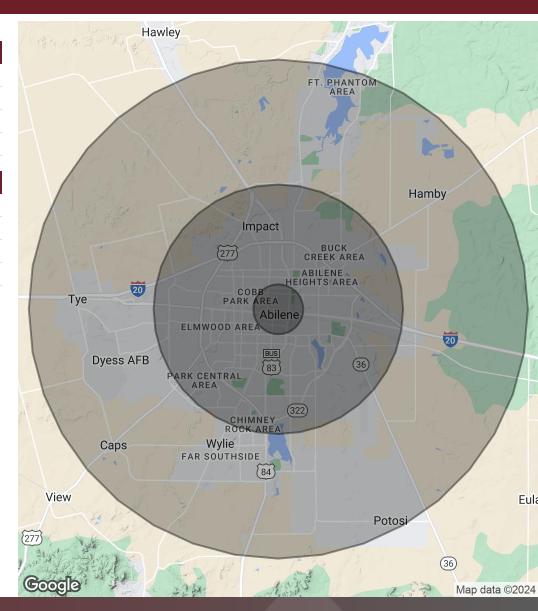

## 301 CYPRESS ST

Abilene, TX 79601

| Population           | 1 Mile | 5 Miles | 10 Miles |
|----------------------|--------|---------|----------|
| Total Population     | 5,568  | 98,604  | 133,808  |
| Average Age          | 31.7   | 34.3    | 34.7     |
| Average Age (Male)   | 31.3   | 33.6    | 33.9     |
| Average Age (Female) | 31.3   | 35.7    | 34.2     |

| Households & Income | 1 Mile   | 5 Miles   | 10 Miles  |
|---------------------|----------|-----------|-----------|
| Total Households    | 2,861    | 43,309    | 53,593    |
| # of Persons per HH | 1.9      | 2.3       | 2.5       |
| Average HH Income   | \$33,506 | \$57,294  | \$63,604  |
| Average House Value | \$44,103 | \$111,046 | \$127,987 |

<sup>\*</sup> Demographic data derived from 2020 ACS - US Census