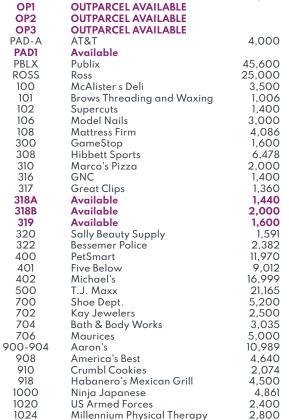

## TANNEHILL PROMENADE

4889 Promenade Parkway, Bessemer, AL 35022

Tazikis Mediterranean Cafe

**TENANT NAME** 

Firehouse Subs

Burlington

Leased

SUITE

**BURL** 

**JCP** 

OP-A

OP-B

1030

1100

1102

Royal Tobacco

Premier Martial Arts

Oxmoor Valley Orthodontics

■ AVAILABLE □ AVAILABLE SOON ■ LEASED □ NAP (NOT A PART)

2,000

2,462

2.400

SF

25,357

57,455

1,946

2,664