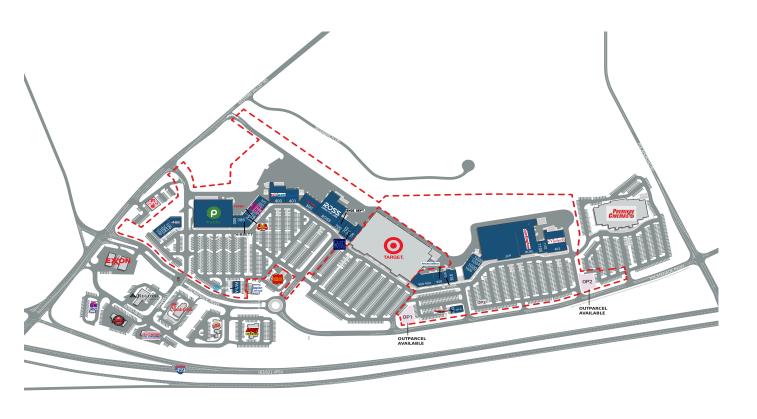

## **PROPERTY FEATURES**

- Tannehill Promenade is a 310,872 SF shopping center anchored by a 45,600 SF Publix grocery store.
- The property is situated in a densely populated retail corridor approximately 20 miles southwest of downtown Birmingham.
- Located at the intersection of I-459 and Eastern Valley Rd, Tannehill Promenade offers excellent visibility to the combined traffic counts of over 86,000 VPD
- With population over 72,000 people and the average household income over \$93,000 within a 7 mile radius of the center, the area boasts a healthy demographic profile.
- High quality, essential operating, daily needs national tenants including Burlington, Ross, Michaels, PetSmart, TJMaxx, Five Below and America's Best.

## TANNEHILL PROMENADE

4889 Promenade Parkway, Bessemer, AL 35022

Tazikis Mediterranean Cafe

**TENANT NAME** 

Firehouse Subs

Burlington

Leased

SUITE