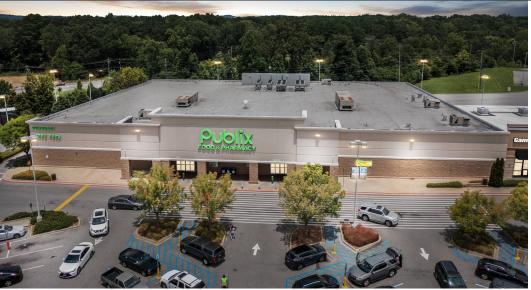

## TANNEHILL PROMENADE

4889 Promenade Parkway, Bessemer, AL 35022

| HIGHLIGHTS |            |  |
|------------|------------|--|
| MSA        | Birminghan |  |
| COUNTY     | Jefferson  |  |
| GLA        | 310,872    |  |
| ACRES      | 40.98      |  |
| PARKING    | 1,402      |  |

## **PROPERTY FEATURES**

- Tannehill Promenade is a 310,872 SF shopping center anchored by a 45,600 SF Publix grocery store.
- The property is situated in a densely populated retail corridor approximately 20 miles southwest of downtown Birmingham.
- Located at the intersection of I-459 and Eastern Valley Rd, Tannehill Promenade offers excellent visibility to the combined traffic counts of over 86,000 VPD
- With population over 72,000 people and the average household income over \$93,000 within a 7 mile radius of the center, the area boasts a healthy demographic profile.
- High quality, essential operating, daily needs national tenants including Burlington, Ross, Michaels, PetSmart, TJMaxx, Five Below and America's Best.